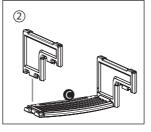

#### Step 1 & 2

Place supports (A and B) parallel to each other on a level surface (with Life logo facing outwards) approximately 70 cm apart. Take step tread (C) and place it in position by inserting first the front clips and then clicking the back clips into place.