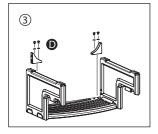

### Step 3 & 4

Place bracket into position (D). Attach the bracket using the screws and washers supplied. Make sure all screws are securely fastened.