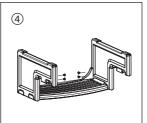

### Step 3 & 4

Place bracket into position (D). Attach the bracket using the screws and washers supplied. Make sure all screws are securely fastened.