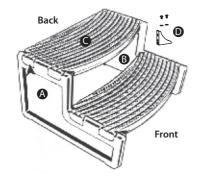

## Components

- A: Left Support
- B: Right Support
- C: Step Tread
- D: Tread support brackets, screws, washers and hex key