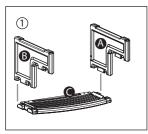

#### Step 1 & 2

Place supports (A and B) parallel to each other on a level surface (with Life logo facing outwards) approximately 70 cm apart. Take step tread (C) and place it in position by inserting first the front clips and then clicking the back clips into place.