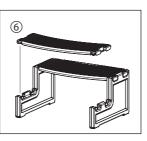

### Step 6

Position the bottom step tread in place. Position the front clips in place and then click the back clips into place.