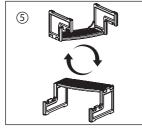

# SPA & HOT TUB STEP Assembly Instructions





## Components

- A: Left Support
- B: Right Support
- C: Step Tread
- D: Tread support brackets, screws, washers and hex key





#### Step 1 & 2

Place supports (A and B) parallel to each other on a level surface (with Life logo facing outwards) approximately 70 cm apart. Take step tread (C) and place it in position by inserting first the front clips and then clicking the back clips into place.









### Step 3 & 4

Place bracket into position (D). Attach the bracket using the screws and washers supplied. Make sure all screws are securely fastened.

## **Step 5** Turn the step over.

### Step 6

Position the bottom step tread in place. Position the front clips in place and then click the back clips into place.