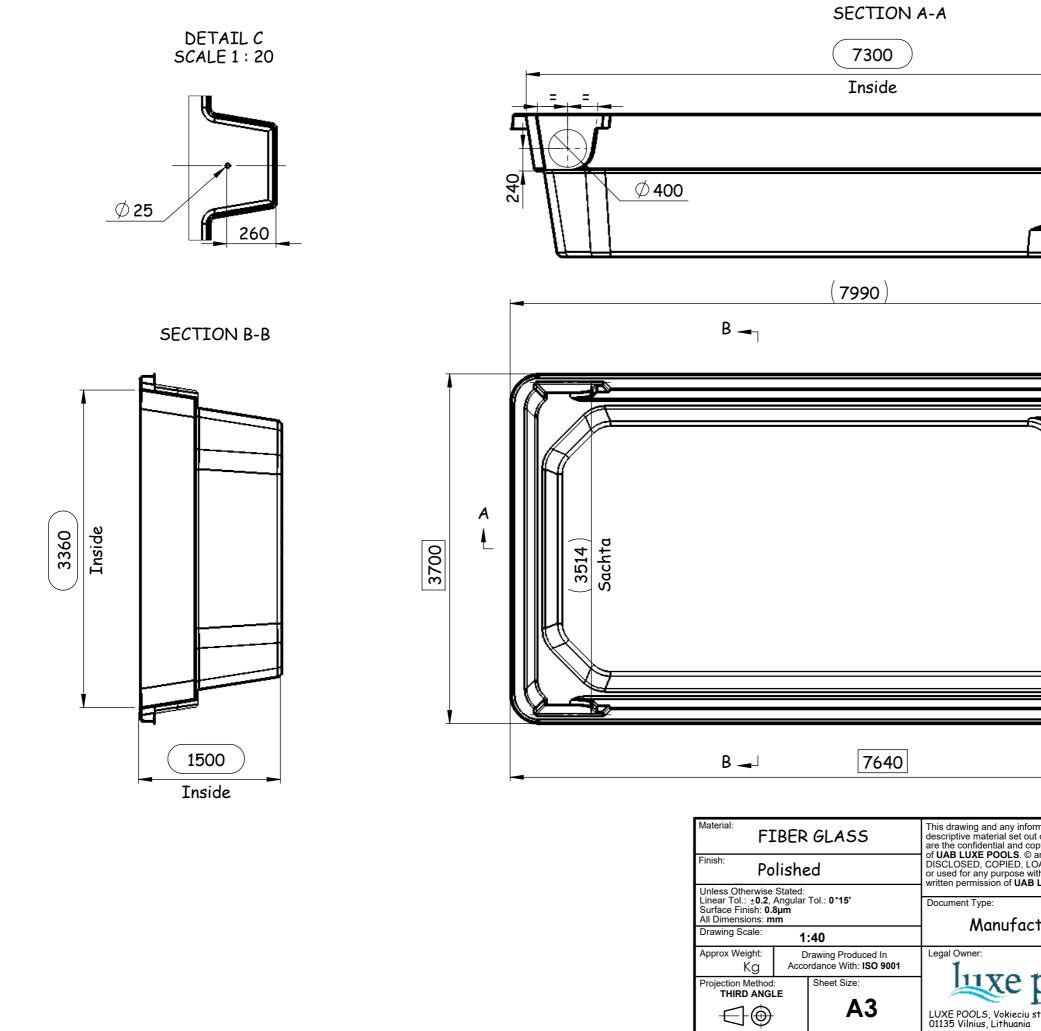

| nformation or<br>t out on it<br>d copyright property<br>.© and MUST NOT BE<br>, LOANED in whole or part<br>e without the | Description:<br>LUGANO (su sachta)        |                |           |
|--------------------------------------------------------------------------------------------------------------------------|-------------------------------------------|----------------|-----------|
| AB LUXE POOLS.                                                                                                           | Drawn by:<br>Ruslanas Ivanovas            | Drawn Date:    |           |
| acturing                                                                                                                 | Checked/Approved by:<br>Ruslanas Ivanovas | Checked/Approv | ed Date:  |
| noole                                                                                                                    | Part Number: luganosachta                 |                |           |
| pools                                                                                                                    | Drawing Number:                           | Sheet:         | Revision: |
| ciu str 24,<br>nia                                                                                                       |                                           | 1 of 1         |           |