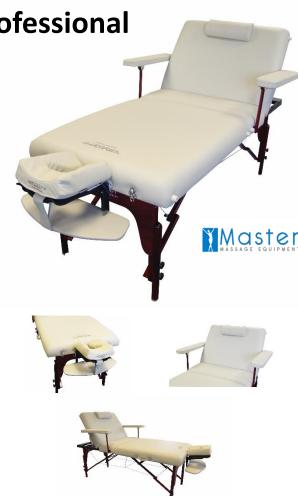

## **Master SpaMaster**

**Product Code: MASPASALON/B** 

**Comfort - Strength - Professional** 

- Great comfort
- Extra width
- · Cushioned, removable arm rests
- Superb stability
- Master 'Ergo Captain' face cradle frame and arm rest included
- Nape bolster and storage/carry case
- Generous height adjustment
- Non slip feet

|                                 | 0.111 0.111 (00.0 00.1 )                                                                                                                                                 |
|---------------------------------|--------------------------------------------------------------------------------------------------------------------------------------------------------------------------|
| Height Adjustment:              | 24" – 34" (60.9cm-86.4cm)                                                                                                                                                |
| Weight:                         | 19.5kg                                                                                                                                                                   |
| Set up Dimensions:              | Length: 72" (183cm), Width: 30" (76cm)                                                                                                                                   |
| Materials:                      | Hardwood European beech frame with hi-gloss elm coloured Dura Seal protected finish, 2" high density foam, non slip, non marking feet, oil and waterproof PU upholstery. |
| Working Weight:                 | 450lbs/204kg/32stones                                                                                                                                                    |
| Warranty:                       | 2 years                                                                                                                                                                  |
| Face Cradle/Towel Holder Ports: | Both ends                                                                                                                                                                |
| Carry/Storage Case:             | Included                                                                                                                                                                 |
| Face Cradle, Arm Rest &         | Included                                                                                                                                                                 |
| Colour:                         | Biscuit                                                                                                                                                                  |
| Shipping W&Ds (approx):         | L104cm x W27.9cm x H86cm. Gross weight: 24kg                                                                                                                             |