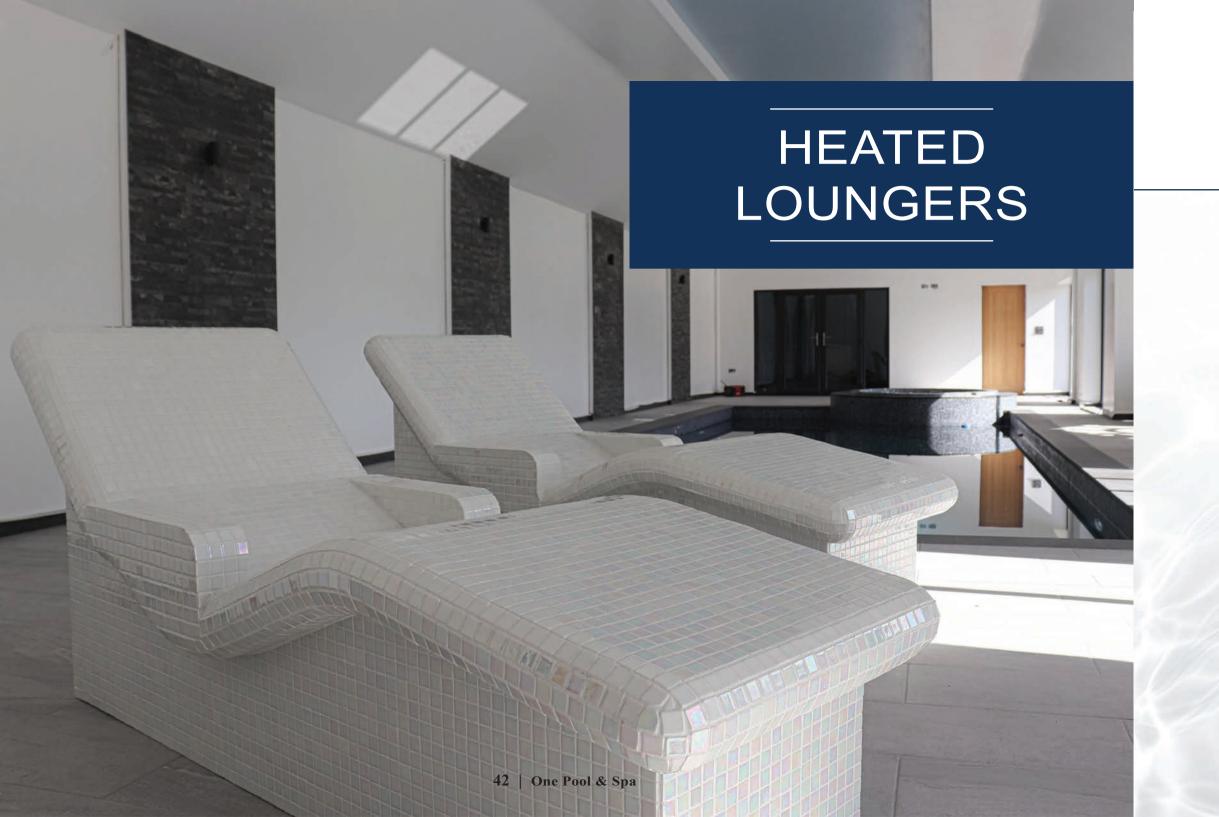

At One Pool and Spa, we are proud to offer luxurious heated loungers designed to enhance both indoor and outdoor spaces. These loungers are the perfect addition to your pool or spa area, offering unmatched comfort and relaxation.

Our heated loungers feature advanced electrical heating systems with mats installed beneath the tiles, ensuring consistent and soothing warmth. A thermostatic control system precisely manages the temperature, allowing you to customise the heat to your preference.

Our loungers are available in an array of exquisite mosaic tile options to complement your pool and surrounding decor. Each design is carefully selected to harmonise with your existing aesthetic, creating a cohesive and inviting environment.