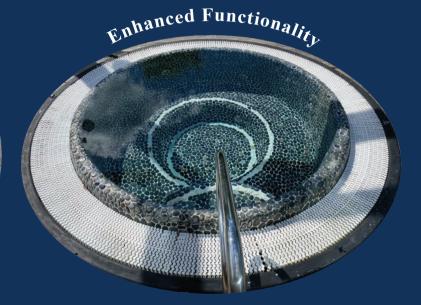

#### Elevating Aquatic Excellence

Hydro One combines elegance, style, and cutting-edge ultra-flow technology to surpass traditional endless-style pools and spas.

#### **Unmatched Performance**

Hydro One's advanced counter current units create a seamless counterflow, allowing stationary swimming for endurance training or vigorous workouts with three speed levels. Switch easily from an intense swim to a gentle, relaxing session, making Hydro One perfect for swimmers of all levels.

#### **Elegant Design**

Hydro One features sleek, sophisticated design, seamlessly integrating into any space and enhancing its aesthetic appeal.

Our pools and spas are bespoke, crafted to fit any configuration and fulfil your unique vision. One of our standout offerings is a pool with an integrated spa, combining the best of both worlds in one elegant design. This seamless integration adds a touch of sophistication and offers an unparalleled experience of relaxation and comfort.