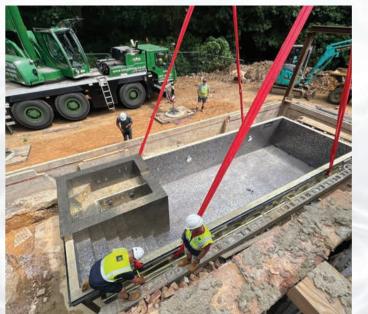

#### **EXCAVATION:**

The initial step involves precise measurement and excavation of the pool area. An engineered concrete slab is then installed as the foundation, facilitating your pool's craning, positioning, and setting.

#### CRANING, POSITIONING AND SETTING

With the foundation in place, we crane your pool or spa into position. Once set, the space between the excavated area and the pool walls is carefully backfilled.

#### JOINING POOL SECTIONS

For pools or spas that require multiple sections due to site access or size, the sections are mechanically bolted together with highstrength adhesive. The seams are then seamlessly fiberglassed and welded, preparing the structure for the final tile installation.