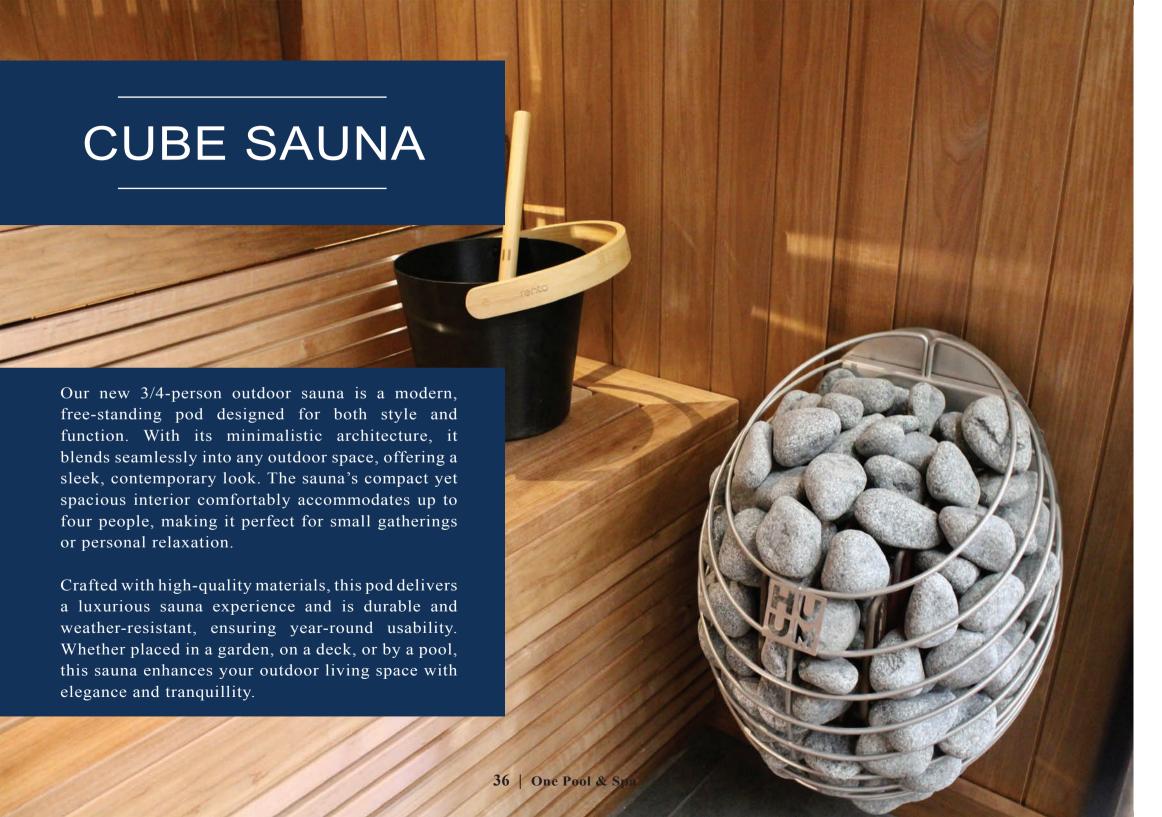

#### **Bespoke Design and Customization**

Wellness One offers bespoke design options with exquisite glass mosaic tile finishes, ensuring a personalized wellness retreat tailored to your preferences.

We understand that every home and every individual is unique. That's why we offer customisable sauna solutions tailored to fit your space and preferences. From compact models for smaller areas to expansive designs for larger spaces, our sauna rooms

#### SAUNA ROOM

can be personalised with various options, and all feature elegant wooden benches, a high-performance heater, user friendly control panel, and a classic wooden bucket and ladle for an authentic experience.