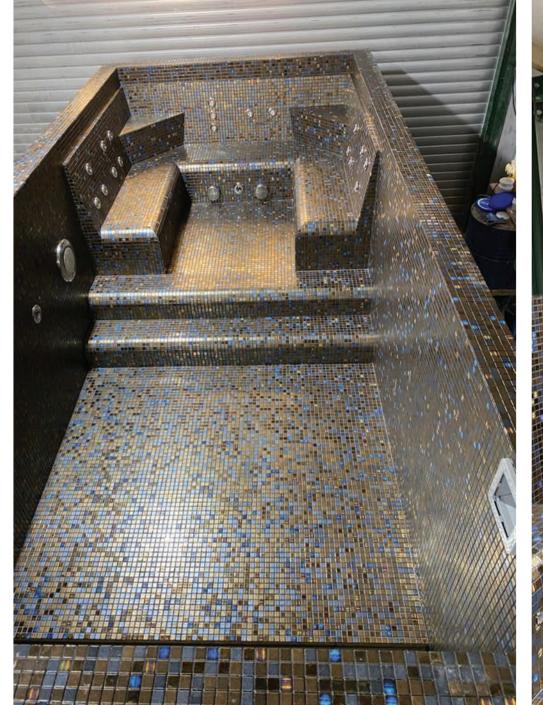

#### Skimmer Spas: The Pinnacle of Customisable Relaxation

Skimmer spas, also known as Freeboard spas, are named for the innovative skimmer system that efficiently functions as both a drain and a water filter.

#### Precision in Design

Typically, the water level in a skimmer spa is set 100mm to 150mm below the spa's highest edge, though this can vary based on specific design requirements. This precise water level management ensures optimal functionality and aesthetic appeal.

#### Tailored Luxury

Our mosaic-tiled skimmer spas are meticulously crafted to meet each client's exact specifications. This customisation allows us to integrate loungers or seating that perfectly match the curvature and height preferences of the spa users, delivering unparalleled comfort and relaxation.