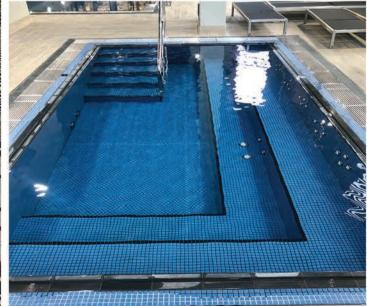

#### **Revolutionising Luxury Pool Installation**

Experience the ease of installing a full-length, mosaic-tiled swimming pool with the One Pool, transforming any space into a luxurious oasis swiftly and efficiently.

#### **Unmatched Customisation**

The One Pool offers unparalleled customisation, accommodating any shape, size, depth, step and bench configuration. Design your pool with features like interior/exterior spas, sun shelves, or built-in lounge chairs, free from the limitations of predetermined moulds.

#### **Efficiency Without Compromise**

Enjoy a meticulously crafted pool with a high-quality finish, installed quickly and hassle-free, allowing you to dive in sooner.