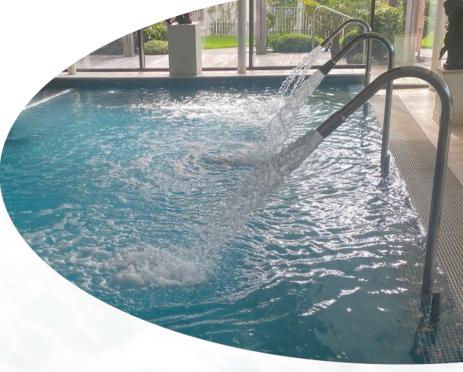

#### **COUNTER CURRENT SYSTEM**

Transform your swimming routine with a counter current unit. This innovative system creates a controlled resistance, allowing you to swim in place and engage in light exercise, making it an ideal addition for fitness and health enthusiasts.

#### **ENTRANCE RAIL**

Our premium stainless-steel entrance rails add a touch of elegance and functionality. They offer practical support while seamlessly blending with the sophisticated design of your pool or spa.