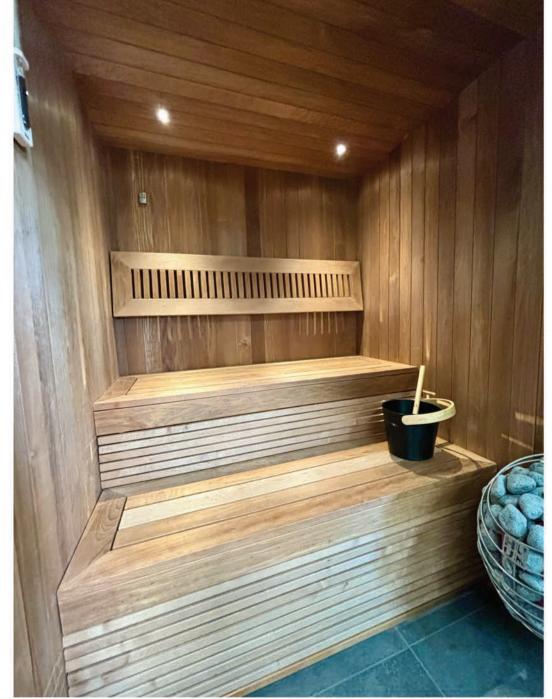

#### **Traditional Sauna Experience**

The sauna features elegant wooden benches, a highperformance heater, user-friendly control panel, and classic wooden bucket and ladle for an authentic experience.

#### SAUNA ROOM

can be personalised with various options, and all feature elegant wooden benches, a high-performance heater, user friendly control panel, and a classic wooden bucket and ladle for an authentic experience.