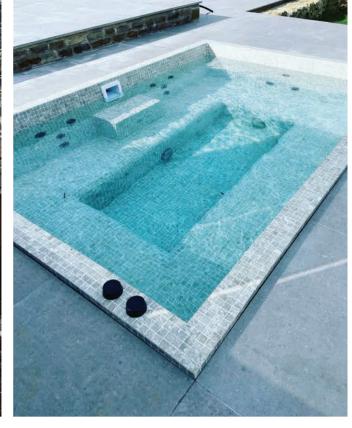

#### DECK LEVEL SPA

A deck level spa, also known as an overflow spa, features a sophisticated design where the water level is flush with the highest edge of the spa, creating a seamless and elegant aesthetic.

Unlike skimmer spas, deck level spas have an overflow channel that maintains a consistent water level regardless of bather activity. This feature enhances the spa's visual appeal and functionality.

Deck level spas have a high water turnover rate, with water continuously filtered and recycled. This keeps the water clean and stable, even with multiple bathers, making them popular in the commercial leisure industry.