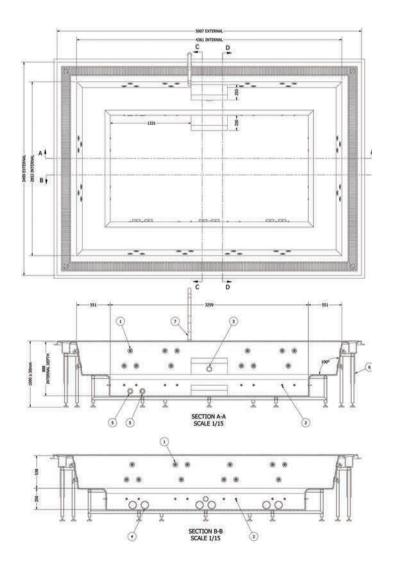

We deliver precise 2D working drawings to all our customers, offering an accurate representation of your pool's size, fittings, and specifications. These detailed layout plans and sections provide all the technical information needed to ensure your pool is designed exactly to your requirements. Enjoy peace of mind knowing every detail has been meticulously planned to bring your vision to life.

#### STANDARD SIZES

5m X 3m / 16'4" X 9'8" 6m X 3m / 19'7" X 9'8" 7m X 3m / 23' X 9'8" 8m X 3m / 26'3" X 9'8"

5m X 3.8m / 16'4" X 12'5" 6m X 3.8m / 19'7" X 12'5" 7m X 3.8m / 23' X 12'5" 8m X 3.8m / 26'3" X 12'5" 9m X 3.8m / 29'6" X 12'5" 10m X 3.8m / 32'8" X 12'5" 11m X 3.8m / 36' X 12'5"

10m X 4.5m / 32'8" X 14'8" 11m X 4.5m / 36' X 14'8" 12m X 4.5m / 39'4" X 14'8" 10m X 5m / 32'8" X 16'4" 11m X 5m / 36' X 16'4"

All One Pools are built with a standard wall depth of 1.5m and a water depth of 1.35m. However, both can be adjusted to meet the requirements of the project.