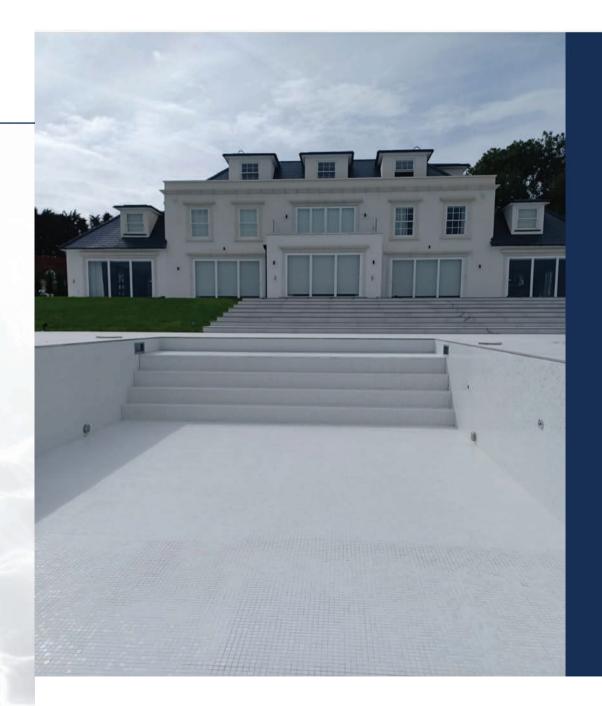

#### **Revolutionising Luxury Pool Installation**

Experience the ease of installing a full-length, mosaic-tiled swimming pool with the One Pool, transforming any space into a luxurious oasis swiftly and efficiently.

#### **Unmatched Customisation**

The One Pool offers unparalleled customisation, accommodating any shape, size, depth, step and bench configuration. Design your pool with features like interior/exterior spas, sun shelves, or built-in lounge chairs, free from the limitations of predetermined moulds.

#### **Engineering Excellence**

Combining a traditional concrete pools' robustness with a welded steel exoskeleton, the One Pool's hybrid structure ensures durability and longevity.

#### **Efficiency Without Compromise**

Enjoy a meticulously crafted pool with a high-quality finish, installed quickly and hassle-free, allowing you to dive in sooner.