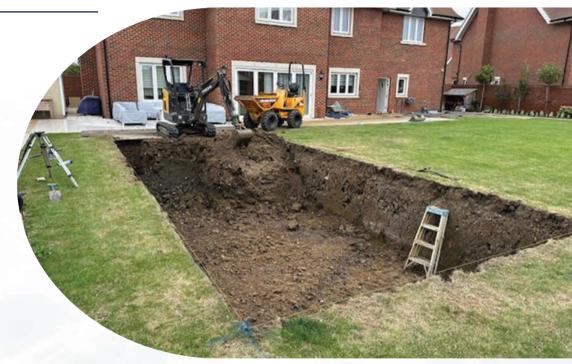

#### INSTALLING YOUR POOL

At One Pool and Spa, our straightforward installation process sets us apart. Allow us to guide you through how effortlessly you can create your private paradise.

#### **EXCAVATION:**

The initial step involves precise measurement and excavation of the pool area. An engineered concrete slab is then installed as the foundation, facilitating your pool's craning, positioning, and setting.