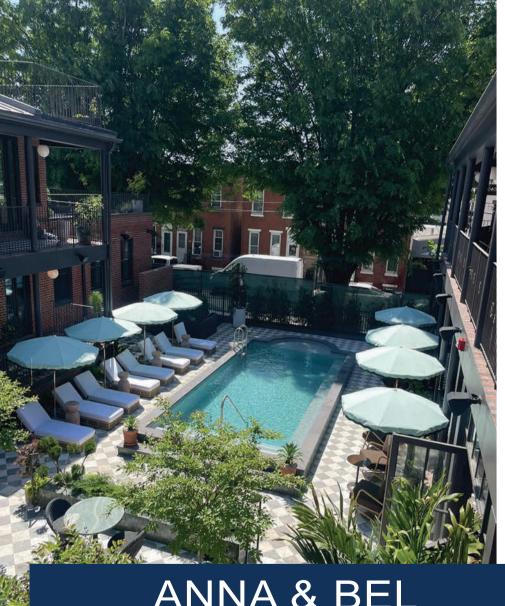

#### FIBREGLASS

There are two layers of 8mm fibreglass sandwiching 15mm of honeycomb between them creating the pool shell and providing increased structural strength.

ANNA & BEL HOTEL, PA

NEW JERSEY PROJECT