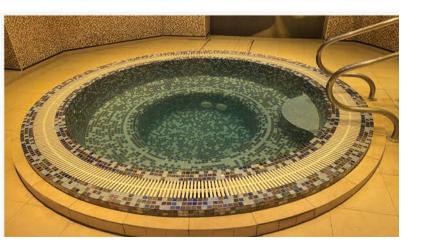

#### DECK LEVEL SPA

A deck level spa, also known as an overflow spa, features a sophisticated design where the water level is flush with the highest edge of the spa, creating a seamless and elegant aesthetic.

Unlike skimmer spas, deck level spas have an overflow channel that maintains a consistent water level regardless of bather activity. This feature enhances the spa's visual appeal and functionality.

Deck level spas have a high water turnover rate, with water continuously filtered and recycled. This keeps the water clean and stable, even with multiple bathers, making them popular in the commercial leisure industry.