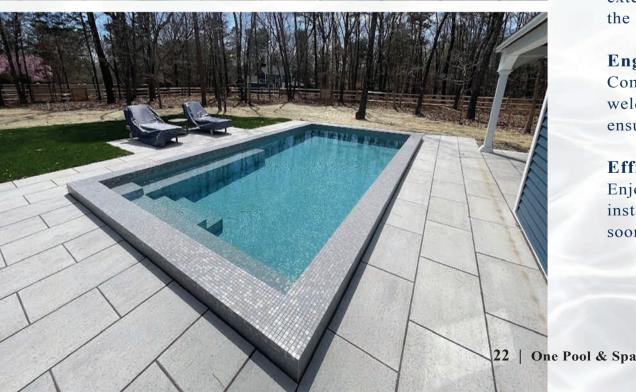

#### INSTALLING YOUR POOL

At One Pool and Spa, our straightforward installation process sets us apart. Allow us to guide you through how effortlessly you can create your private paradise.

#### **EXCAVATION:**

The initial step involves precise measurement and excavation of the pool area. An engineered concrete slab is then installed as the foundation, facilitating your pool's craning, positioning, and setting.

#### CRANING, POSITIONING AND SETTING

With the foundation in place, we crane your pool or spa into position. Once set, the space between the excavated area and the pool walls is carefully backfilled.

#### JOINING POOL SECTIONS

For pools or spas that require multiple sections due to site access or size, the sections are mechanically bolted together with highstrength adhesive. The seams are then seamlessly fiberglassed and welded, preparing the structure for the final tile installation.