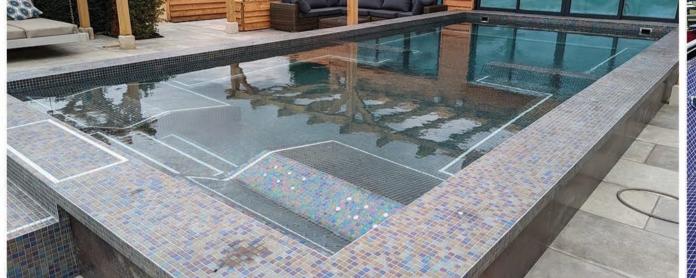

#### **Revolutionising Luxury Pool Installation**

Experience the ease of installing a full-length, mosaic-tiled swimming pool with the One Pool, transforming any space into a luxurious oasis swiftly and efficiently.

#### **Unmatched Customisation**

The One Pool offers unparalleled customisation, accommodating any shape, size, depth, step and bench configuration. Design your pool with features like interior/exterior spas, sun shelves, or built-in lounge chairs, free from the limitations of predetermined moulds.

#### **Engineering Excellence**

Combining a traditional concrete pools' robustness with a welded steel exoskeleton, the One Pool's hybrid structure ensures durability and longevity.

#### **Efficiency Without Compromise**

Enjoy a meticulously crafted pool with a high-quality finish, installed quickly and hassle-free, allowing you to dive in sooner.