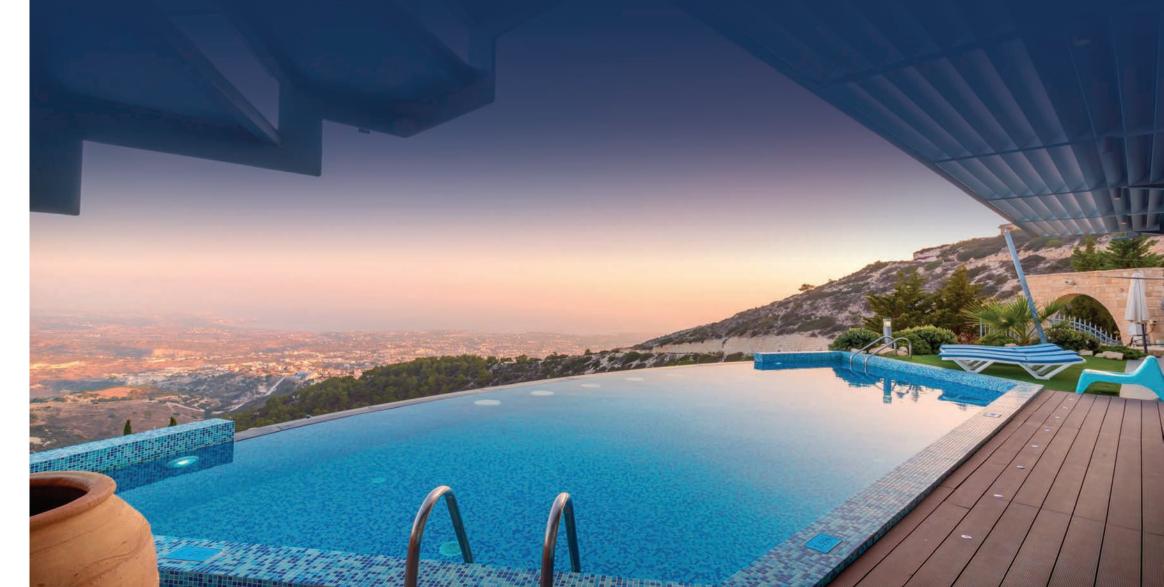

Elevate your outdoor space with the stunning elegance of infinity edge pools from One Pool and Spa. These exquisite pools create a breathtaking visual effect, where water cascades seamlessly over one or more edges into a hidden lower channel or trough, mimicking the boundless horizon. For optimal performance, a balance tank is essential, ensuring a perfect, uninterrupted flow. Discover unparalleled sophistication and tranquillity with our infinity edge pools, designed to transform your environment into a serene oasis.