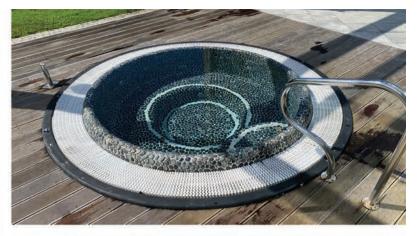

#### Skimmer Spas: The Pinnacle of Customisable Relaxation

Skimmer spas, also known as Freeboard spas, are named for the innovative skimmer system that efficiently functions as both a drain and a water filter.

#### Precision in Design

Typically, the water level in a skimmer spa is set 100mm to 150mm below the spa's highest edge, though this can vary based on specific design requirements. This precise water level management ensures optimal functionality and aesthetic appeal.

#### Tailored Luxury

Our mosaic-tiled skimmer spas are meticulously crafted to meet each client's exact specifications. This customisation allows us to integrate loungers or seating that perfectly match the curvature and height preferences of the spa users, delivering unparalleled comfort and relaxation.