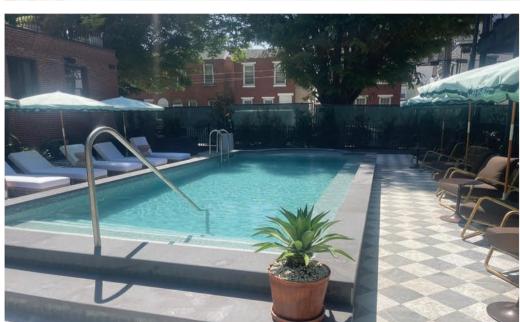

#### FIBREGLASS

There are two layers of 8mm fibreglass sandwiching 15mm of honeycomb between them creating the pool shell and providing increased structural strength.

ANNA & BEL HOTEL, PA

NEW JERSEY PROJECT