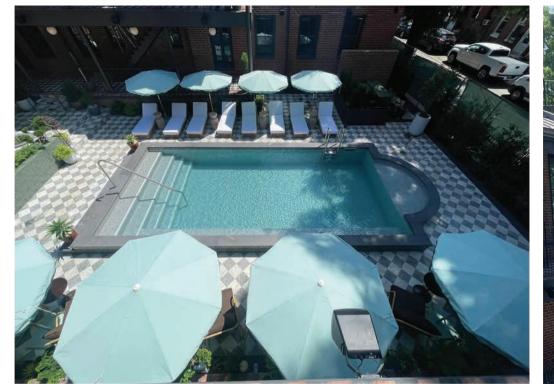

#### FIBREGLASS

There are two layers of 8mm fibreglass sandwiching 15mm of honeycomb between them creating the pool shell and providing increased structural strength.

ANNA & BEL HOTEL, PA

NEW JERSEY PROJECT