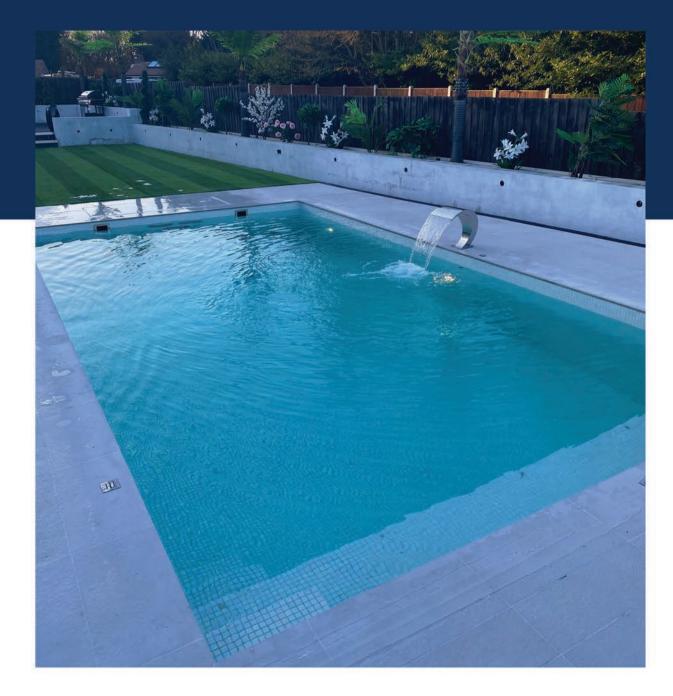

Elevate your outdoor space with the stunning elegance of infinity edge pools from One Pool and Spa. These exquisite pools create a breathtaking visual effect, where water cascades seamlessly over one or more edges into a hidden lower channel or trough, mimicking the boundless horizon. For optimal performance, a balance tank is essential, ensuring a perfect, uninterrupted flow. Discover unparalleled sophistication and tranquillity with our infinity edge pools, designed to transform your environment into a serene oasis.