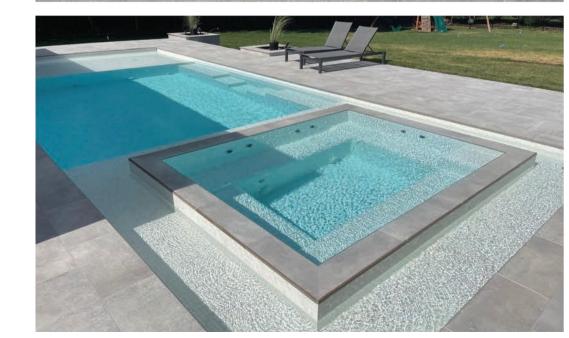

#### DECK LEVEL SPA

A deck level spa, also known as an overflow spa, features a sophisticated design where the water level is flush with the highest edge of the spa, creating a seamless and elegant aesthetic.

Unlike skimmer spas, deck level spas have an overflow channel that maintains a consistent water level regardless of bather activity. This feature enhances the spa's visual appeal and functionality.

Deck level spas have a high water turnover rate, with water continuously filtered and recycled. This keeps the water clean and stable, even with multiple bathers, making them popular in the commercial leisure industry.