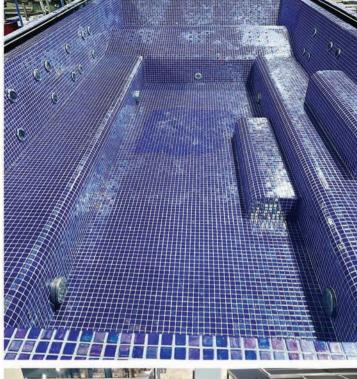

#### **Revolutionising Luxury Pool Installation**

Experience the ease of installing a full-length, mosaic-tiled swimming pool with the One Pool, transforming any space into a luxurious oasis swiftly and efficiently.

#### **Unmatched Customisation**

The One Pool offers unparalleled customisation, accommodating any shape, size, depth, step and bench configuration. Design your pool with features like interior/exterior spas, sun shelves, or built-in lounge chairs, free from the limitations of predetermined moulds.

#### **Efficiency Without Compromise**

Enjoy a meticulously crafted pool with a high-quality finish, installed quickly and hassle-free, allowing you to dive in sooner.