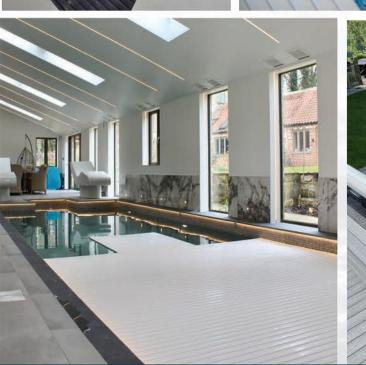

#### POOL COVERS

A cover is essential for enhancing functionality and enjoyment. Our luxury pool covers combine superior performance with aesthetic appeal, including Standard Slatted Covers and Premium Slatted Solar Covers. They insulate, enhance safety, reduce maintenance time, and offer extra UV protection and hail resistance for a long lifespan and peace of mind.

#### STANDARD SLATTED COVER

Crafted from durable PVC, our Standard Slatted Covers are engineered to significantly increase the insulation of your pool water and keep debris at bay. Suitable for both indoor and outdoor pools, these covers ensure your pool remains clean and thermally efficient.

#### PREMIUM SLATTED COVER

Upgrade to our Premium Slatted Solar Cover, made from advanced TRI-extrusion polycarbonate, and enjoy the following benefits:

- Solar Heating: Harness the power of the sun to naturally heat your pool water, reducing energy costs and promoting eco-friendly pool maintenance.
- Water Conservation: Minimize water evaporation, helping you save more water and maintain optimal pool levels effortlessly.