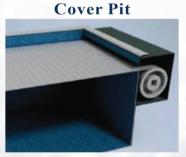

#### COVER POSITIONING

The One Pool's automatic covers can be positioned based on your step choice. For full-width steps or a bench, the cover sits beneath them. For Roman or corner steps, it can be placed behind the opposite wall in a cave or cover pit, without encroaching on the swimming area. Another option is a floor pit placement.