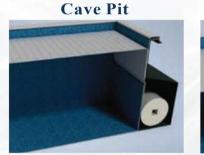

#### COVER POSITIONING

The One Pool's automatic covers can be positioned based on your step choice. For full-width steps or a bench, the cover sits beneath them. For Roman or corner steps, it can be placed behind the opposite wall in a cave or cover pit, without encroaching on the swimming area. Another option is a floor pit placement.