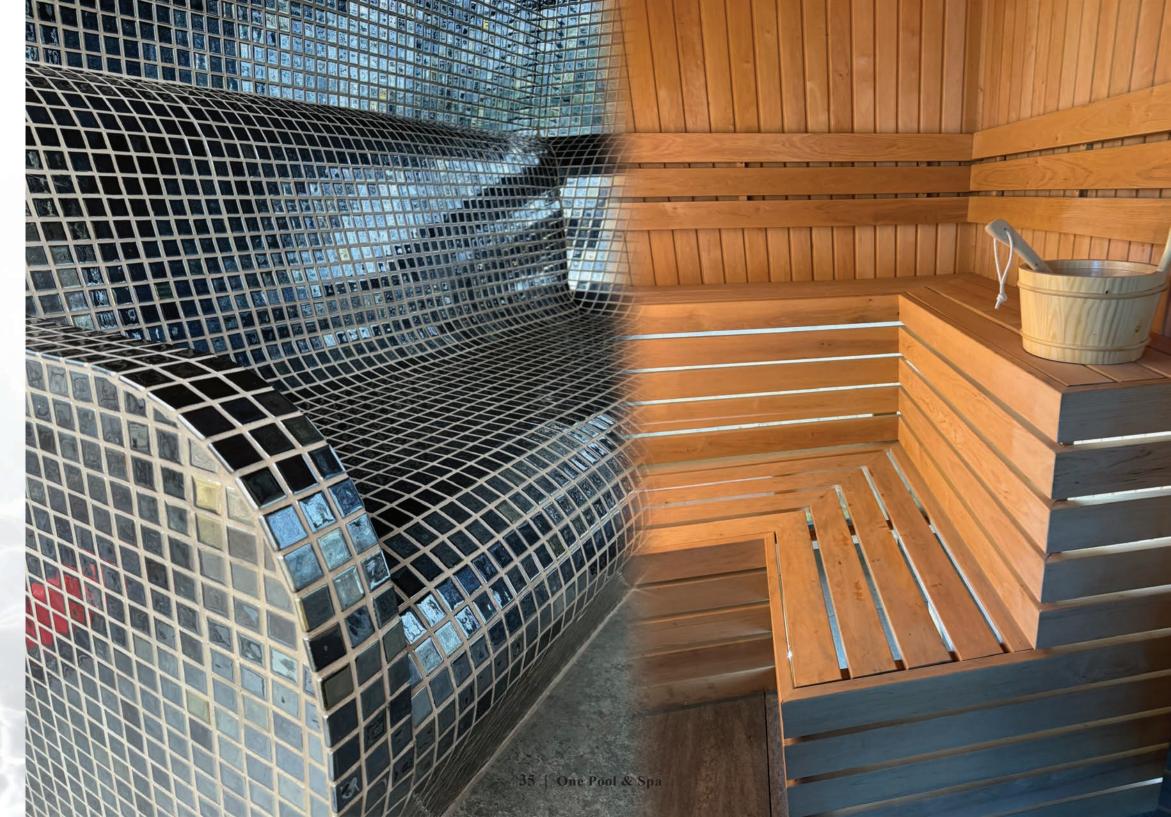

#### **Traditional Sauna Experience**

The sauna features elegant wooden benches, a highperformance heater, user-friendly control panel, and classic wooden bucket and ladle for an authentic experience.

#### **Bespoke Design and Customization**

Wellness One offers bespoke design options with exquisite glass mosaic tile finishes, ensuring a personalized wellness retreat tailored to your preferences.

We understand that every home and every individual is unique. That's why we offer customisable sauna solutions tailored to fit your space and preferences. From compact models for smaller areas to expansive designs for larger spaces, our sauna rooms

#### SAUNA ROOM

can be personalised with various options, and all feature elegant wooden benches, a high-performance heater, user friendly control panel, and a classic wooden bucket and ladle for an authentic experience.