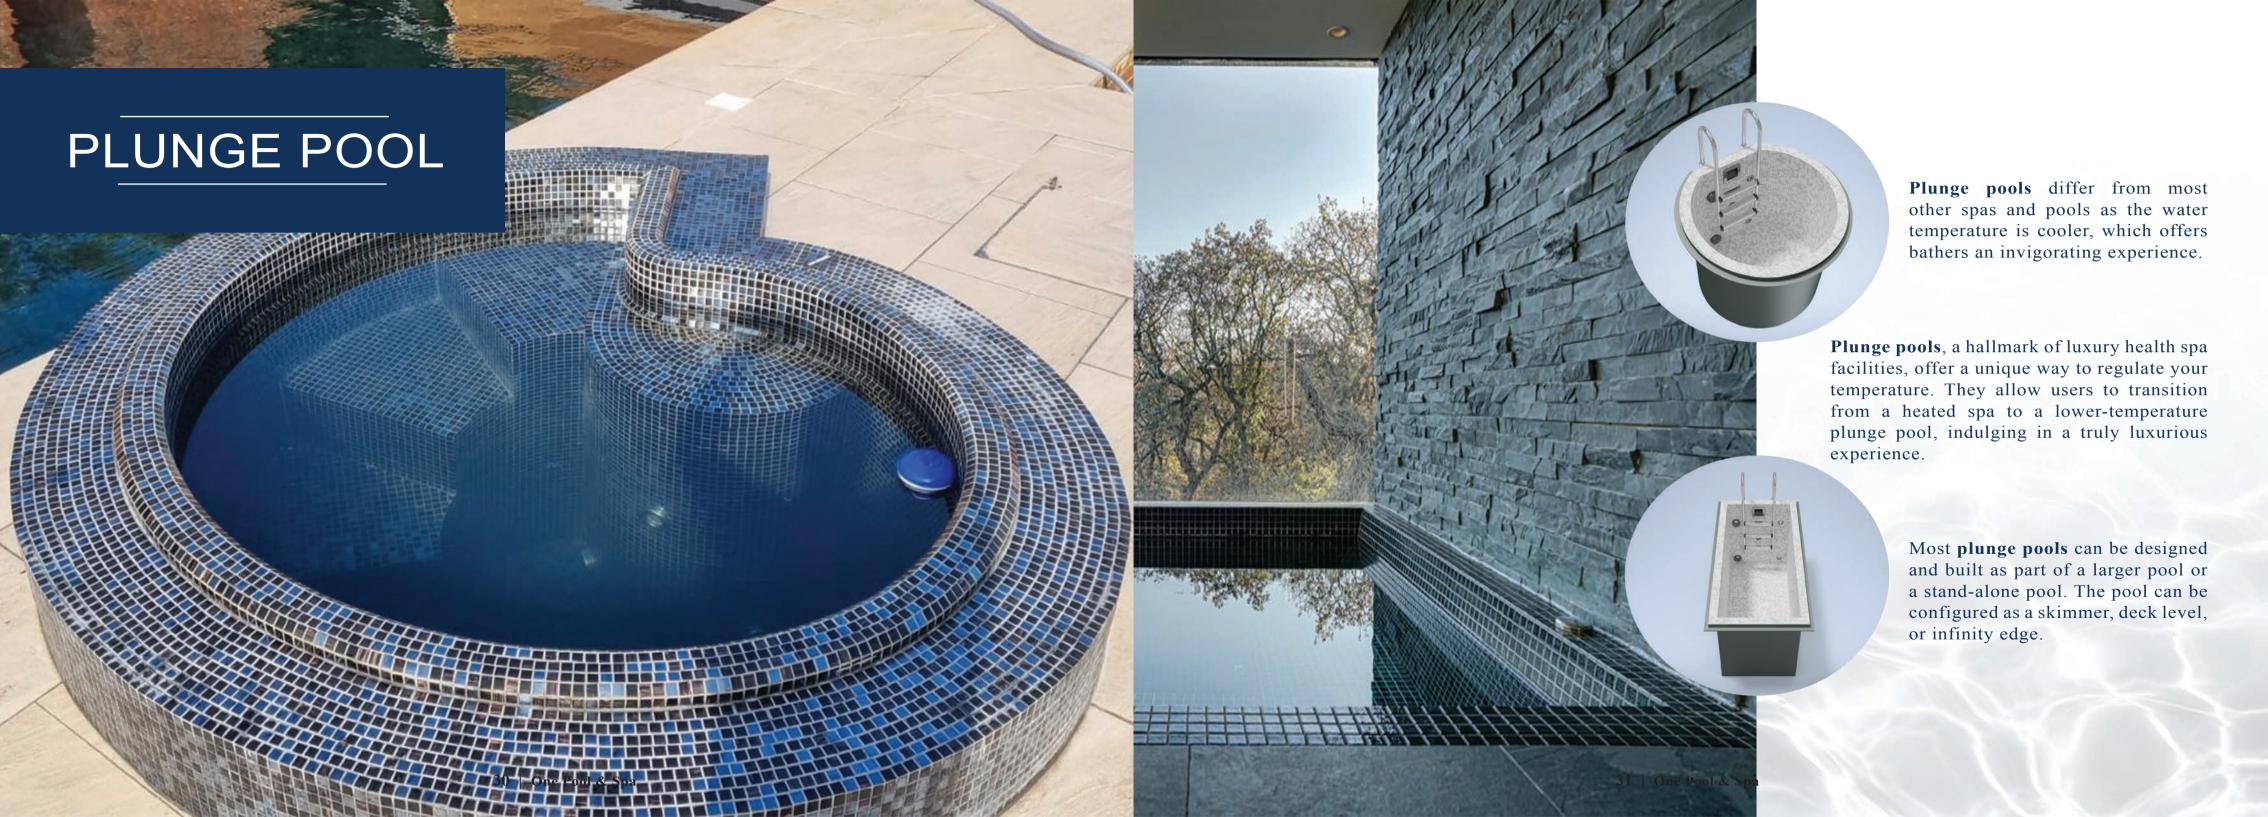

#### Skimmer Spas: The Pinnacle of Customisable Relaxation

Skimmer spas, also known as Freeboard spas, are named for the innovative skimmer system that efficiently functions as both a drain and a water filter.

#### Precision in Design

Typically, the water level in a skimmer spa is set 100mm to 150mm below the spa's highest edge, though this can vary based on specific design requirements. This precise water level management ensures optimal functionality and aesthetic appeal.

#### Tailored Luxury

Our mosaic-tiled skimmer spas are meticulously crafted to meet each client's exact specifications. This customisation allows us to integrate loungers or seating that perfectly match the curvature and height preferences of the spa users, delivering unparalleled comfort and relaxation.

#### DECK LEVEL SPA

A deck level spa, also known as an overflow spa, features a sophisticated design where the water level is flush with the highest edge of the spa, creating a seamless and elegant aesthetic.

Unlike skimmer spas, deck level spas have an overflow channel that maintains a consistent water level regardless of bather activity. This feature enhances the spa's visual appeal and functionality.

Deck level spas have a high water turnover rate, with water continuously filtered and recycled. This keeps the water clean and stable, even with multiple bathers, making them popular in the commercial leisure industry.