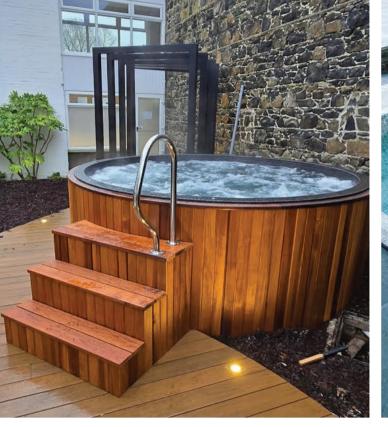

#### Skimmer Spas: The Pinnacle of Customisable Relaxation

Skimmer spas, also known as Freeboard spas, are named for the innovative skimmer system that efficiently functions as both a drain and a water filter.

#### Precision in Design

Typically, the water level in a skimmer spa is set 100mm to 150mm below the spa's highest edge, though this can vary based on specific design requirements. This precise water level management ensures optimal functionality and aesthetic appeal.

#### Tailored Luxury

Our mosaic-tiled skimmer spas are meticulously crafted to meet each client's exact specifications. This customisation allows us to integrate loungers or seating that perfectly match the curvature and height preferences of the spa users, delivering unparalleled comfort and relaxation.

#### **ENTRANCE RAIL**

Our premium stainless-steel entrance rails add a touch of elegance and functionality. They offer practical support while seamlessly blending with the sophisticated design of your pool or spa.