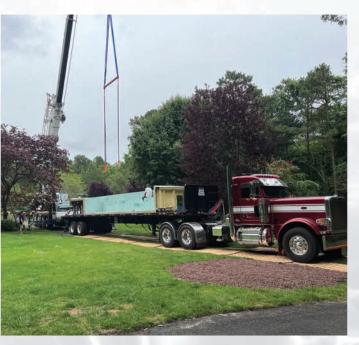

#### **EXCAVATION:**

The initial step involves precise measurement and excavation of the pool area. An engineered concrete slab is then installed as the foundation, facilitating your pool's craning, positioning, and setting.

#### CRANING, POSITIONING AND SETTING

With the foundation in place, we crane your pool or spa into position. Once set, the space between the excavated area and the pool walls is carefully backfilled.