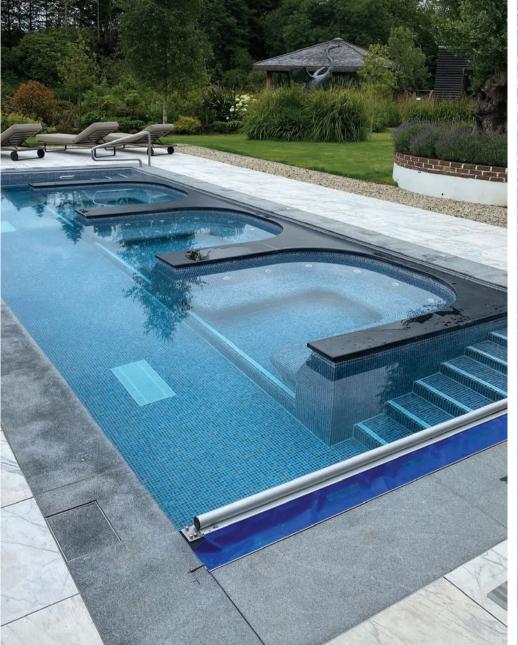

#### **Revolutionising Luxury Pool Installation**

Experience the ease of installing a full-length, mosaic-tiled swimming pool with the One Pool, transforming any space into a luxurious oasis swiftly and efficiently.

#### **Unmatched Customisation**

The One Pool offers unparalleled customisation, accommodating any shape, size, depth, step and bench configuration. Design your pool with features like interior/exterior spas, sun shelves, or built-in lounge chairs, free from the limitations of predetermined moulds.

#### **Engineering Excellence**

Combining a traditional concrete pools' robustness with a welded steel exoskeleton, the One Pool's hybrid structure ensures durability and longevity.

#### **Efficiency Without Compromise**

Enjoy a meticulously crafted pool with a high-quality finish, installed quickly and hassle-free, allowing you to dive in sooner.