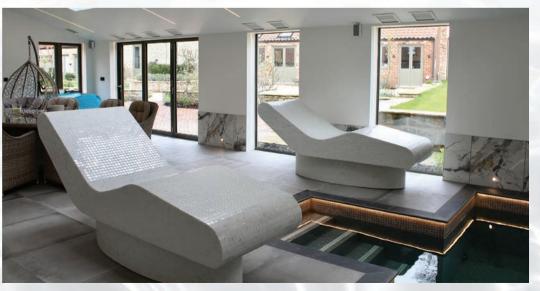

At One Pool and Spa, we are proud to offer luxurious heated loungers designed to enhance both indoor and outdoor spaces. These loungers are the perfect addition to your pool or spa area, offering unmatched comfort and relaxation.

Our heated loungers feature advanced electrical heating systems with mats installed beneath the tiles, ensuring consistent and soothing warmth. A thermostatic control system precisely manages the temperature, allowing you to customise the heat to your preference.

Our loungers are available in an array of exquisite mosaic tile options to complement your pool and surrounding decor. Each design is carefully selected to harmonise with your existing aesthetic, creating a cohesive and inviting environment.