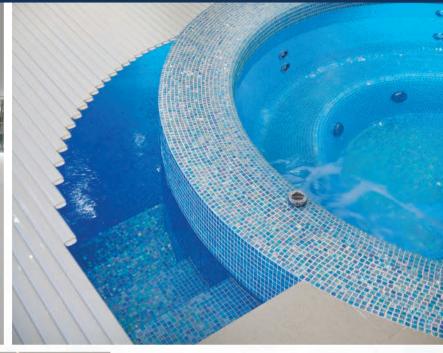

#### DECK LEVEL SPA

A deck level spa, also known as an overflow spa, features a sophisticated design where the water level is flush with the highest edge of the spa, creating a seamless and elegant aesthetic.

Unlike skimmer spas, deck level spas have an overflow channel that maintains a consistent water level regardless of bather activity. This feature enhances the spa's visual appeal and functionality.

Deck level spas have a high water turnover rate, with water continuously filtered and recycled. This keeps the water clean and stable, even with multiple bathers, making them popular in the commercial leisure industry.