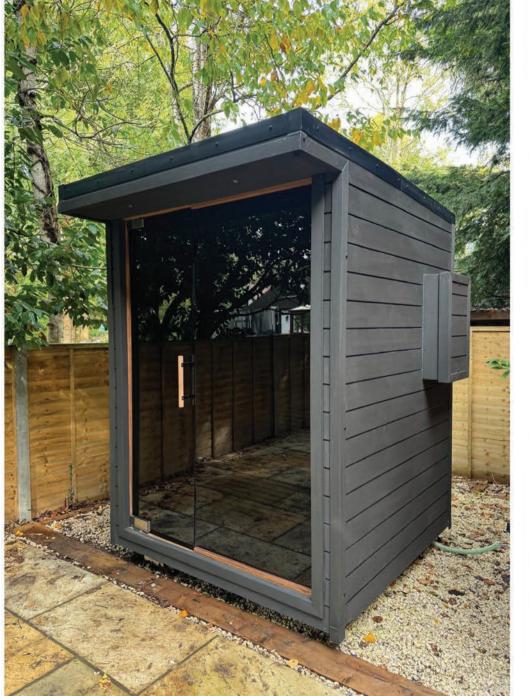

#### **Bespoke Design and Customization**

Wellness One offers bespoke design options with exquisite glass mosaic tile finishes, ensuring a personalized wellness retreat tailored to your preferences.

We understand that every home and every individual is unique. That's why we offer customisable sauna solutions tailored to fit your space and preferences. From compact models for smaller areas to expansive designs for larger spaces, our sauna rooms

#### SAUNA ROOM

can be personalised with various options, and all feature elegant wooden benches, a high-performance heater, user friendly control panel, and a classic wooden bucket and ladle for an authentic experience.