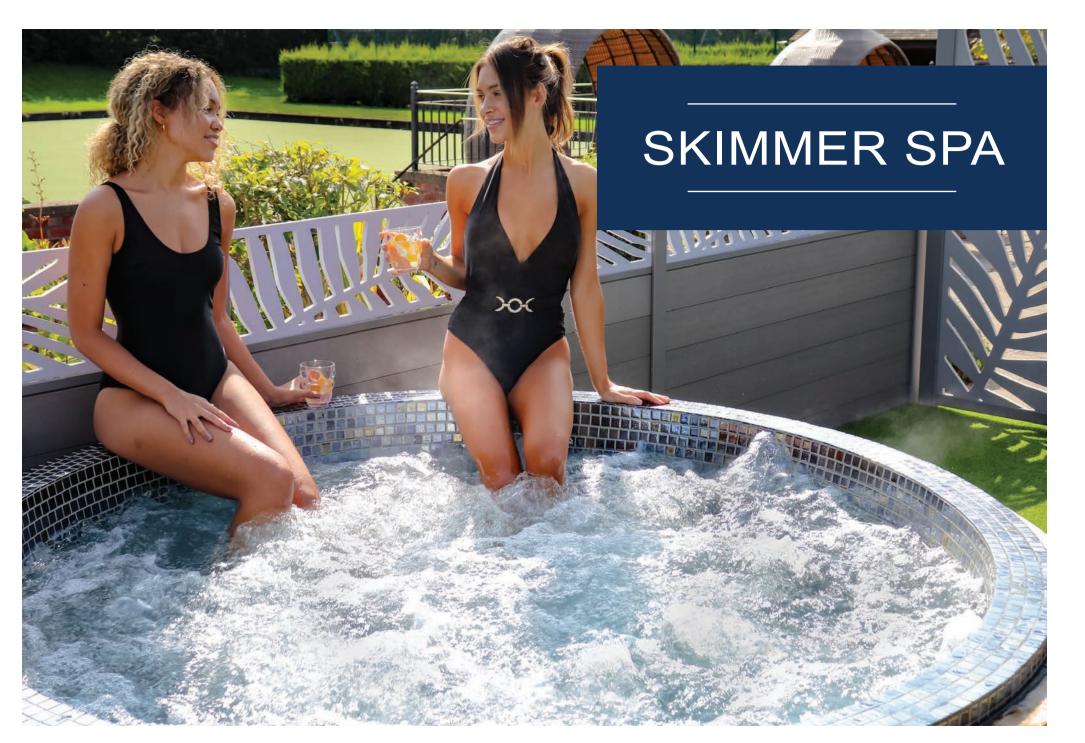

#### Skimmer Spas: The Pinnacle of Customisable Relaxation

Skimmer spas, also known as Freeboard spas, are named for the innovative skimmer system that efficiently functions as both a drain and a water filter.

#### Precision in Design

Typically, the water level in a skimmer spa is set 100mm to 150mm below the spa's highest edge, though this can vary based on specific design requirements. This precise water level management ensures optimal functionality and aesthetic appeal.

#### Tailored Luxury

Our mosaic-tiled skimmer spas are meticulously crafted to meet each client's exact specifications. This customisation allows us to integrate loungers or seating that perfectly match the curvature and height preferences of the spa users, delivering unparalleled comfort and relaxation.