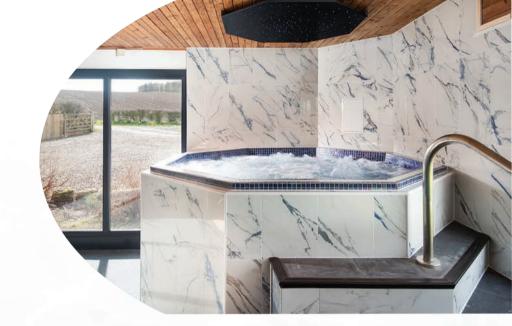

#### DECK LEVEL SPA

A deck level spa, also known as an overflow spa, features a sophisticated design where the water level is flush with the highest edge of the spa, creating a seamless and elegant aesthetic.

Unlike skimmer spas, deck level spas have an overflow channel that maintains a consistent water level regardless of bather activity. This feature enhances the spa's visual appeal and functionality.

Deck level spas have a high water turnover rate, with water continuously filtered and recycled. This keeps the water clean and stable, even with multiple bathers, making them popular in the commercial leisure industry.