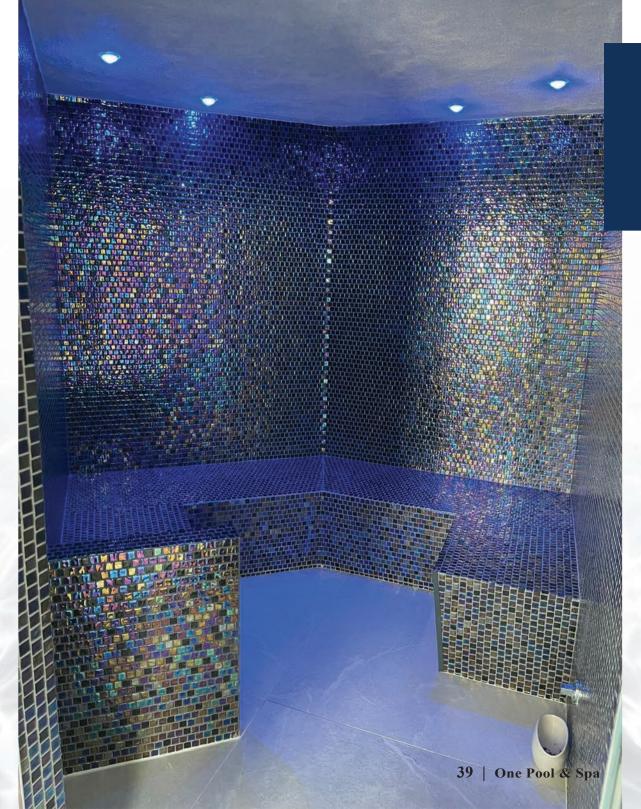

#### STEAM ROOM

**Customisable Designs:** Choose from a variety of finishes, seating arrangements, and lighting options to match your aesthetic and space.

**Advanced Technology:** Our steam rooms feature cutting-edge steam generators and controls for a seamless, user-friendly experience.