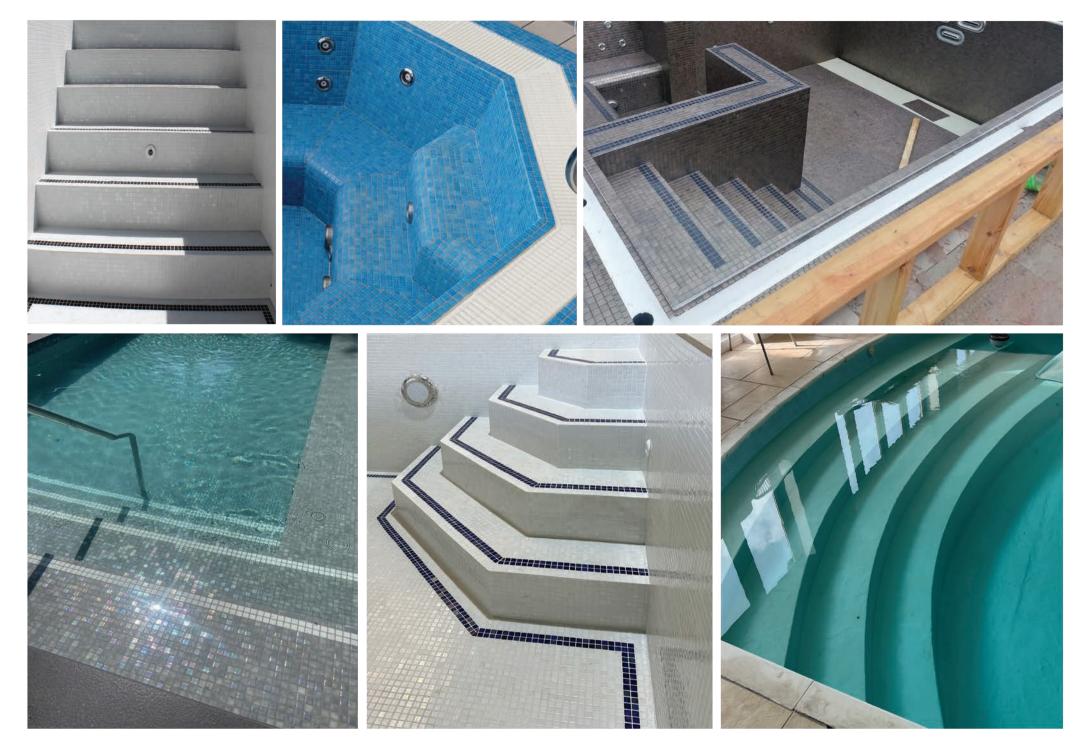

#### **Unmatched Customisation**

The One Pool offers unparalleled customisation, accommodating any shape, size, depth, step and bench configuration. Design your pool with features like interior/exterior spas, sun shelves, or built-in lounge chairs, free from the limitations of predetermined moulds.

#### COVER POSITIONING

The One Pool's automatic covers can be positioned based on your step choice. For full-width steps or a bench, the cover sits beneath them. For Roman or corner steps, it can be placed behind the opposite wall in a cave or cover pit, without encroaching on the swimming area. Another option is a floor pit placement.