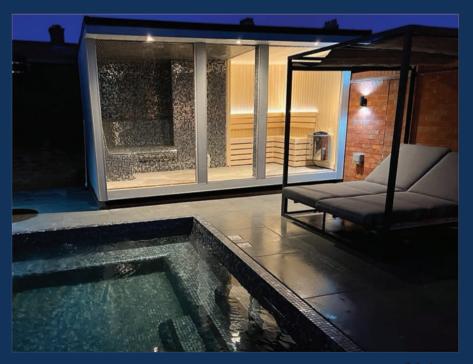

#### **Experience Ultimate Well-Being**

Immerse in pure well-being with Wellness One, a multifunctional spa combining a sauna, steam room. and shower in a modular, prefabricated system.

#### **Traditional Sauna Experience**

The sauna features elegant wooden benches, a highperformance heater, user-friendly control panel, and classic wooden bucket and ladle for an authentic experience.

#### **Bespoke Design and Customization**

Wellness One offers bespoke design options with exquisite glass mosaic tile finishes, ensuring a personalized wellness retreat tailored to your preferences.

We understand that every home and every individual is unique. That's why we offer customisable sauna solutions tailored to fit your space and preferences. From compact models for smaller areas to expansive designs for larger spaces, our sauna rooms