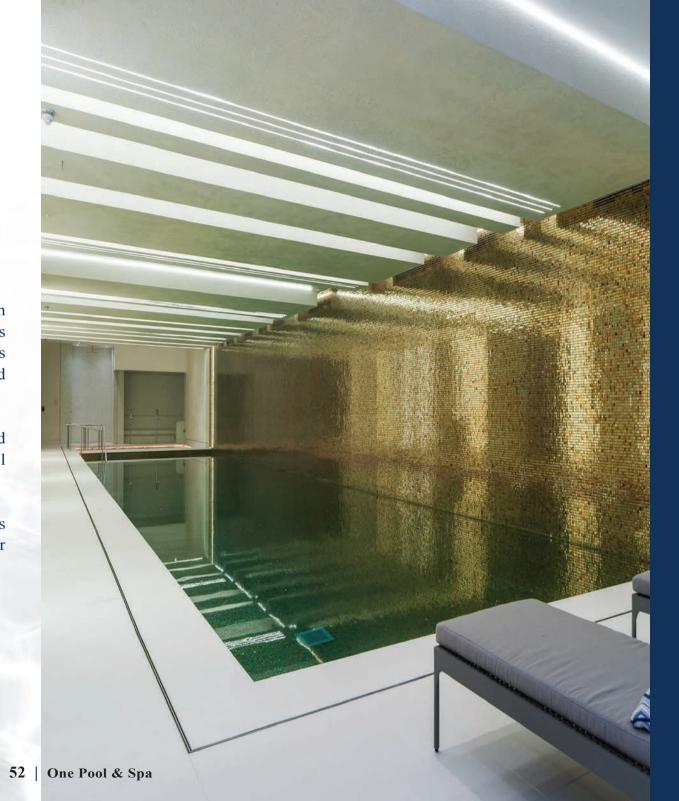

#### **Revolutionising Luxury Pool Installation**

Experience the ease of installing a full-length, mosaic-tiled swimming pool with the One Pool, transforming any space into a luxurious oasis swiftly and efficiently.

#### **Unmatched Customisation**

The One Pool offers unparalleled customisation, accommodating any shape, size, depth, step and bench configuration. Design your pool with features like interior/exterior spas, sun shelves, or built-in lounge chairs, free from the limitations of predetermined moulds.

#### **Engineering Excellence**

Combining a traditional concrete pools' robustness with a welded steel exoskeleton, the One Pool's hybrid structure ensures durability and longevity.

#### **Efficiency Without Compromise**

Enjoy a meticulously crafted pool with a high-quality finish, installed quickly and hassle-free, allowing you to dive in sooner.