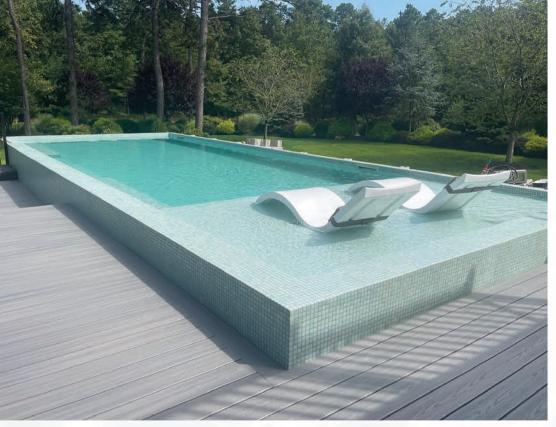

#### SWIMMING POOLS

#### **Revolutionising Luxury Pool Installation**

Experience the ease of installing a full-length, mosaic-tiled swimming pool with the One Pool, transforming any space into a luxurious oasis swiftly and efficiently.

#### **Unmatched Customisation**

The One Pool offers unparalleled customisation, accommodating any shape, size, depth, step and bench configuration. Design your pool with features like interior/exterior spas, sun shelves, or built-in lounge chairs, free from the limitations of predetermined moulds.

#### **Engineering Excellence**

Combining a traditional concrete pools' robustness with a welded steel exoskeleton, the One Pool's hybrid structure ensures durability and longevity.

#### **Efficiency Without Compromise**

Enjoy a meticulously crafted pool with a high-quality finish, installed quickly and hassle-free, allowing you to dive in sooner.