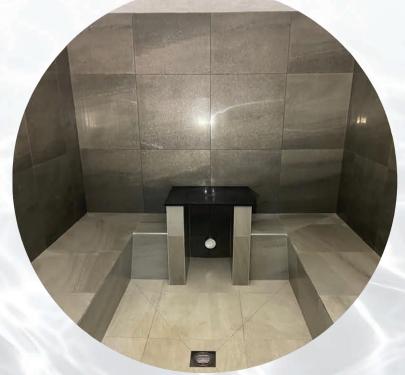

#### Skimmer Spas: The Pinnacle of Customisable Relaxation

Skimmer spas, also known as Freeboard spas, are named for the innovative skimmer system that efficiently functions as both a drain and a water filter.

#### Precision in Design

Typically, the water level in a skimmer spa is set 100mm to 150mm below the spa's highest edge, though this can vary based on specific design requirements. This precise water level management ensures optimal functionality and aesthetic appeal.

#### Tailored Luxury

Our mosaic-tiled skimmer spas are meticulously crafted to meet each client's exact specifications. This customisation allows us to integrate loungers or seating that perfectly match the curvature and height preferences of the spa users, delivering unparalleled comfort and relaxation.