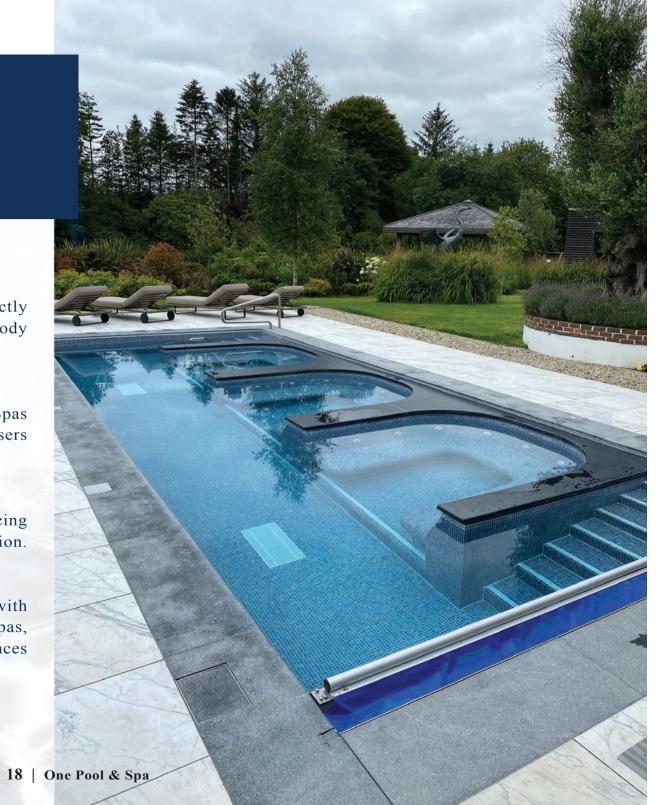

#### **Revolutionising Luxury Pool Installation**

Experience the ease of installing a full-length, mosaic-tiled swimming pool with the One Pool, transforming any space into a luxurious oasis swiftly and efficiently.

#### **Unmatched Customisation**

The One Pool offers unparalleled customisation, accommodating any shape, size, depth, step and bench configuration. Design your pool with features like interior/exterior spas, sun shelves, or built-in lounge chairs, free from the limitations of predetermined moulds.

#### **Engineering Excellence**

Combining a traditional concrete pools' robustness with a welded steel exoskeleton, the One Pool's hybrid structure ensures durability and longevity.

#### **Efficiency Without Compromise**

Enjoy a meticulously crafted pool with a high-quality finish, installed quickly and hassle-free, allowing you to dive in sooner.