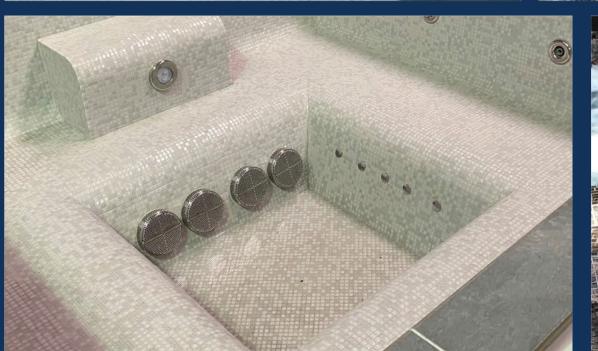

#### **COUNTER CURRENT SYSTEM**

Transform your swimming routine with a counter current unit. This innovative system creates a controlled resistance, allowing you to swim in place and engage in light exercise, making it an ideal addition for fitness and health enthusiasts.

#### WATER CANNON

Elevate your pool or spa experience by incorporating water cannons designed to deliver a stimulating hydro-massage. These dynamic features not only enhance the therapeutic benefits but also add a striking element to the overall design.