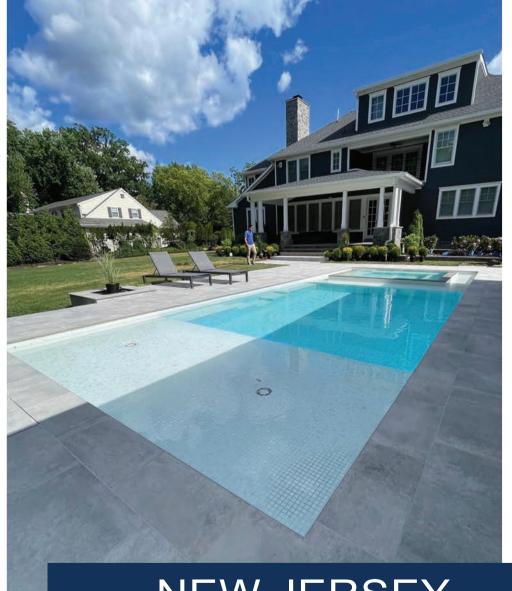

#### FIBREGLASS

There are two layers of 8mm fibreglass sandwiching 15mm of honeycomb between them creating the pool shell and providing increased structural strength.

ANNA & BEL HOTEL, PA

NEW JERSEY PROJECT