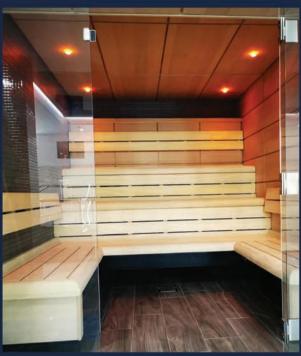

#### **Traditional Sauna Experience**

The sauna features elegant wooden benches, a highperformance heater, user-friendly control panel, and classic wooden bucket and ladle for an authentic experience.

#### SAUNA ROOM

can be personalised with various options, and all feature elegant wooden benches, a high-performance heater, user friendly control panel, and a classic wooden bucket and ladle for an authentic experience.