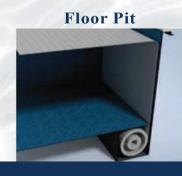

#### COVER POSITIONING

The One Pool's automatic covers can be positioned based on your step choice. For full-width steps or a bench, the cover sits beneath them. For Roman or corner steps, it can be placed behind the opposite wall in a cave or cover pit, without encroaching on the swimming area. Another option is a floor pit placement.