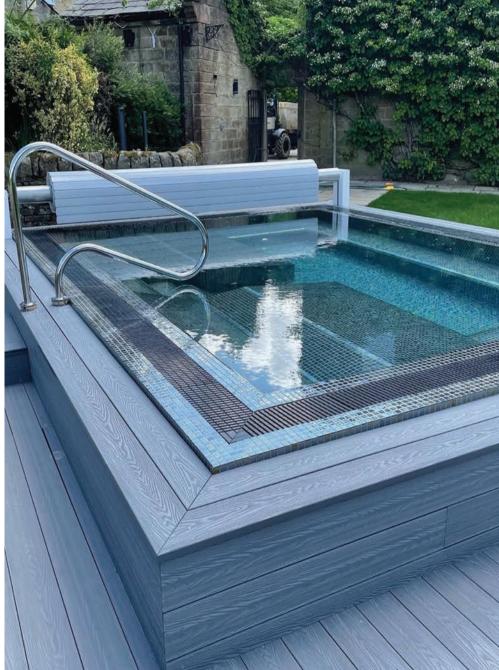

#### **Revolutionising Luxury Pool Installation**

Experience the ease of installing a full-length, mosaic-tiled swimming pool with the One Pool, transforming any space into a luxurious oasis swiftly and efficiently.

#### **Unmatched Customisation**

The One Pool offers unparalleled customisation, accommodating any shape, size, depth, step and bench configuration. Design your pool with features like interior/exterior spas, sun shelves, or built-in lounge chairs, free from the limitations of predetermined moulds.

#### **Engineering Excellence**

Combining a traditional concrete pools' robustness with a welded steel exoskeleton, the One Pool's hybrid structure ensures durability and longevity.

#### **Efficiency Without Compromise**

Enjoy a meticulously crafted pool with a high-quality finish, installed quickly and hassle-free, allowing you to dive in sooner.