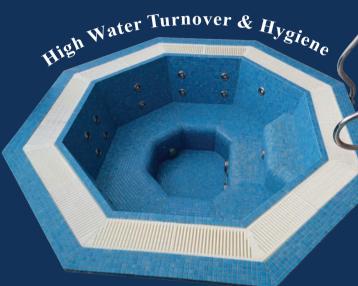

Unlike skimmer spas, deck level spas have an overflow channel that maintains a consistent water level regardless of bather activity. This feature enhances the spa's visual appeal and functionality.

Deck level spas have a high water turnover rate, with water continuously filtered and recycled. This keeps the water clean and stable, even with multiple bathers, making them popular in the commercial leisure industry.