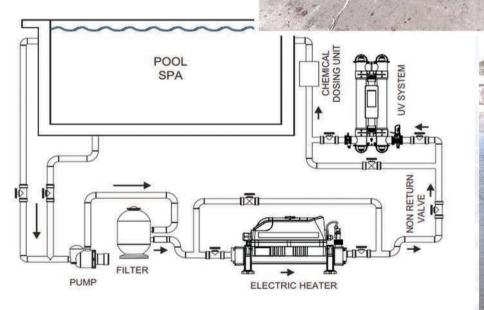

#### FILTRATION PACK

Filtration and heating are often one of the most daunting areas for pool owners. This optimal, simple, and stylish solution perfectly accompanies the One Pools and Spas.

#### All of our standard domestic and commercial packs will include the following:

- Hi-Rate Sand Filters
- Filtration Pump
- Boost Pump
- Air Blower
- Choice of Heating
- Control Panel
- Piezzo Buttons
- Automatic Chemical Dosing is available as an optional extra

\*Filtration and heating will be specified to your pool requirements.

#### FILTRATION SYSTEM

44 | One Pool & Spa 45 | One Pool & Sp