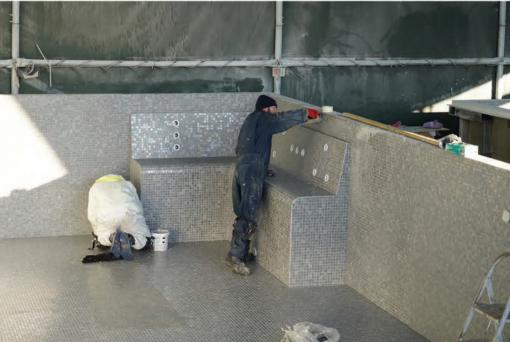

#### INSTALLING YOUR POOL

At One Pool and Spa, our straightforward installation process sets us apart. Allow us to guide you through how effortlessly you can create your private paradise.

#### JOINING POOL SECTIONS

For pools or spas that require multiple sections due to site access or size, the sections are mechanically bolted together with highstrength adhesive. The seams are then seamlessly fiberglassed and welded, preparing the structure for the final tile installation.