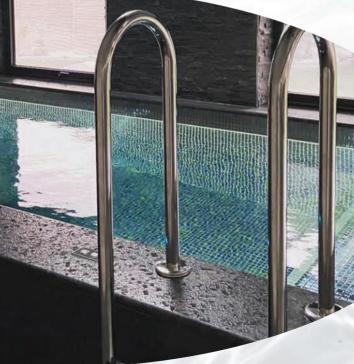

#### **ENTRANCE RAIL**

Our premium stainless-steel entrance rails add a touch of elegance and functionality. They offer practical support while seamlessly blending with the sophisticated design of your pool or spa.