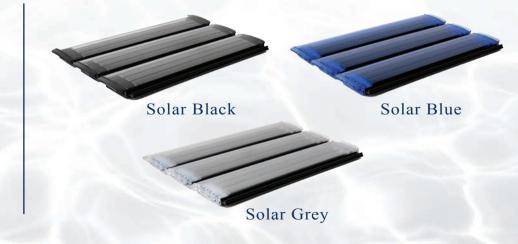

#### POOL COVERS

A cover is essential for enhancing functionality and enjoyment. Our luxury pool covers combine superior performance with aesthetic appeal, including Standard Slatted Covers and Premium Slatted Solar Covers. They insulate, enhance safety, reduce maintenance time, and offer extra UV protection and hail resistance for a long lifespan and peace of mind.

#### PREMIUM SLATTED COVER

Upgrade to our Premium Slatted Solar Cover, made from advanced TRI-extrusion polycarbonate, and enjoy the following benefits:

- Solar Heating: Harness the power of the sun to naturally heat your pool water, reducing energy costs and promoting eco-friendly pool maintenance.
- Water Conservation: Minimize water evaporation, helping you save more water and maintain optimal pool levels effortlessly.