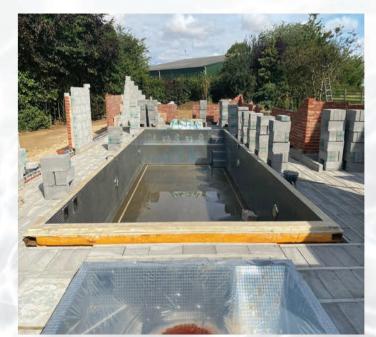

#### **Revolutionising Luxury Pool Installation**

Experience the ease of installing a full-length, mosaic-tiled swimming pool with the One Pool, transforming any space into a luxurious oasis swiftly and efficiently.

#### **Unmatched Customisation**

The One Pool offers unparalleled customisation, accommodating any shape, size, depth, step and bench configuration. Design your pool with features like interior/exterior spas, sun shelves, or built-in lounge chairs, free from the limitations of predetermined moulds.

#### **Engineering Excellence**

Combining a traditional concrete pools' robustness with a welded steel exoskeleton, the One Pool's hybrid structure ensures durability and longevity.

#### **Efficiency Without Compromise**

Enjoy a meticulously crafted pool with a high-quality finish, installed quickly and hassle-free, allowing you to dive in sooner.