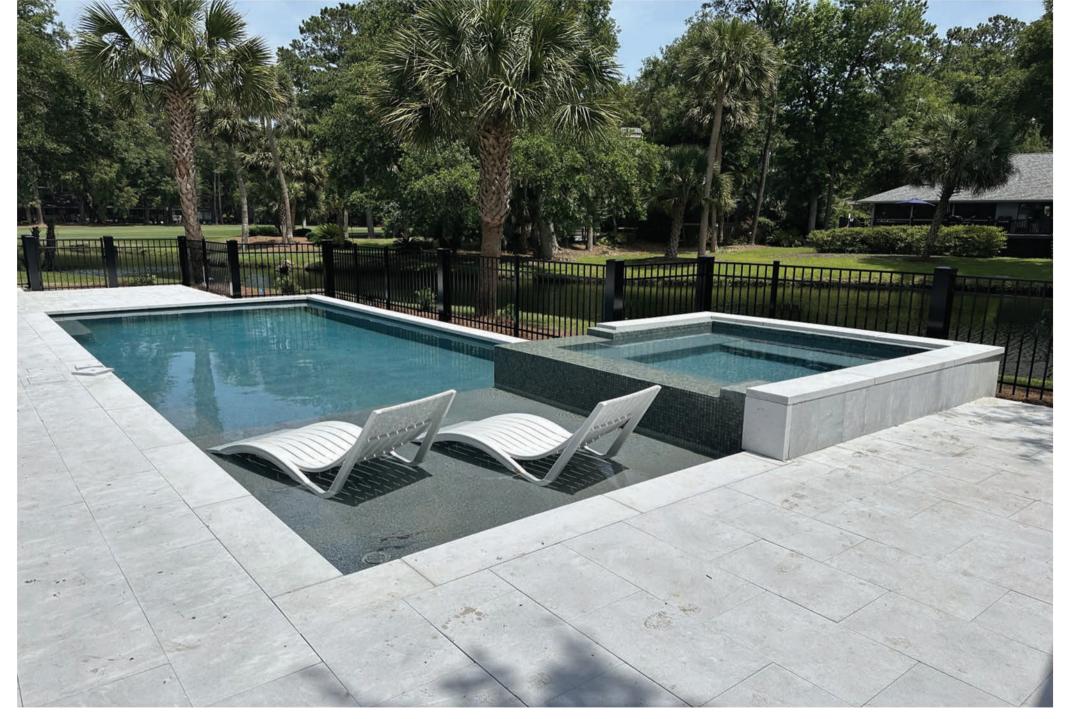

#### Skimmer Spas: The Pinnacle of Customisable Relaxation

Skimmer spas, also known as Freeboard spas, are named for the innovative skimmer system that efficiently functions as both a drain and a water filter.

#### Precision in Design

Typically, the water level in a skimmer spa is set 100mm to 150mm below the spa's highest edge, though this can vary based on specific design requirements. This precise water level management ensures optimal functionality and aesthetic appeal.

#### Tailored Luxury

Our mosaic-tiled skimmer spas are meticulously crafted to meet each client's exact specifications. This customisation allows us to integrate loungers or seating that perfectly match the curvature and height preferences of the spa users, delivering unparalleled comfort and relaxation.