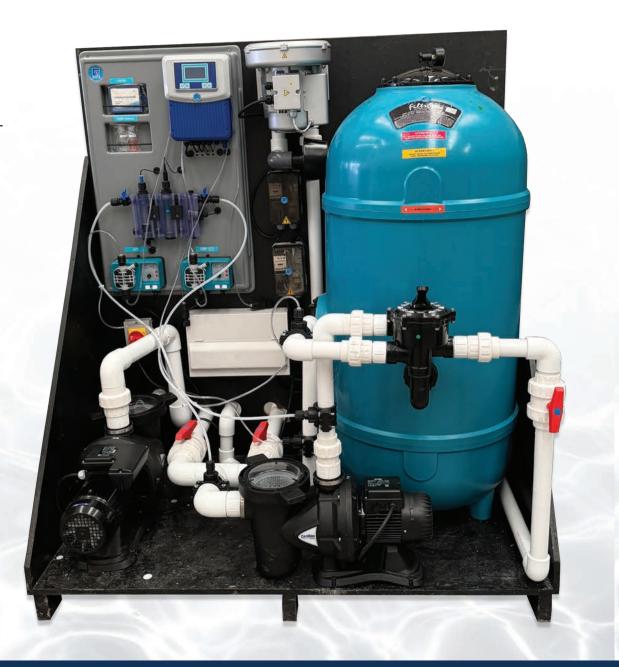

#### FILTRATION PACK

Filtration and heating are often one of the most daunting areas for pool owners. This optimal, simple, and stylish solution perfectly accompanies the One Pools and Spas.

#### All of our standard domestic and commercial packs will include the following:

- Hi-Rate Sand Filters
- Filtration Pump
- Boost Pump
- Air Blower
- Choice of Heating
- Control Panel
- Piezzo Buttons
- Automatic Chemical Dosing is available as an optional extra

\*Filtration and heating will be specified to your pool requirements.

#### FILTRATION SYSTEM

44 | One Pool & Spa 45 | One Pool & Sp