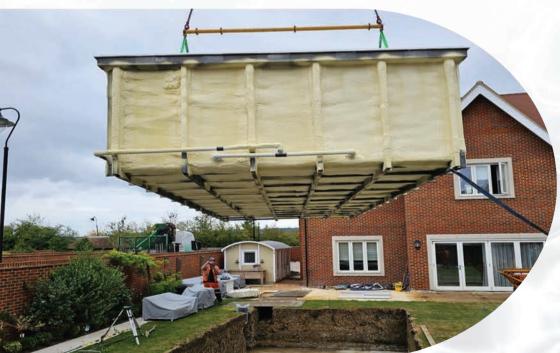

#### INSTALLING YOUR POOL

At One Pool and Spa, our straightforward installation process sets us apart. Allow us to guide you through how effortlessly you can create your private paradise.

#### **EXCAVATION:**

The initial step involves precise measurement and excavation of the pool area. An engineered concrete slab is then installed as the foundation, facilitating your pool's craning, positioning, and setting.

#### CRANING, POSITIONING AND SETTING

With the foundation in place, we crane your pool or spa into position. Once set, the space between the excavated area and the pool walls is carefully backfilled.