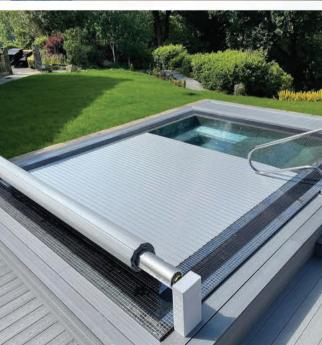

#### POOL COVERS

A cover is essential for enhancing functionality and enjoyment. Our luxury pool covers combine superior performance with aesthetic appeal, including Standard Slatted Covers and Premium Slatted Solar Covers. They insulate, enhance safety, reduce maintenance time, and offer extra UV protection and hail resistance for a long lifespan and peace of mind.

#### STANDARD SLATTED COVER

Crafted from durable PVC, our Standard Slatted Covers are engineered to significantly increase the insulation of your pool water and keep debris at bay. Suitable for both indoor and outdoor pools, these covers ensure your pool remains clean and thermally efficient.

#### PREMIUM SLATTED COVER

Upgrade to our Premium Slatted Solar Cover, made from advanced TRI-extrusion polycarbonate, and enjoy the following benefits:

- Solar Heating: Harness the power of the sun to naturally heat your pool water, reducing energy costs and promoting eco-friendly pool maintenance.
- Water Conservation: Minimize water evaporation, helping you save more water and maintain optimal pool levels effortlessly.

#### COVER POSITIONING

The One Pool's automatic covers can be positioned based on your step choice. For full-width steps or a bench, the cover sits beneath them. For Roman or corner steps, it can be placed behind the opposite wall in a cave or cover pit, without encroaching on the swimming area. Another option is a floor pit placement.