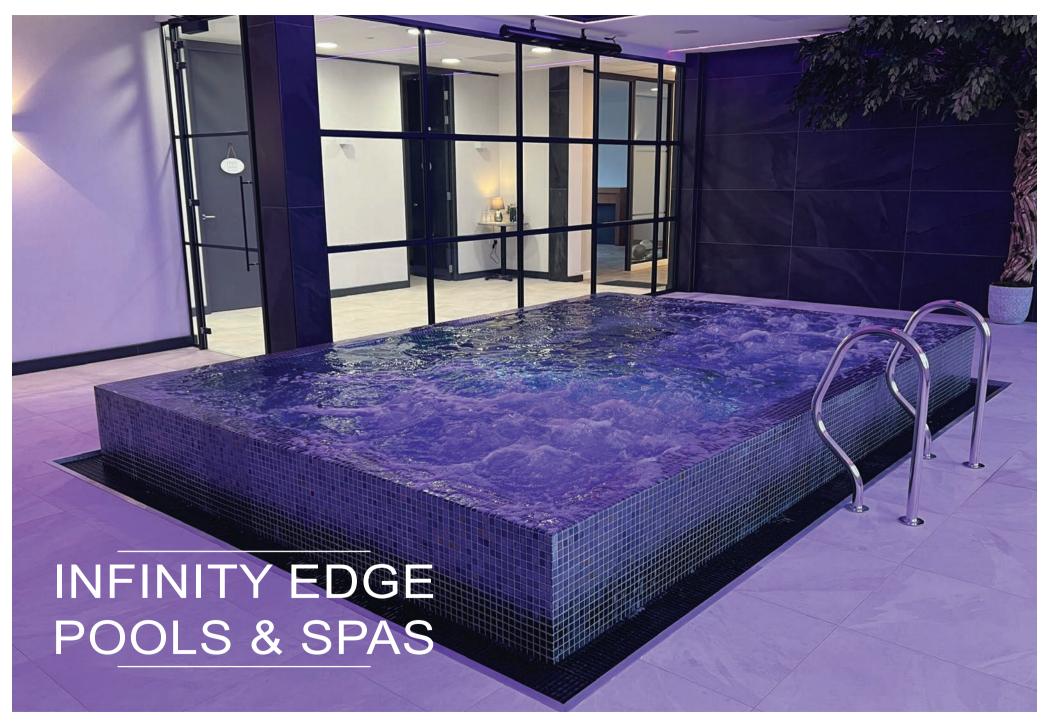

#### DECK LEVEL SPA

A deck level spa, also known as an overflow spa, features a sophisticated design where the water level is flush with the highest edge of the spa, creating a seamless and elegant aesthetic.

Unlike skimmer spas, deck level spas have an overflow channel that maintains a consistent water level regardless of bather activity. This feature enhances the spa's visual appeal and functionality.

Deck level spas have a high water turnover rate, with water continuously filtered and recycled. This keeps the water clean and stable, even with multiple bathers, making them popular in the commercial leisure industry.