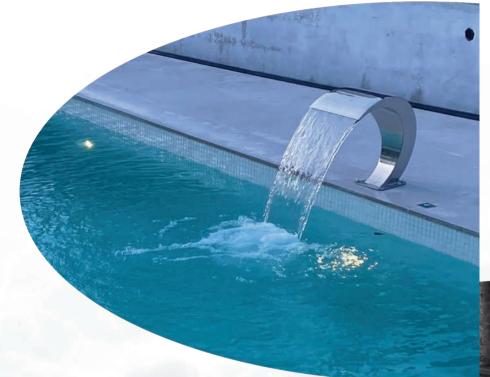

#### **SWAN NECK WATERFALL**

A swan neck waterfall is an excellent choice for complementing your pool or spa and enhancing both wellness and visual appeal. This elegant addition provides a soothing cascade of water, contributing to a tranquil and luxurious atmosphere.