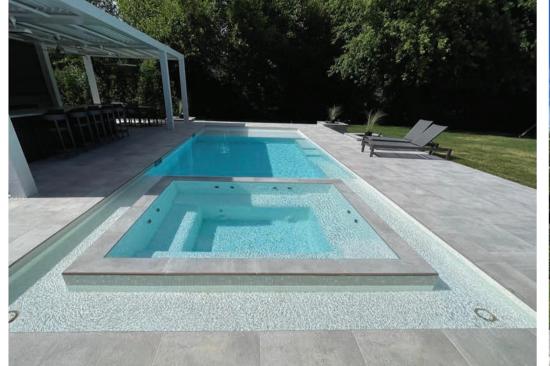

#### DECK LEVEL SPA

A deck level spa, also known as an overflow spa, features a sophisticated design where the water level is flush with the highest edge of the spa, creating a seamless and elegant aesthetic.

Unlike skimmer spas, deck level spas have an overflow channel that maintains a consistent water level regardless of bather activity. This feature enhances the spa's visual appeal and functionality.

Deck level spas have a high water turnover rate, with water continuously filtered and recycled. This keeps the water clean and stable, even with multiple bathers, making them popular in the commercial leisure industry.