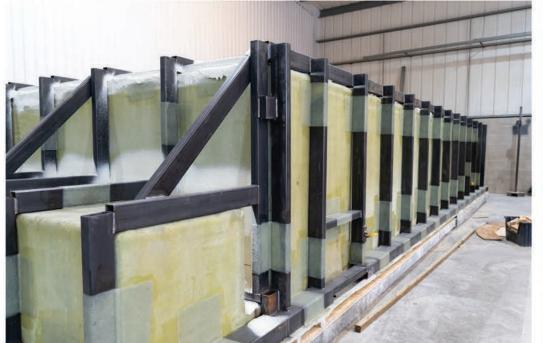

#### **Engineering Excellence**

Combining a traditional concrete pools' robustness with a welded steel exoskeleton, the One Pool's hybrid structure ensures durability and longevity.

#### JOINING POOL SECTIONS

For pools or spas that require multiple sections due to site access or size, the sections are mechanically bolted together with highstrength adhesive. The seams are then seamlessly fiberglassed and welded, preparing the structure for the final tile installation.