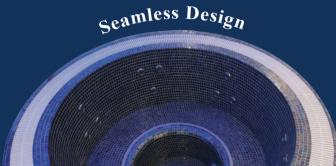

#### DECK LEVEL SPA

A deck level spa, also known as an overflow spa, features a sophisticated design where the water level is flush with the highest edge of the spa, creating a seamless and elegant aesthetic.

Unlike skimmer spas, deck level spas have an overflow channel that maintains a consistent water level regardless of bather activity. This feature enhances the spa's visual appeal and functionality.

Deck level spas have a high water turnover rate, with water continuously filtered and recycled. This keeps the water clean and stable, even with multiple bathers, making them popular in the commercial leisure industry.