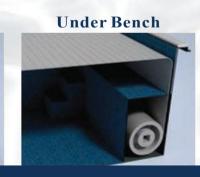

#### COVER POSITIONING

The One Pool's automatic covers can be positioned based on your step choice. For full-width steps or a bench, the cover sits beneath them. For Roman or corner steps, it can be placed behind the opposite wall in a cave or cover pit, without encroaching on the swimming area. Another option is a floor pit placement.