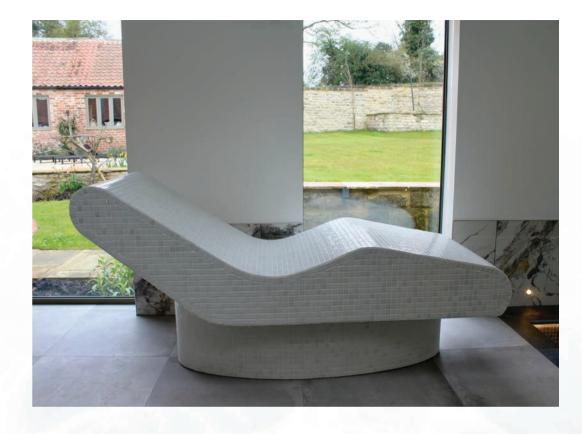

At One Pool and Spa, we are proud to offer luxurious heated loungers designed to enhance both indoor and outdoor spaces. These loungers are the perfect addition to your pool or spa area, offering unmatched comfort and relaxation.

Our heated loungers feature advanced electrical heating systems with mats installed beneath the tiles, ensuring consistent and soothing warmth. A thermostatic control system precisely manages the temperature, allowing you to customise the heat to your preference.

Our loungers are available in an array of exquisite mosaic tile options to complement your pool and surrounding decor. Each design is carefully selected to harmonise with your existing aesthetic, creating a cohesive and inviting environment.