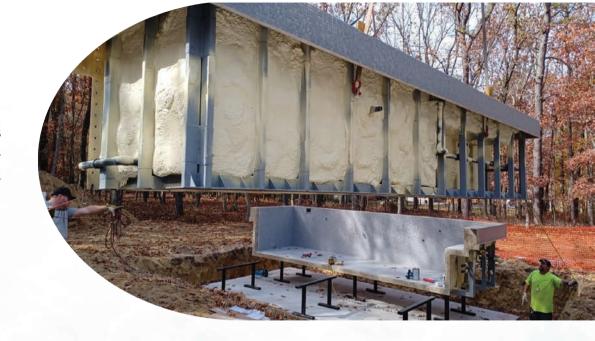

#### CRANING, POSITIONING AND SETTING

With the foundation in place, we crane your pool or spa into position. Once set, the space between the excavated area and the pool walls is carefully backfilled.

#### JOINING POOL SECTIONS

For pools or spas that require multiple sections due to site access or size, the sections are mechanically bolted together with highstrength adhesive. The seams are then seamlessly fiberglassed and welded, preparing the structure for the final tile installation.