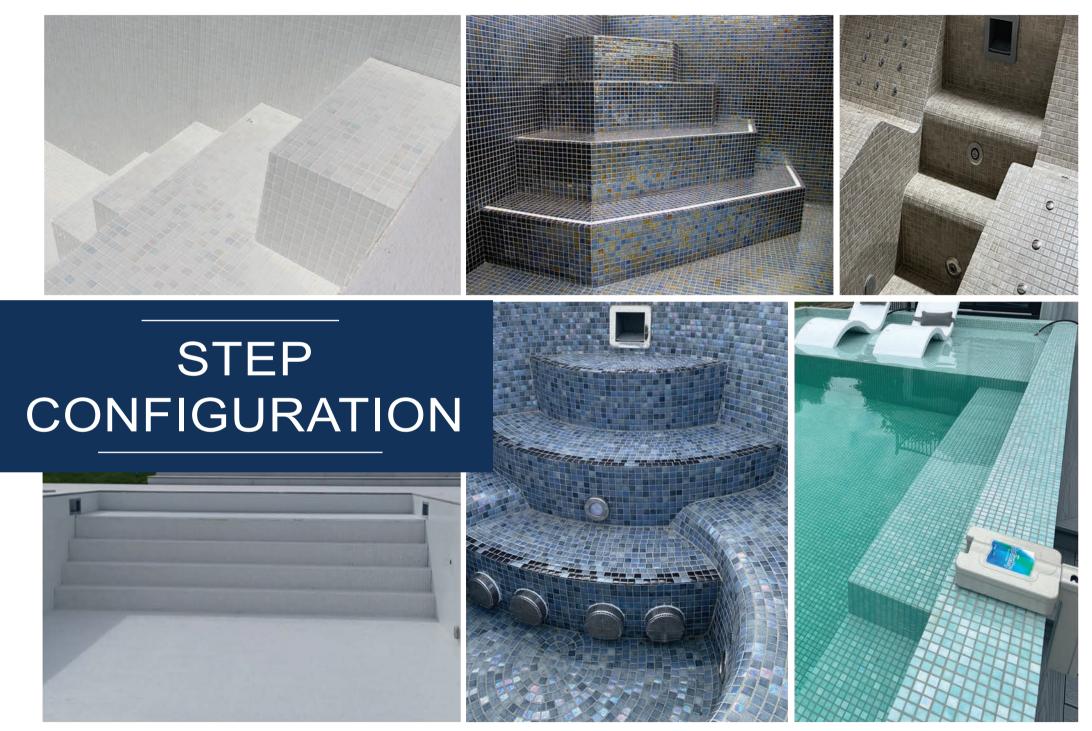

#### **Unmatched Customisation**

The One Pool offers unparalleled customisation, accommodating any shape, size, depth, step and bench configuration. Design your pool with features like interior/exterior spas, sun shelves, or built-in lounge chairs, free from the limitations of predetermined moulds.

#### COVER POSITIONING

The One Pool's automatic covers can be positioned based on your step choice. For full-width steps or a bench, the cover sits beneath them. For Roman or corner steps, it can be placed behind the opposite wall in a cave or cover pit, without encroaching on the swimming area. Another option is a floor pit placement.