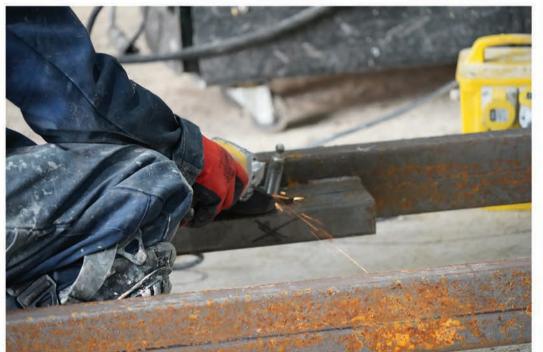

#### **EXCAVATION:**

The initial step involves precise measurement and excavation of the pool area. An engineered concrete slab is then installed as the foundation, facilitating your pool's craning, positioning, and setting.

#### CRANING, POSITIONING AND SETTING

With the foundation in place, we crane your pool or spa into position. Once set, the space between the excavated area and the pool walls is carefully backfilled.