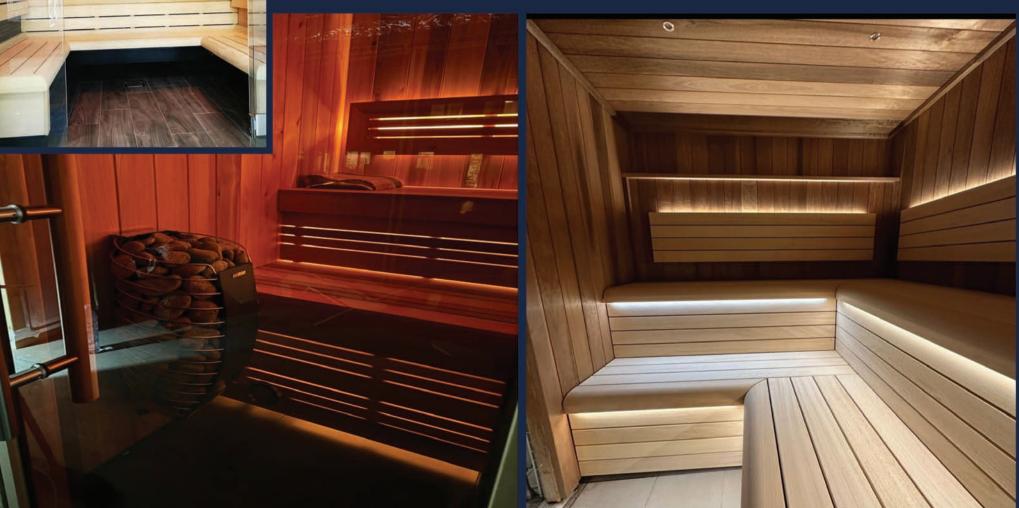

#### **Traditional Sauna Experience**

The sauna features elegant wooden benches, a highperformance heater, user-friendly control panel, and classic wooden bucket and ladle for an authentic experience.

#### SAUNA ROOM

can be personalised with various options, and all feature elegant wooden benches, a high-performance heater, user friendly control panel, and a classic wooden bucket and ladle for an authentic experience.