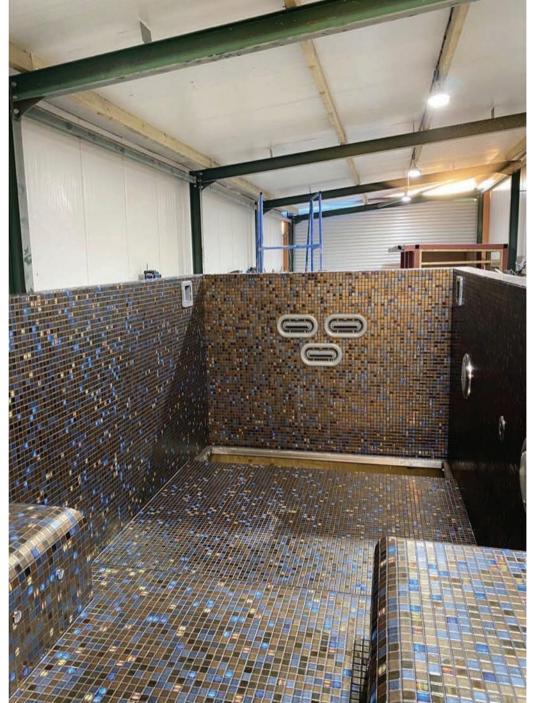

#### Skimmer Spas: The Pinnacle of Customisable Relaxation

Skimmer spas, also known as Freeboard spas, are named for the innovative skimmer system that efficiently functions as both a drain and a water filter.

#### Precision in Design

Typically, the water level in a skimmer spa is set 100mm to 150mm below the spa's highest edge, though this can vary based on specific design requirements. This precise water level management ensures optimal functionality and aesthetic appeal.

#### Tailored Luxury

Our mosaic-tiled skimmer spas are meticulously crafted to meet each client's exact specifications. This customisation allows us to integrate loungers or seating that perfectly match the curvature and height preferences of the spa users, delivering unparalleled comfort and relaxation.