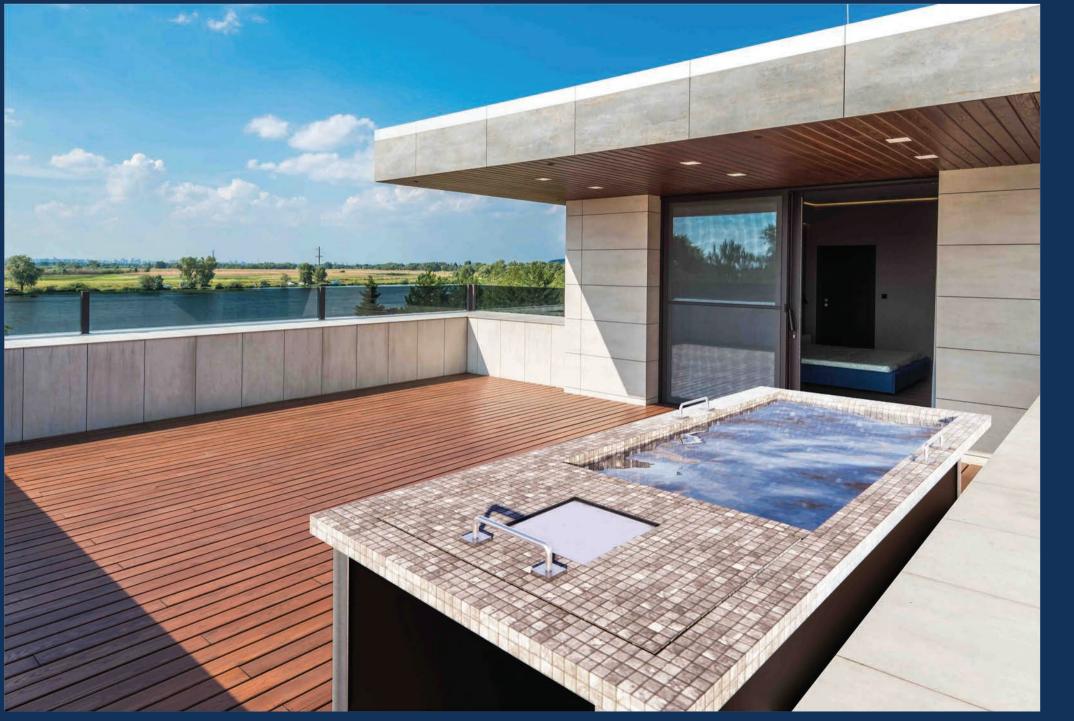

Elevate your outdoor space with the stunning elegance of infinity edge pools from One Pool and Spa. These exquisite pools create a breathtaking visual effect, where water cascades seamlessly over one or more edges into a hidden lower channel or trough, mimicking the boundless horizon. For optimal performance, a balance tank is essential, ensuring a perfect, uninterrupted flow. Discover unparalleled sophistication and tranquillity with our infinity edge pools, designed to transform your environment into a serene oasis.