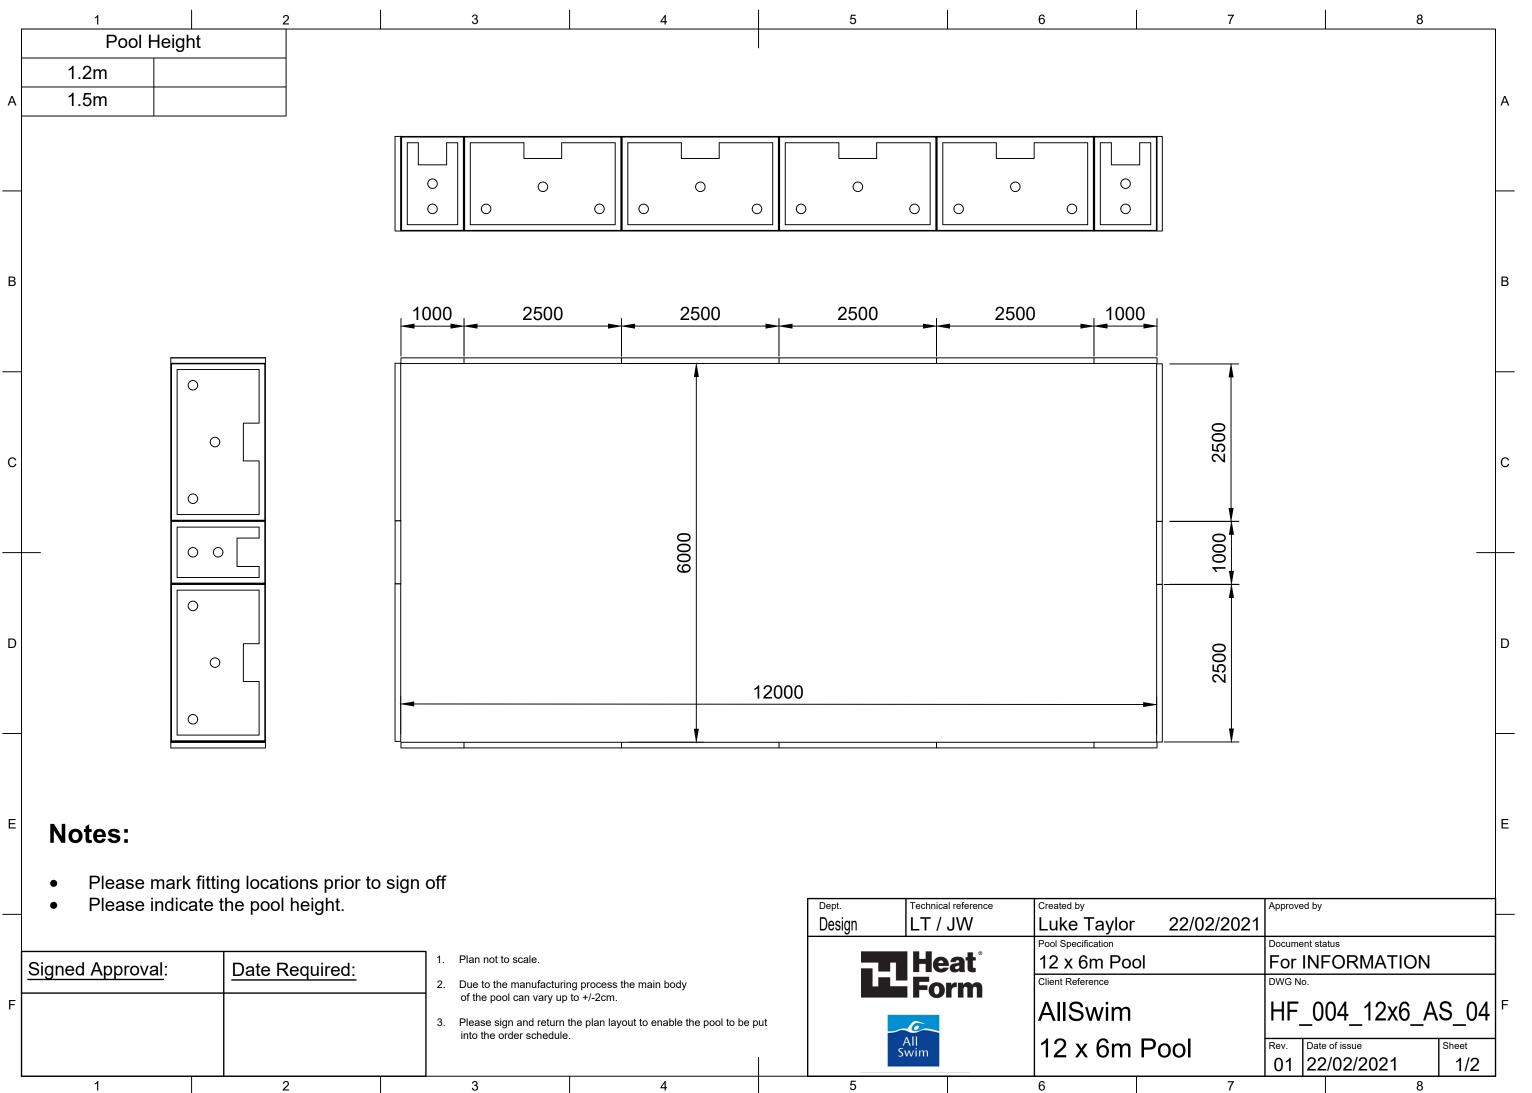

| Signed Approval: | Date Required:   | 2. Due to the manufacturin<br>of the pool can vary up     3. Please sign and return | <ol> <li>Due to the manufacturing process the main body<br/>of the pool can vary up to +/-2cm.</li> <li>Please sign and return the plan layout to enable the pool to be put</li> </ol> |                                                                                                                                                                                                                           | Form                                                                                                                                                                                       | 12 x 6m Pool<br>Client Reference<br>AllSwim