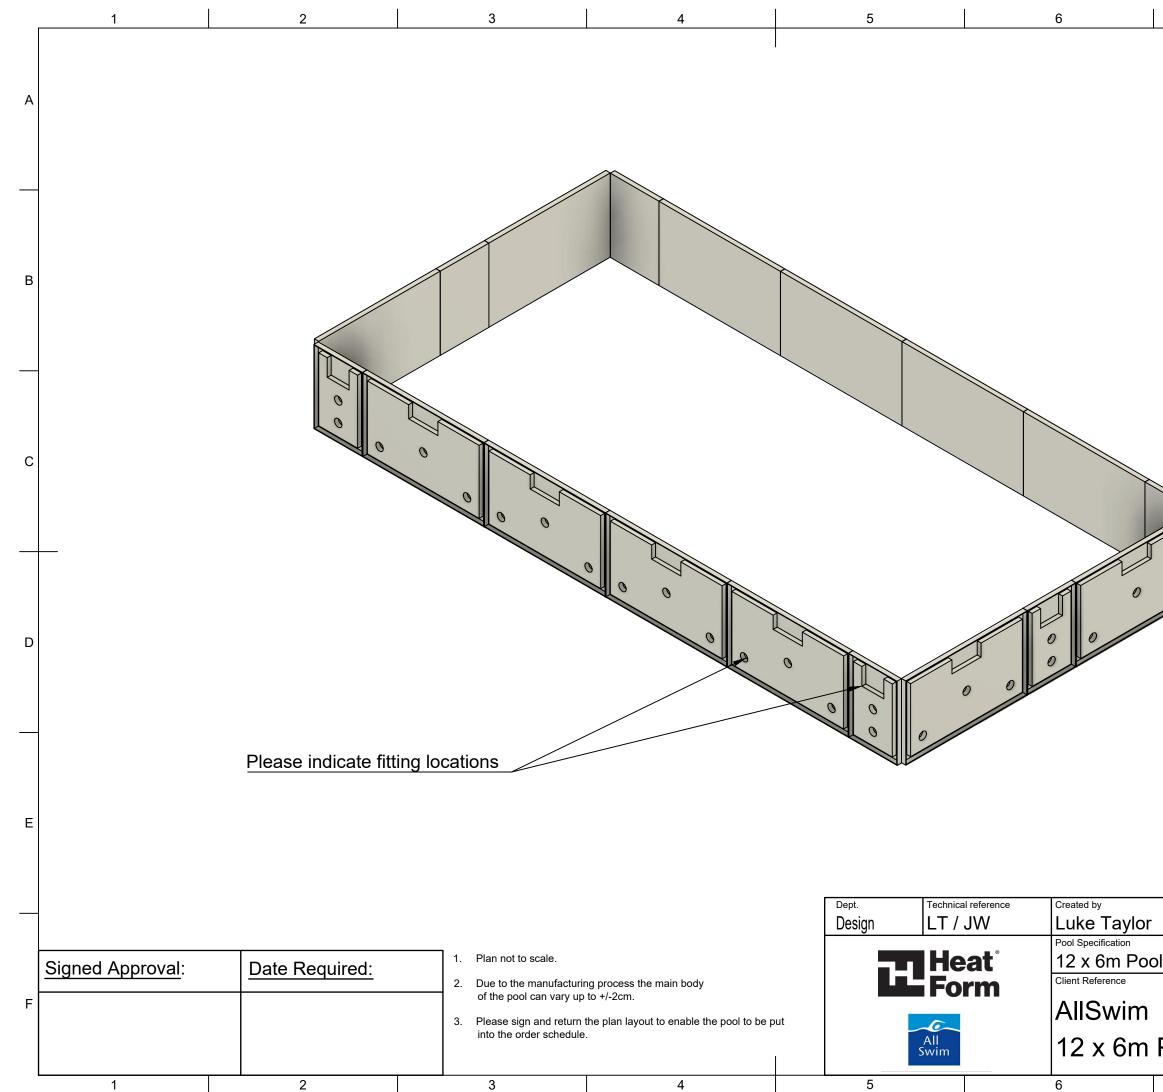

ary up                                                                                                                                  | Signed Approval:       Date Required:         2.       Due to the manufacturing process the main body of the pool can vary up to +/-2cm.         3.       Please sign and return the plan layout to enable the pool to be | Signed Approval:       Date Required:       1. Plan not to scale.         2. Due to the manufacturing process the main body of the pool can vary up to +/-2cm.       1. Plan not to scale. | Signed Approval:       Date Required:         2.       Due to the manufacturing process the main body of the pool can vary up to +/-2cm.         3.       Please sign and return the plan layout to enable the pool to be put |  |

Lighthouse Pools - 2020



Lighthouse Pools - 2020

| 22/02/2021 | Approved by                            |                                                              |   |           |   |  |  |
|------------|----------------------------------------|--------------------------------------------------------------|---|-----------|---|--|--|
| )          | Document status<br>For INFORMATION     |                                                              |   |           |   |  |  |
|            | <sup>DWG №.</sup><br>HF_004_12x6_AS_04 |                                                              |   |           |   |  |  |
| Pool       | Rev.<br>01                             | Date of issue         Sheet           22/02/2021         2/2 |   | Sheet 2/2 |   |  |  |
| 7          | -