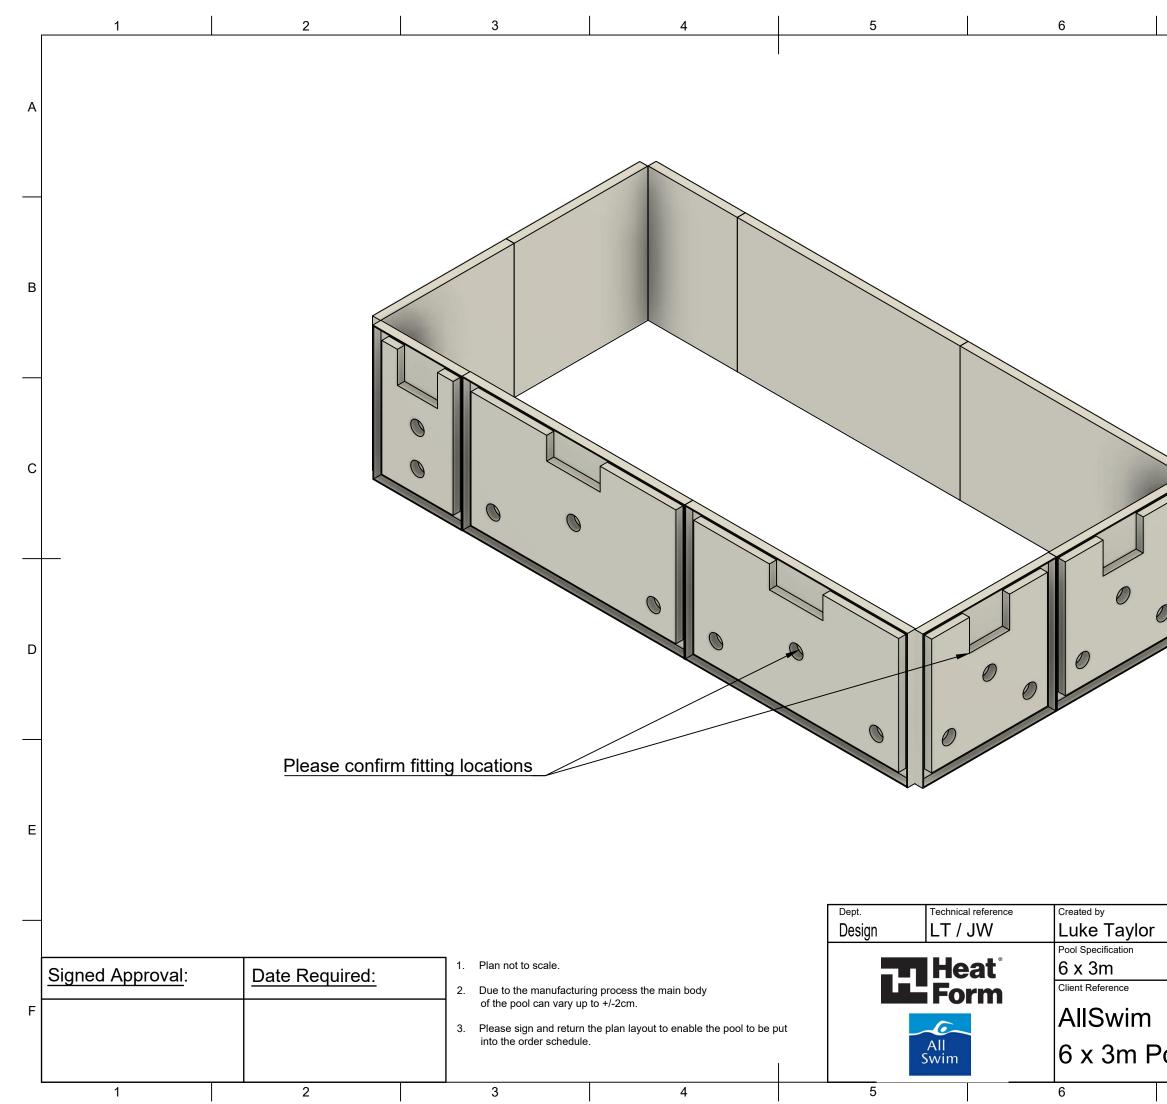

Lighthouse Pools - 2020

Lighthouse Pools - 2020

|                 |                  |        |         |   |       | Е |  |
|-----------------|------------------|--------|---------|---|-------|---|--|
|                 |                  |        |         |   |       |   |  |
|                 | A                |        |         |   |       |   |  |
| 22/02/2021      |                  |        |         |   |       |   |  |
| Document status |                  |        |         |   |       |   |  |
| For INFORMATION |                  |        |         |   |       |   |  |
| DWG No.         |                  |        |         |   |       |   |  |
|                 | HF_004_6x3_AS_04 |        |         |   |       |   |  |
| 00              | Rev.             | Date o | f issue |   | Sheet |   |  |
| •••             | 01               | 22/    | 02/2021 |   | 2/2   |   |  |
| 7               |                  |        |         | 8 |       | • |  |

А

В

С

D