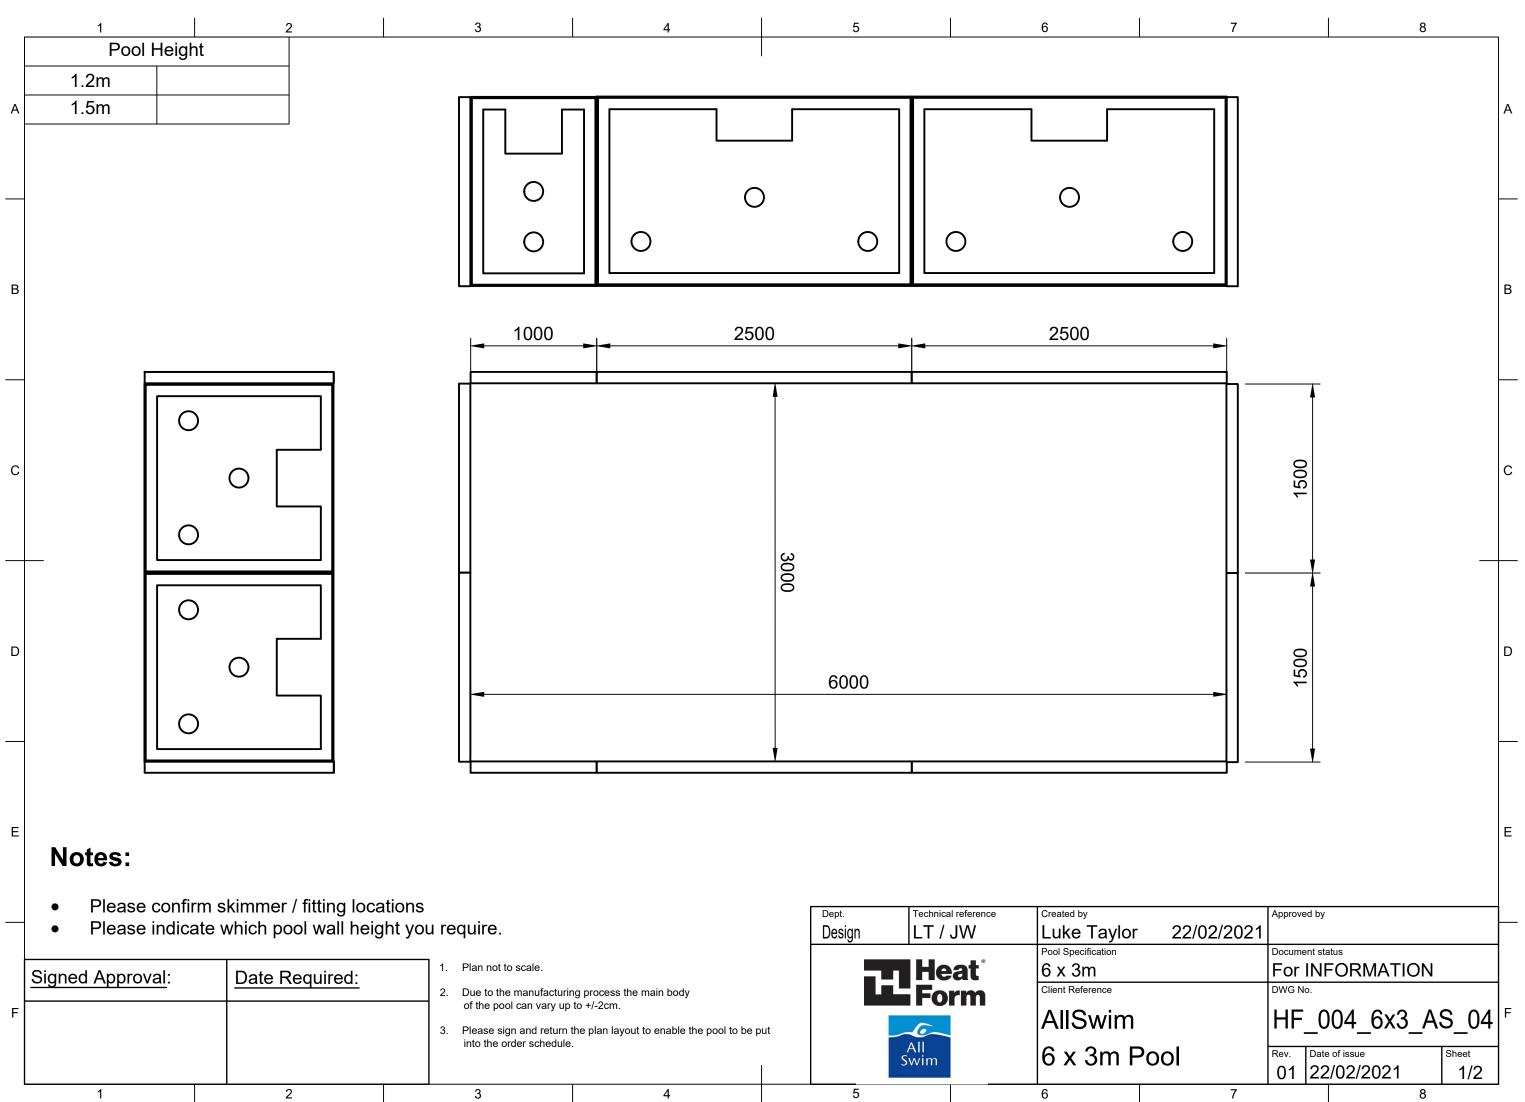

| F | <u>Signed Approval</u> : | Date Required: | 3 | of the pool can vary up | the plan layout to enable the pool to be | e put |   | Heat <sup>°</sup><br>Form | Pool Specificatio<br>6 x 3m<br>Client Reference<br>AllSwi<br>6 x 3n | im |
|---|--------------------------|----------------|---|-------------------------|------------------------------------------|-------|---|---------------------------|---------------------------------------------------------------------|----|
|   | 1                        | 2              |   | 3                       | 4                                        |       | 5 |                           | 6                                                                   |    |