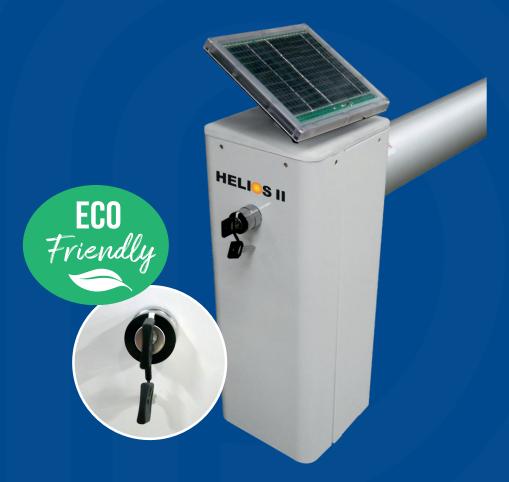

## **Solar Powered Domestic Reel System**

We have continued to develop our solar powered domestic reel system with the Helios II. To improve the end stand installation the back panel is simply removed giving easy access to the securing position at the pool side.

- Totally self contained motorised reel
- For small domestic outdoor **Solar Covers**
- SELV 12V d.c. operation
- Automatic stopping limits
- Solar panel trickle charging
- Comes complete with end stands and tube sets
- Simple 3-way key operation
- Small Slidelock style tubes for 3.05m to 4.57m
- Large Slidelock style tubes for 4.88m to 6.1m