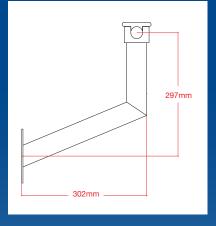

- Straps connect to tubes by our very popular and unique slide and lock fixing giving full flexibility to the customer.
- Locking device holds the tube in position, stopping the cover from unwinding.
- Upgraded T-model, Base Plate & new shaped wall mount end stands.

Keeping the very popular way our straps connect to tubes by our slide and lock fixing system. Our own locking device holds the tube in position, stopping the cover from unwinding.

The tubes and covers are supported by our new range of end stands made from highly polished 48mm diameter 316 stainless-steel tube. Using Plastica's new special end bosses with our new stainless steering wheel. The new range includes our upgraded T-Model, Base Plate and our shaped wall mount.