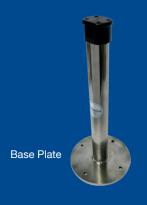

- Straps connect to tubes by our very popular and unique slide and lock fixing giving full flexibility to the customer.
- Locking device holds the tube in position, stopping the cover from unwinding.
- Upgraded T-model, Base Plate & new shaped wall mount end stands.

Keeping the very popular way our straps connect to tubes by our slide and lock fixing system. Our own locking device holds the tube in position, stopping the cover from unwinding.

The tubes and covers are supported by our new range of end stands made from highly polished 48mm diameter 316 stainless-steel tube. Using Plastica's new special end bosses with our new stainless steering wheel. The new range includes our upgraded T-Model, Base Plate and our shaped wall mount.