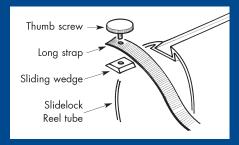

- Straps connect to tubes by our very popular and unique slide and lock fixing giving full flexibility to the customer.
- Locking device holds the tube in position, stopping the cover from unwinding.
- Upgraded T-model, Base Plate & new shaped wall mount end stands.

Keeping the very popular way our straps connect to tubes by our slide and lock fixing system. Our own locking device holds the tube in position, stopping the cover from unwinding.

The tubes and covers are supported by our new range of end stands made from highly polished 48mm diameter 316 stainless-steel tube. Using Plastica's new special end bosses with our new stainless steering wheel. The new range includes our upgraded T-Model, Base Plate and our shaped wall mount.