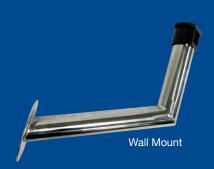

- Straps connect to tubes by our very popular and unique slide and lock fixing giving full flexibility to the customer.
- Locking device holds the tube in position, stopping the cover from unwinding.
- Upgraded T-model, Base Plate & new shaped wall mount end stands.

Keeping the very popular way our straps connect to tubes by our slide and lock fixing system. Our own locking device holds the tube in position, stopping the cover from unwinding.

The tubes and covers are supported by our new range of end stands made from highly polished 48mm diameter 316 stainless-steel tube. Using Plastica's new special end bosses with our new stainless steering wheel. The new range includes our upgraded T-Model, Base Plate and our shaped wall mount.