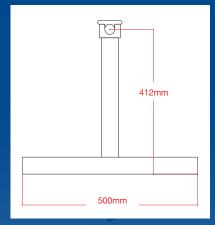

- Straps connect to tubes by our very popular and unique slide and lock fixing giving full flexibility to the customer.
- Locking device holds the tube in position, stopping the cover from unwinding.
- Upgraded T-model, Base Plate & new shaped wall mount end stands.

Keeping the very popular way our straps connect to tubes by our slide and lock fixing system. Our own locking device holds the tube in position, stopping the cover from unwinding.

The tubes and covers are supported by our new range of end stands made from highly polished 48mm diameter 316 stainless-steel tube. Using Plastica's new special end bosses with our new stainless steering wheel. The new range includes our upgraded T-Model, Base Plate and our shaped wall mount.