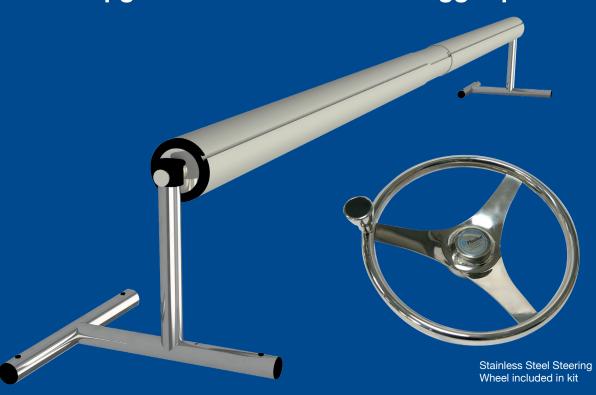

## Slidelock Max Telescopic Reel

The upgraded Slidelock to fit a bigger pool

- Highly polished stainless steel end stands.
- 5"Ø Anodised aluminium tubes
- End bosses and bearings that encapsulate the tube, made from Acetal which has a very low friction characteristics and very little moisture absorption.
- Stainless steel steering wheel.

Keeping the very popular way our straps connect to tubes by our slide and lock fixing system. Our own locking device holds the tube in position, stopping the cover from unwinding.

The tubes and covers are supported by our new range of end stands made from highly polished 48mm diameter 316 stainless-steel tube. Using Plastica's new special end bosses with our new stainless steering wheel. The new range includes our upgraded T-Model, Base Plate and our shaped wall mount.