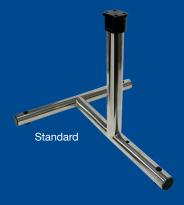

- Straps connect to tubes by our very popular and unique slide and lock fixing giving full flexibility to the customer.
- Locking device holds the tube in position, stopping the cover from unwinding.
- Upgraded T-model, Base Plate & new shaped wall mount end stands.

Keeping the very popular way our straps connect to tubes by our slide and lock fixing system. Our own locking device holds the tube in position, stopping the cover from unwinding.

The tubes and covers are supported by our new range of end stands made from highly polished 48mm diameter 316 stainless-steel tube. Using Plastica's new special end bosses with our new stainless steering wheel. The new range includes our upgraded T-Model, Base Plate and our shaped wall mount.