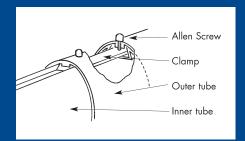

- Straps connect to tubes by our very popular and unique slide and lock fixing giving full flexibility to the customer.
- Locking device holds the tube in position, stopping the cover from unwinding.
- Upgraded T-model, Base Plate & new shaped wall mount end stands.

Keeping the very popular way our straps connect to tubes by our slide and lock fixing system. Our own locking device holds the tube in position, stopping the cover from unwinding.

The tubes and covers are supported by our new range of end stands made from highly polished 48mm diameter 316 stainless-steel tube. Using Plastica's new special end bosses with our new stainless steering wheel. The new range includes our upgraded T-Model, Base Plate and our shaped wall mount.