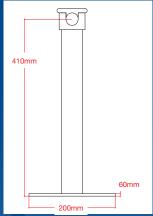

- Straps connect to tubes by our very popular and unique slide and lock fixing giving full flexibility to the customer.
- Locking device holds the tube in position, stopping the cover from unwinding.
- Upgraded T-model, Base Plate & new shaped wall mount end stands.

Keeping the very popular way our straps connect to tubes by our slide and lock fixing system. Our own locking device holds the tube in position, stopping the cover from unwinding.

The tubes and covers are supported by our new range of end stands made from highly polished 48mm diameter 316 stainless-steel tube. Using Plastica's new special end bosses with our new stainless steering wheel. The new range includes our upgraded T-Model, Base Plate and our shaped wall mount.