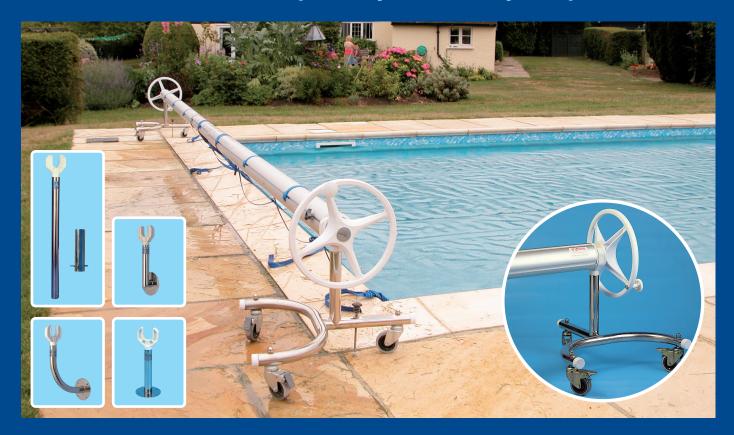

# Plastica Slidelock **Reel System**

The fast and simple way to cover your pool

### **UK** manufactured

Widely regarded as the best domestic reel available. Manufactured from polished stainless steel and anodised aluminium. The Slidelock will give you years of trouble-free operation.

## Simple to use

Supplied with high quality bearings and two steering wheels fitted with crank handles. The Slidelock has been designed to enable you to cover your pool quickly and with minimum effort.

# Slidelock Reel System

Considered the best domestic reel on the market. Manufactured by Plastica using an anodised aluminium tube, bright polished stainless steel end stands and smooth plastic bearings. The steering wheels are fitted with stainless steel axled crank handles, which helps ensure the system is extremely easy to operate. A unique locking device holds the tube in position, stopping the cover from unwinding.

A range of five different end stands to choose from:

- A. Standard End Stands are free standing and sit directly on your pool surround
- B. Wall Mounted End Stands fix directly to the face of an existing wall
- C. Base Plate Mounted End Stands bolt directly into your pool surround
- D. Sleeve Mounted End Stands slide into a sleeve drilled into your pool surround

- E. Side Wall Mounted End Stands fix directly to the face of a side wall
- F. T-model ideal for export as it is flat packed in a smaller box.

Option A is also available with the option of six Castor Wheels so that you can easily move the reel system. Alternatively a pair of Deck Anchors can be specified to secure the End Stands to the ground, ensuring the reel system remains secured in place when rolling and unrolling your cover.