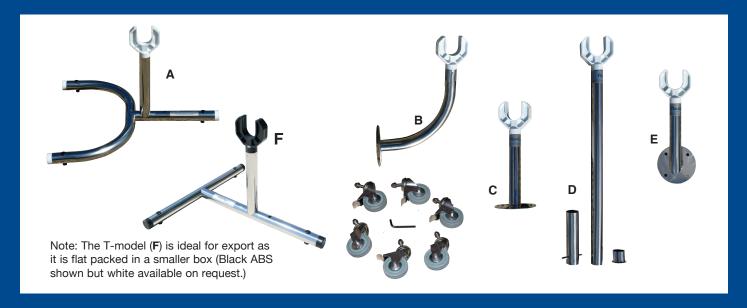

A range of five different end stands to choose from:

- A. Standard End Stands are free standing and sit directly on your pool surround
- B. Wall Mounted End Stands fix directly to the face of an existing wall
- C. Base Plate Mounted End Stands bolt directly into your pool surround
- D. Sleeve Mounted End Stands slide into a sleeve drilled into your pool surround

- E. Side Wall Mounted End Stands fix directly to the face of a side wall
- F. T-model ideal for export as it is flat packed in a smaller box.

Option A is also available with the option of six Castor Wheels so that you can easily move the reel system. Alternatively a pair of Deck Anchors can be specified to secure the End Stands to the ground, ensuring the reel system remains secured in place when rolling and unrolling your cover.