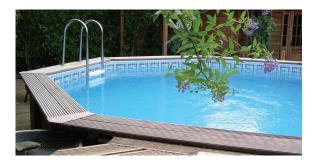

Mr McDermott, Wirral

The flexibility of the design and fit of your wooden pool means that it can be enjoyed by everyone and create a beautiful feature in your garden. You can choose from a range of sizes and shapes, fit it in-ground, above ground or partially inground. Why not add some decking around it to create the perfect entertaining and relaxing space? You can even add a counter current system to create a fully-fledged exercise pool.