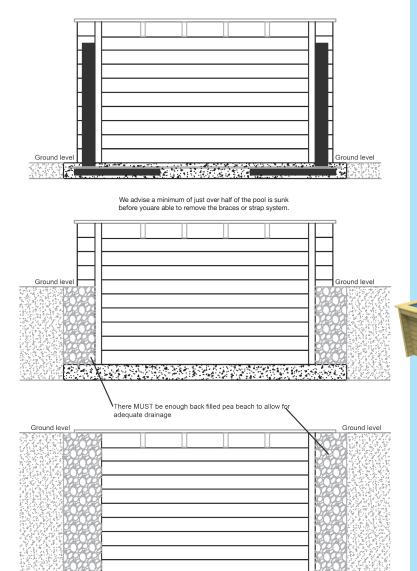

#### PLEASE NOTE >>

There must always be good drainage around all our wooden pools. The timber is treated for ground contact only and not submersion in water. We advise 300-450mm of pea beach back filled around the structure to allow good drainage. If the pool is at ground level you must make sure sitting water drains away or is pumped away.

KEY » Back filled pea beach Surrounding ground

150mm Concrete pad