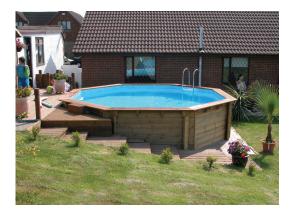

# GALLERY

"Getting a wooden pool was the best thing I ever did! The kids absolutely love it and we have so much fun with parties and family BBQ's. I only need to spend half an hour a week to maintain the pool during the summerso it's all very easy. I definitely recommend getting one."

Mr McDermott, Wirral

The flexibility of the design and fit of your wooden pool means that it can be enjoyed by everyone and create a beautiful feature in your garden. You can choose from a range of sizes and shapes, fit it in-ground, above ground or partially inground. Why not add some decking around it to create the perfect entertaining and relaxing space? You can even add a counter current system to create a fully-fledged exercise pool.