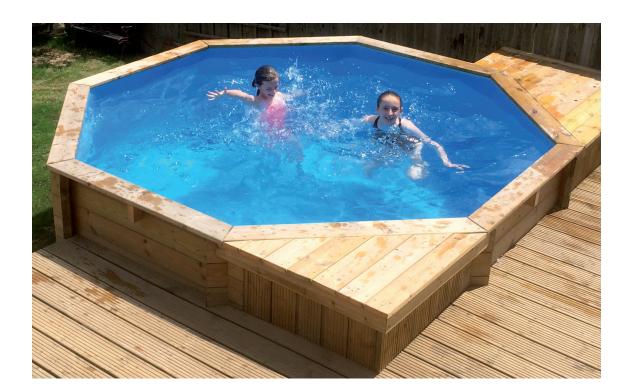

# GALLERY

"Getting a wooden pool was the best thing I ever did! The kids absolutely love it and we have so much fun with parties and family BBQ's. I only need to spend half an hour a week to maintain the pool during the summerso it's all very easy. I definitely recommend getting one."

Mr McDermott, Wirral

The flexibility of the design and fit of your wooden pool means that it can be enjoyed by everyone and create a beautiful feature in your garden. You can choose from a range of sizes and shapes, fit it in-ground, above ground or partially inground. Why not add some decking around it to create the perfect entertaining and relaxing space? You can even add a counter current system to create a fully-fledged exercise pool.