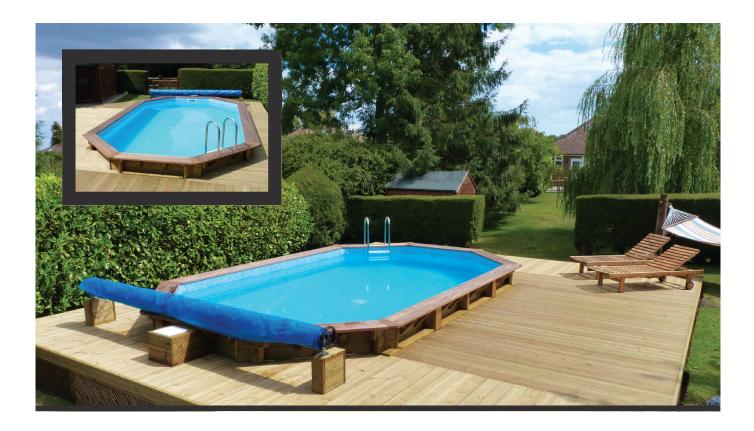

Mr McDermott, Wirral

The flexibility of the design and fit of your wooden pool means that it can be enjoyed by everyone and create a beautiful feature in your garden. You can choose from a range of sizes and shapes, fit it in-ground, above ground or partially inground. Why not add some decking around it to create the perfect entertaining and relaxing space? You can even add a counter current system to create a fully-fledged exercise pool.