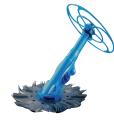

#### Pool Cleaner »

- ➤ Easy installation
- $\gg$  Connects with skimmer
- >> Quiet operation
- > 10m hose