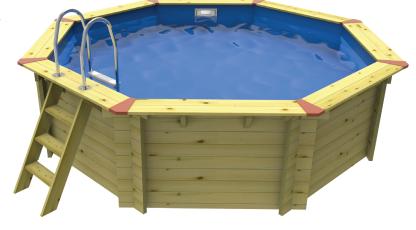

#### QUALITY TIMBER WITHOUT THE PREMIUM PRICE

The Fun and the Eco pools are probably two of the most affordable ranges of quality pools on the market. They are made of natural high-grade redwood with a 10 year warranty on the 44mm structure, even if installed in-ground. This means you have the reassurance that your pool has been engineered to last and will blend beautifully into the landscape and give years of pleasure. These Pools utilise the same technology as our high-end wooden swimming pools at a fraction of the price. Extraordinary value for money, no other timber pool can compete on price.

#### ECO Wooden Pools »

#### Available in three sizes:

- » 3.71m x 3.71m Octagon
- > 5.5m x 5.5m Octagon
- » 7.2m x 5m Stretched Octagon