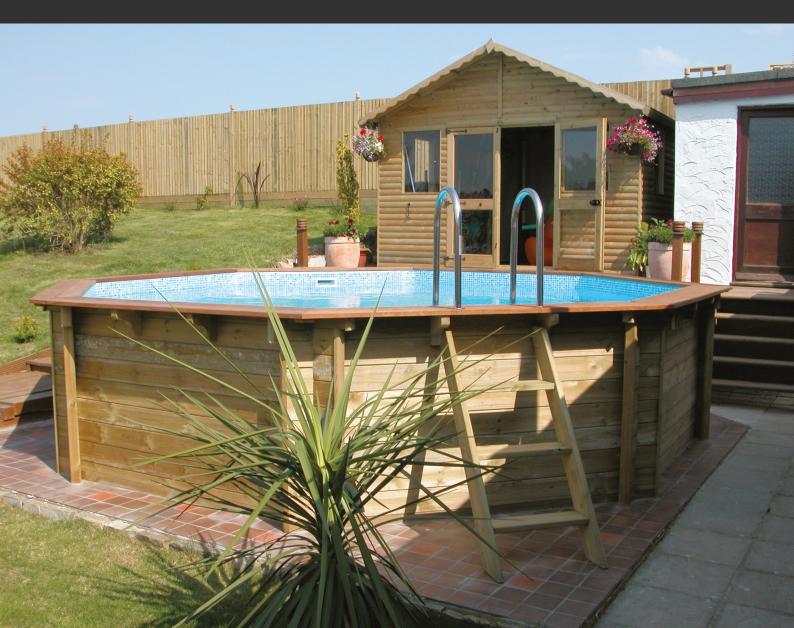

### YOUR VERY OWN POOL IS JUST DAYS AWAY

Start by selecting your wooden pool shape and size. You can fit it above ground, below ground or partially in-ground – whatever suits your needs. You can choose to fit the wooden pool yourself or have a local expert do some or all of it for you. The choice is yours. We would recommend that you are reasonably experienced at self build if you intend to install it yourself.

The complete premium wooden pool package includes a redwood structure (with 10 year pro rata warranty), an internal stainless steel ladder, external wooden ladder, liner, complete filtration kit, maintenance and water treatment kit and solar covers, and a How to Assemble link in the Instruction Manual. Pick and mix options are available.

### HANDMADE WITH PASSION IN GREAT BRITAIN

We all like to buy British if we can don't we? So you will be pleased to know that our wooden pools are made in England. In fact, many elements are hand crafted by a highly experienced team to get the best performance.