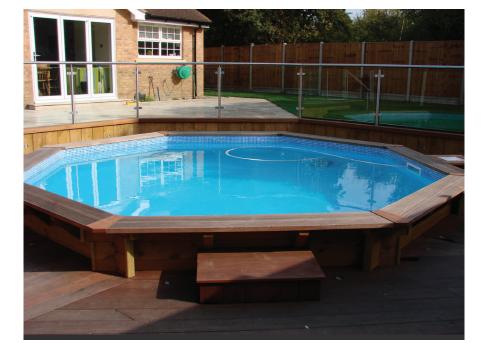

# GALLERY

"Getting a wooden pool was the best thing I ever did! The kids absolutely love it and we have so much fun with parties and family BBQ's. I only need to spend half an hour a week to maintain the pool during the summerso it's all very easy. I definitely recommend getting one."

Mr McDermott, Wirral

The flexibility of the design and fit of your wooden pool means that it can be enjoyed by everyone and create a beautiful feature in your garden. You can choose from a range of sizes and shapes, fit it in-ground, above ground or partially inground. Why not add some decking around it to create the perfect entertaining and relaxing space? You can even add a counter current system to create a fully-fledged exercise pool.