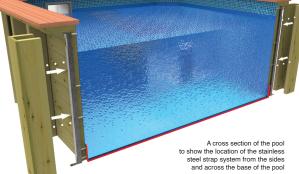

#### Exercise Pool with Strap System »

You can choose to have a wooden pool with a counter current system to create the perfect exercise pool. Also, with our latest durable stainless steel strap system, no steel braces are required! You are guaranteed to save time and money with a simple and quick build, as the Exercise Pools can be fitted directly on to any hard level surface.