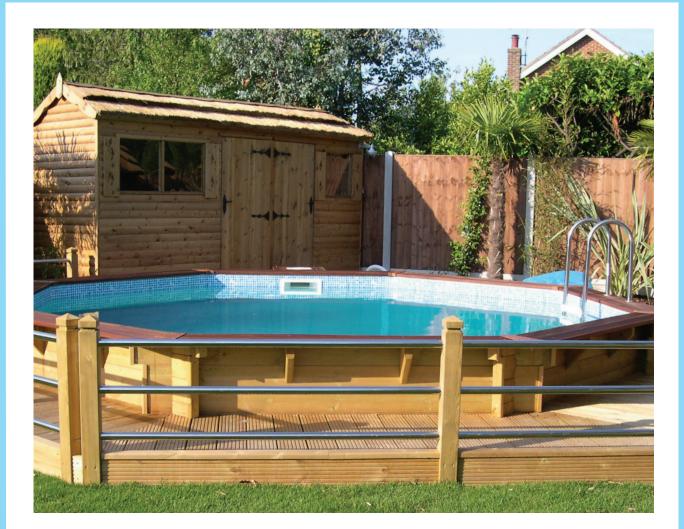

Mr McDermott, Wirral

The flexibility of the design and fit of your wooden pool means that it can be enjoyed by everyone and create a beautiful feature in your garden. You can choose from a range of sizes and shapes, fit it in-ground, above ground or partially inground. Why not add some decking around it to create the perfect entertaining and relaxing space? You can even add a counter current system to create a fully-fledged exercise pool.

#### PLEASE NOTE >>

There must always be good drainage around all our wooden pools. The timber is treated for ground contact only and not submersion in water. We advise 300-450mm of pea beach back filled around the structure to allow good drainage. If the pool is at ground level you must make sure sitting water drains away or is pumped away.