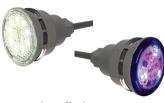

#### LED Lights »

- $\gg$  Easy installation
- >> Remote Control
- ▶ 12v Up to 1200 Lumens
- > 11 static colours, 5 sequences
- > Energy rating 'A'