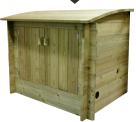

#### Filtration Enclosure »

Matching wood > Protect
filters and heater > Full pool
height > Double front doors >
Top trap for skimmer access