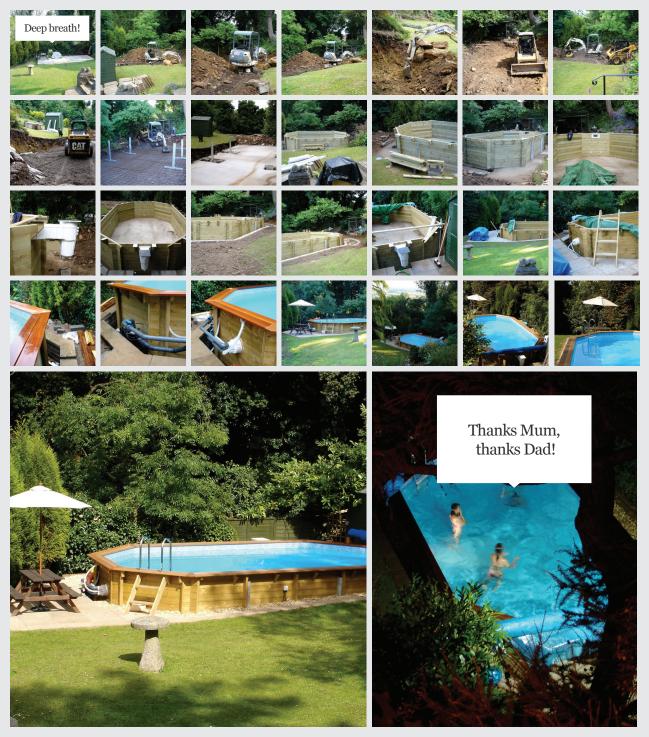

that your pool has been engineered to last and will blend beautifully into the landscape and give years of pleasure. These Pools utilise the same technology as our high-end wooden swimming pools at a fraction of the price. Extraordinary value for money, no other timber pool can compete on price.

Installation is typically completed in a weekend by a competent DIY enthusiast. Everything you need comes as a complete package, so building a swimming pool has never been easier!





#### FUN Wooden Pools »

#### Available in three sizes:

free time."

» 10ft models available in 3ft and 4ft 44mm timber 10 year warranty

#### ECO Wooden Pools »

#### Available in three sizes:

- » 3.71m x 3.71m Octagon
- > 5.5m x 5.5m Octagon
- » 7.2m x 5m Stretched Octagon



## POOL IN 30 PICS

#### BEGIN >>



REST OF YOUR LIFE! ➤

# **EXTRAS**

#### INCREASE YOUR POOL'S LIFE AND YOUR USE OF IT!

#### Heat Pumps »



- >> Ultra quiet
- >> Proven reliability
- > Simple to install
- > Energy saving

#### LED Lights »



- $\gg$  Easy installation
- >> Remote Control
- ▶ 12v Up to 1200 Lumens
- > 11 static colours, 5 sequences
- > Energy rating 'A'

#### Reel Systems »



 >>> Wooden pools or decked surrounds
>>> One permanent fixed end to enable reel to be moved

> Anti spin locking device

#### AG Mini Heat Pump »



 > Ideal choice for heating above ground pools up to 18 cubic metres >> Plus & play
> Energy saving

#### Pool Cleaner »



- ➤ Easy installation
- $\gg$  Connects with skimmer
- >> Quiet operation
- > 10m hose

#### Electric Heater »



- > Safe, reliable, efficient
- > Easy to in