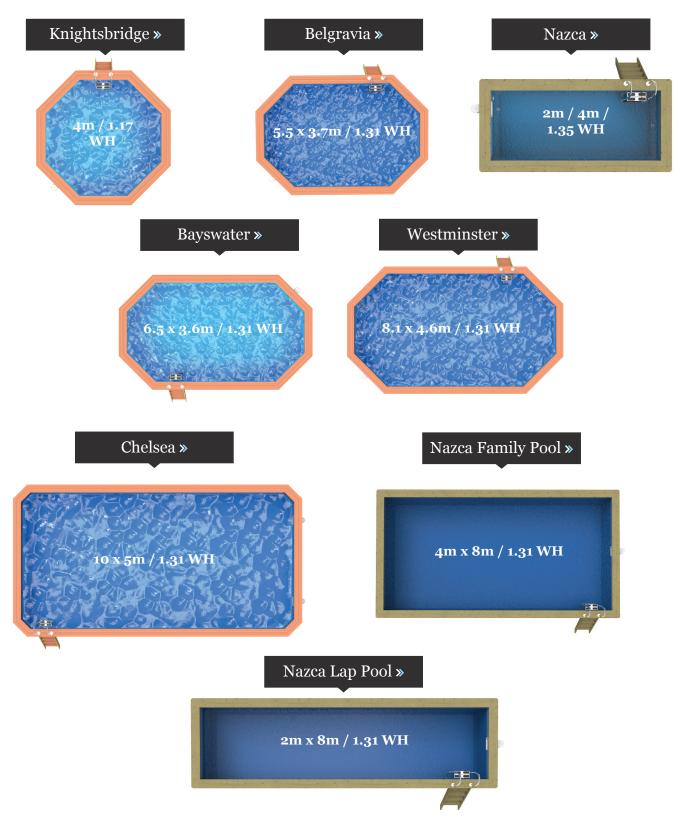

# WHICH POOL?

#### CHOOSE A SHAPE TO SUIT YOUR SPACE!

#### NAZCA WOODEN POOLS »

Our rectangular wooden pools are built to make the most of your outdoor space and give you a quick build time while also offering an affordable option to enjoy your very own pool. All 3 models are designed to be compact with a neat finish to your pool set up.

#### NAZCA RANGE »

#### 4 x 2m /1.35 WH

The Nazca 4 x 2m Wooden Pool is built using our traditional metal brace system. This

pool is an ideal model for conversion with the addition of a **Counter Current** system.

8 x 4m/1.35 WH

The Nazca 8 x 4m Wooden Pool is built using our traditional metal brace system.\* This pool is an ideal all round pool, a good size for family fun and swimming!

#### 8 x 2m / 1.35 WH

The Nazca 8 x 2m Wooden

Lap Pool is built using our traditional metal brace system.\* This pool is designed with exercise in mind! Its half the volume of water compared to the family pool, but perfect | for the professional swimmer.