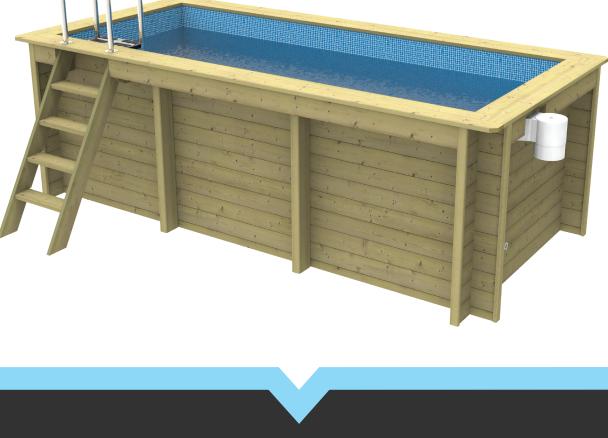

#### NAZCA WOODEN POOLS »

Our rectangular wooden pools are built to make the most of your outdoor space and give you a quick build time while also offering an affordable option to enjoy your very own pool. All 3 models are designed to be compact with a neat finish to your pool set up.

#### 4 x 2m Nazca Wooden Pool

(Includes metal braces)

- » External size: 4.5 x 2.5m
- » Internal size: 4 x 2m
- » Wall height: 1.35m
- » Water Volume: 9,720L