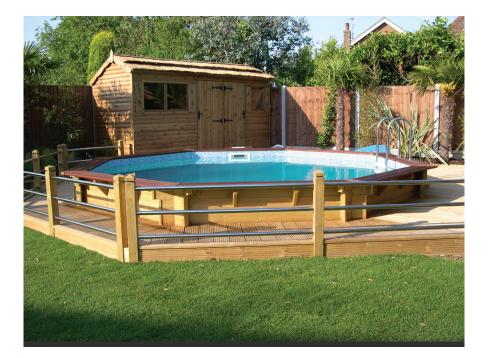

#### Exercise Pool with Strap System »

You can choose to have a wooden pool with a counter current system to create the perfect exercise pool. Also, with our latest durable stainless steel strap system, no steel braces are required! You are guaranteed to save time and money with a simple and quick build, as the Exercise Pools can be fitted directly on to any hard level surface.

#### INTERNAL: 2.4 x 3.9m / 1.17 WH

There is no doubt that swimming is the best exercise you can do. It burns calories and strengthens muscles without impacting upon joints and is a great stress reliever too. A counter current system allows you to use your wooden pool as an exercise pool, massager and regular fun pool!