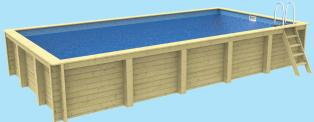

#### NAZCA WOODEN POOLS »

Our rectangular wooden pools are built to make the most of your outdoor space and give you a quick build time while also offering an affordable option to enjoy your very own pool. All 3 models are designed to be compact with a neat finish to your pool set up.

#### 4 x 2m /1.35 WH

The Nazca 4 x 2m Wooden Pool is built using our traditional metal brace system. This

pool is an ideal model for conversion with the addition of a **Counter Current** system.

8 x 4m/1.35 WH

The Nazca 8 x 4m Wooden Pool is built using our traditional metal brace system.\* This pool is an ideal all round pool, a good size for family fun and swimming!

#### 8 x 2m / 1.35 WH

The Nazca 8 x 2m Wooden

Lap Pool is built using our traditional metal brace system.\* This pool is designed with exercise in mind! Its half the volume of water compared to the family pool, but perfect | for the professional swimmer.