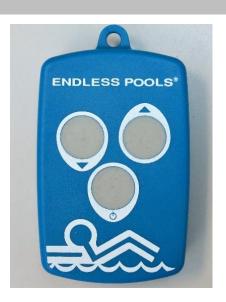

Wireless Remote Control

Endless Pools D90038\_en 0918

## **Programming Remote Control:**

- 1. Press and hold the internal or external remote control learn button until the remote control LED light on the receiver board turns on.
- 2. Once the LED light turns on, release the remote control learn button.
- 3. While the LED light is on, press and hold any button on the remote control. The LED light will blink twice and then turn off. The remote control is now programmed and linked to the receiver board. Repeat the programming procedure for any subsequent remote.