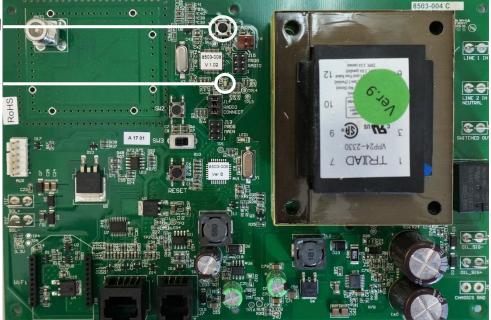

## EP3 Receiver Board

Internal Remote Control Learn Button

Remote Control LED Light

External Remote Control Learn Button (underside of power unit controller)

## **Programming Remote Control:**

- 1. Press and hold the internal or external remote control learn button until the remote control LED light on the receiver board turns on.
- 2. Once the LED light turns on, release the remote control learn button.
- 3. While the LED light is on, press and hold any button on the remote control. The LED light will blink twice and then turn off. The remote control is now programmed and linked to the receiver board. Repeat the programming procedure for any subsequent remote.

## **Clearing Receiver:**

- 1. Press and hold the internal or external remote control learn button until the remote control LED light on the receiver board starts blinking rapidly.
- 2. Continue to hold the remote control learn button until the LED light goes out.
- 3. Once the LED light goes out, the receiver's memory has been cleared from any previously linked remote controls.