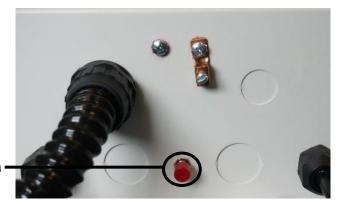

## EP3 Receiver Board

Internal Remote Control Learn Button

Remote Control LED Light

External Remote Control Learn Button (underside of power unit controller)

## **Programming Remote Control:**

- 1. Press and hold the internal or external remote control learn button until the remote control LED light on the receiver board turns on.
- 2. Once the LED light turns on, release the remote control learn button.
- 3. While the LED light is on, press and hold any button on the remote control. The LED light will blink twice and then turn off. The remote control is now programmed and linked to the receiver board. Repeat the programming procedure for any subsequent remote.

## **Clearing Receiver:**

- 1. Press and hold the internal or external remote control learn button until the remote control LED light on the receiver board starts blinking rapidly.
- 2. Continue to hold the remote control learn button until the LED light goes out.
- 3. Once the LED light goes out, the receiver's memory has been cleared from any previously linked remote controls.