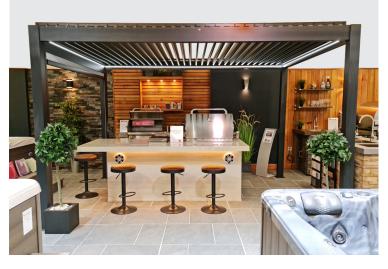

rimeter LED lighting
- Optional automatic fabric shade blinds for extra wind/sun protection
- One-touch button controls for roof & blinds

# Are you ready to create the ultimate outdoor living space?

To create a beautiful, relaxing outdoor space in your garden, the first thing you need is some shade.

An electric pergola is the perfect solution for outdoor living areas. Its all-weather roof design gives you so many options for relaxation, entertaining, cooking, and more.

Remanso creates a unique style element in any terrace, garden or outdoor living area.

## Available Size Options:



## 4m x 3m



6m x 3m



# 5m x 4m



Remanso Pergolas must be installed by an authorised dealer and is not designed for customer self-build. It is essential that the patio area/base is 100% level.









### Remanso Luxury Alumimum Pergolas

#### Size Options:

- 3.0m x 3.0m x 2.5m High
- 4.0m x 3.0m x 2.5m High
- 6.0m x 3.0m x 2.5m High
- 5.0m x 4.0m x 2.5m High

#### Optional Automatic Blinds:

- 2.5m Wide x 2.5m High
- 3.0m Wide x 2.5m High
- 4.0m Wide x 2.5m High

Remanso Pergolas are installed by a nationwide network of authorised dealers.

For more information visit **www.remanso.co.uk**