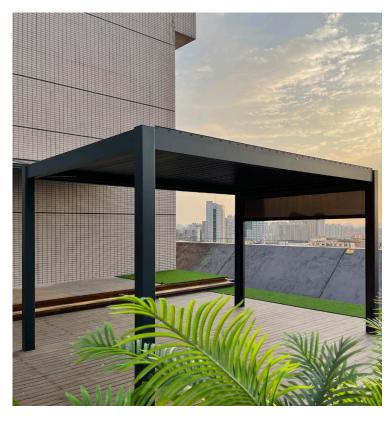

Every Remanso comes with an easy-to use remote control that operates the roof louvres, LED lighting and optional vertical blinds.

luxury aluminium pergolas

Remanso Luxury Pergolas create the ultimate outdoor living space. Constructed from heavy duty powder coated aluminium with fully automatic opening and closing louvre-style roof. It allows a light breeze in when open, protects from the sun or the rain when closed. Includes LED roof lighting as standard.

Remanso creates a unique style element in any terrace, garden or outdoor living area.