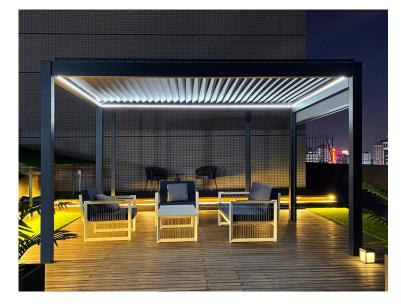

# REMANSO Luxury aluminium pergolas

# Create the ultimate outdoor living space

#### Motorised Roof Louvres

The motorised Remanso Louvres can rotate from their fully closed position through 145° (and be paused at any increment in-between) thus tracking the path of the sun creating your desired level of shading.

#### **Integrated LED Lighting**

Integrated 360° degree LED lighting within the roof profile surrounds the Remanso to create a perfect outdoor setting day or night.

#### **Aluminium Frame**

All Remanso Pergolas are built from heavy duty powder coated aluminium in a stunning Anthracite colour, to create a strong, hard wearing and reliable structure that will last for years to come. Remote Control Included

Every Remanso comes with an easy-to use remote control that operates the roof louvres, LED lighting and optional vertical blinds.

luxury aluminium pergolas

Remanso Luxury Pergolas create the ultimate outdoor living space. Constructed from heavy duty powder coated aluminium with fully automatic opening and closing louvre-style roof. It allows a light breeze in when open, protects from the sun or the rain when closed. Includes LED roof lighting as standard.