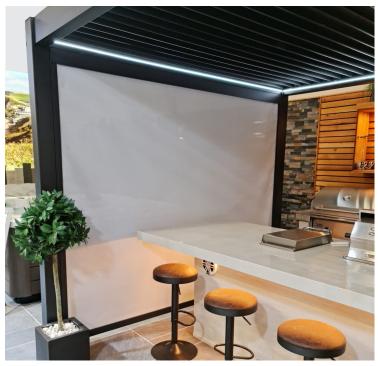

#### **Adjustable Side Blinds**

The Remanso has optional blinds that can be integrated within the louvred roof system allowing additional shade, shelter and privacy at the touch of a button.

#### Features

- Automatic louvre-style roof system
- Heavy-duty powder-coated aluminium construction
- Watertight roof with integral rainwater system
- Perimeter LED lighting
- Optional automatic fabric shade blinds for extra wind/sun protection
- One-touch button controls for roof & blinds