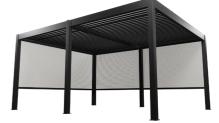

#### **Aluminium Frame**

All Remanso Pergolas are built from heavy duty powder coated aluminium in a stunning Anthracite colour, to create a strong, hard wearing and reliable structure that will last for years to come. Remote Control Included

Every Remanso comes with an easy-to use remote control that operates the roof louvres, LED lighting and optional vertical blinds.

luxury aluminium pergolas

Remanso Luxury Pergolas create the ultimate outdoor living space. Constructed from heavy duty powder coated aluminium with fully automatic opening and closing louvre-style roof. It allows a light breeze in when open, protects from the sun or the rain when closed. Includes LED roof lighting as standard.

#### Features

- Automatic louvre-style roof system
- Heavy-duty powder-coated aluminium construction
- Watertight roof with integral rainwater system
- Perimeter LED lighting
- Optional automatic fabric shade blinds for extra wind/sun protection
- One-touch button controls for roof & blinds