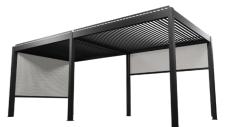

#### **Aluminium Frame**

All Remanso Pergolas are built from heavy duty powder coated aluminium in a stunning Anthracite colour, to create a strong, hard wearing and reliable structure that will last for years to come. Remote Control Included

Every Remanso comes with an easy-to use remote control that operates the roof louvres, LED lighting and optional vertical blinds.

luxury aluminium pergolas

Remanso Luxury Pergolas create the ultimate outdoor living space. Constructed from heavy duty powder coated aluminium with fully automatic opening and closing louvre-style roof. It allows a light breeze in when open, protects from the sun or the rain when closed. Includes LED roof lighting as standard.

#### Features

- Automatic louvre-style roof system
- Heavy-duty powder-coated aluminium construction
- Watertight roof with integral rainwater system
- Perimeter LED lighting
- Optional automatic fabric shade blinds for extra wind/sun protection
- One-touch button controls for roof & blinds