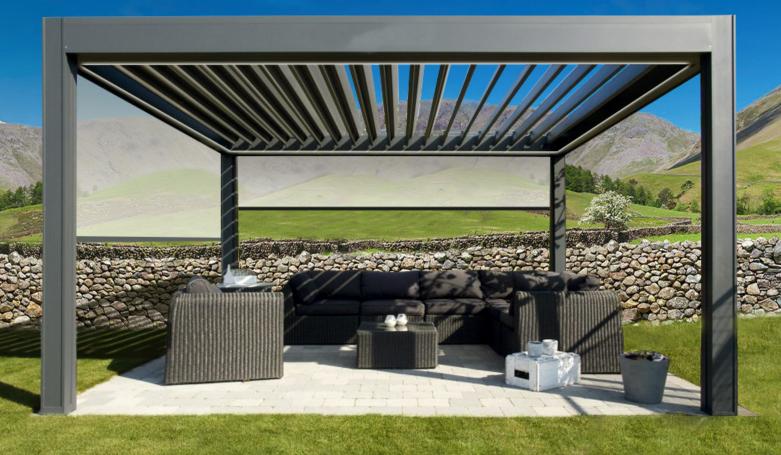

# Create the ultimate outdoor living space

Every Remanso comes with an easy-to use remote control that operates the roof louvres, LED lighting and optional vertical blinds.

luxury aluminium pergolas

Remanso Luxury Pergolas create the ultimate outdoor living space. Constructed from heavy duty powder coated aluminium with fully automatic opening and closing louvre-style roof. It allows a light breeze in when open, protects from the sun or the rain when closed. Includes LED roof lighting as standard.

Remanso creates a unique style element in any terrace, garden or outdoor living area.