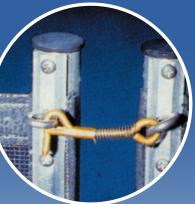

### Gates

Access is provided either at the connection point of two sections of fence or using the self closing child proof gate.

- · Easy & simple to install
- Strong, tight mesh does not permit climbing
- · The mesh will not rip, rot, fade or tear
- Toys cannot pass through or under the mesh
- 1.22m high
- Fence supplied in 1, 2, 3, 4 or 5m sections with support posts at 1m intervals
- Each section is connected via child proof security hooks
- · Each fence is supplied complete with sleeves and caps, ready to install

Sections roll up for storage

Gate security hooks

Sleeves for the post, removeable caps