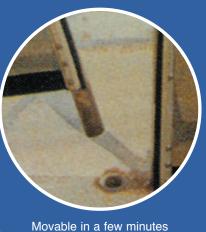

### **Convenience**

- · Sections roll up for compact storage
- · Never needs maintenance
- · Caps cover the small holes

THIS FENCE HAS BEEN SPECIALLY CREATED FOR THE PROTECTION OF CHILDREN AROUND THE **SWIMMING POOL** 

Sections roll up for storage

Gate security hooks

Sleeves for the post, removeable caps