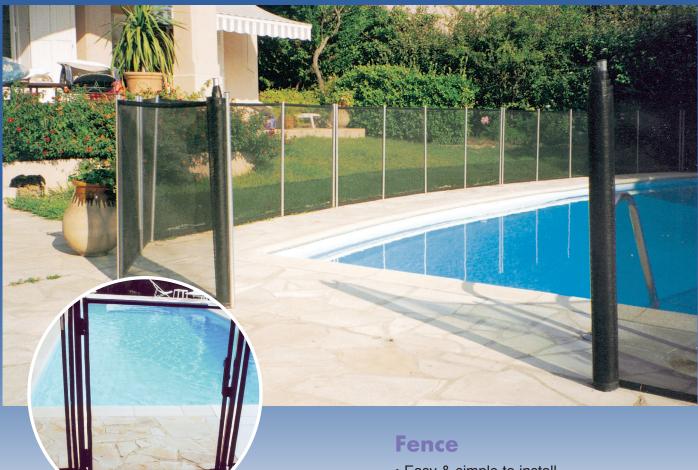

# Rollaway Fence and Safety Gate

### Looks

Dark green mesh with Aluminium posts, provides a discreet addition to your overall approach to safety

### Gates

Access is provided either at the connection point of two sections of fence or using the self closing child proof gate.

- · Easy & simple to install
- Strong, tight mesh does not permit climbing
- · The mesh will not rip, rot, fade or tear
- Toys cannot pass through or under the mesh
- 1.22m high
- Fence supplied in 1, 2, 3, 4 or 5m sections with support posts at 1m intervals
- Each section is connected via child proof security hooks
- · Each fence is supplied complete with sleeves and caps, ready to install