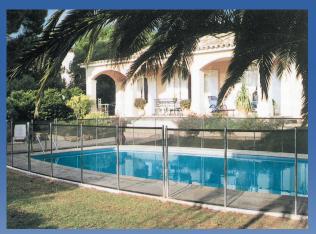

### Looks

Dark green mesh with Aluminium posts, provides a discreet addition to your overall approach to safety

# Rollaway Fence