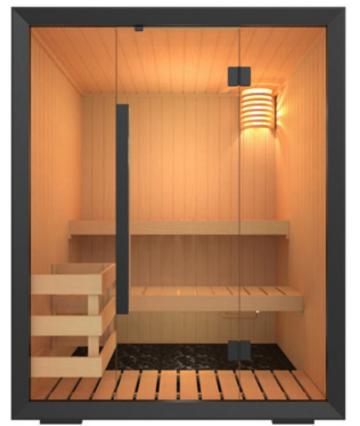

# Onni element sauna cabin

"Onni" means "happiness" in Finnish and we assure you that after spending some time in one of our "Onni" cabins, you will feel a sense of happiness and joy. "Onni" is a great looking entry-level sauna cabin that guarantees pure relaxation for body and mind.

#### features

- Dimensions: L 1600 x W 1600 x H 2000 mm
- Element cabin made of Abachi