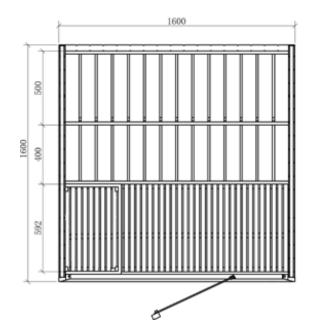

#### features

- Dimensions: L 1600 x W 1600 x H 2000 mm
- Element cabin made of Abachi

## product details

- door out of ESG glass (1808 x 600 x 8 mm) struck on the right
- ESG glass element clear
- Aluminium frame black

Recommended heater capacity: 7.5 – 9 kW Art.-Nr. S-ONNI-160-160, 1-053-080