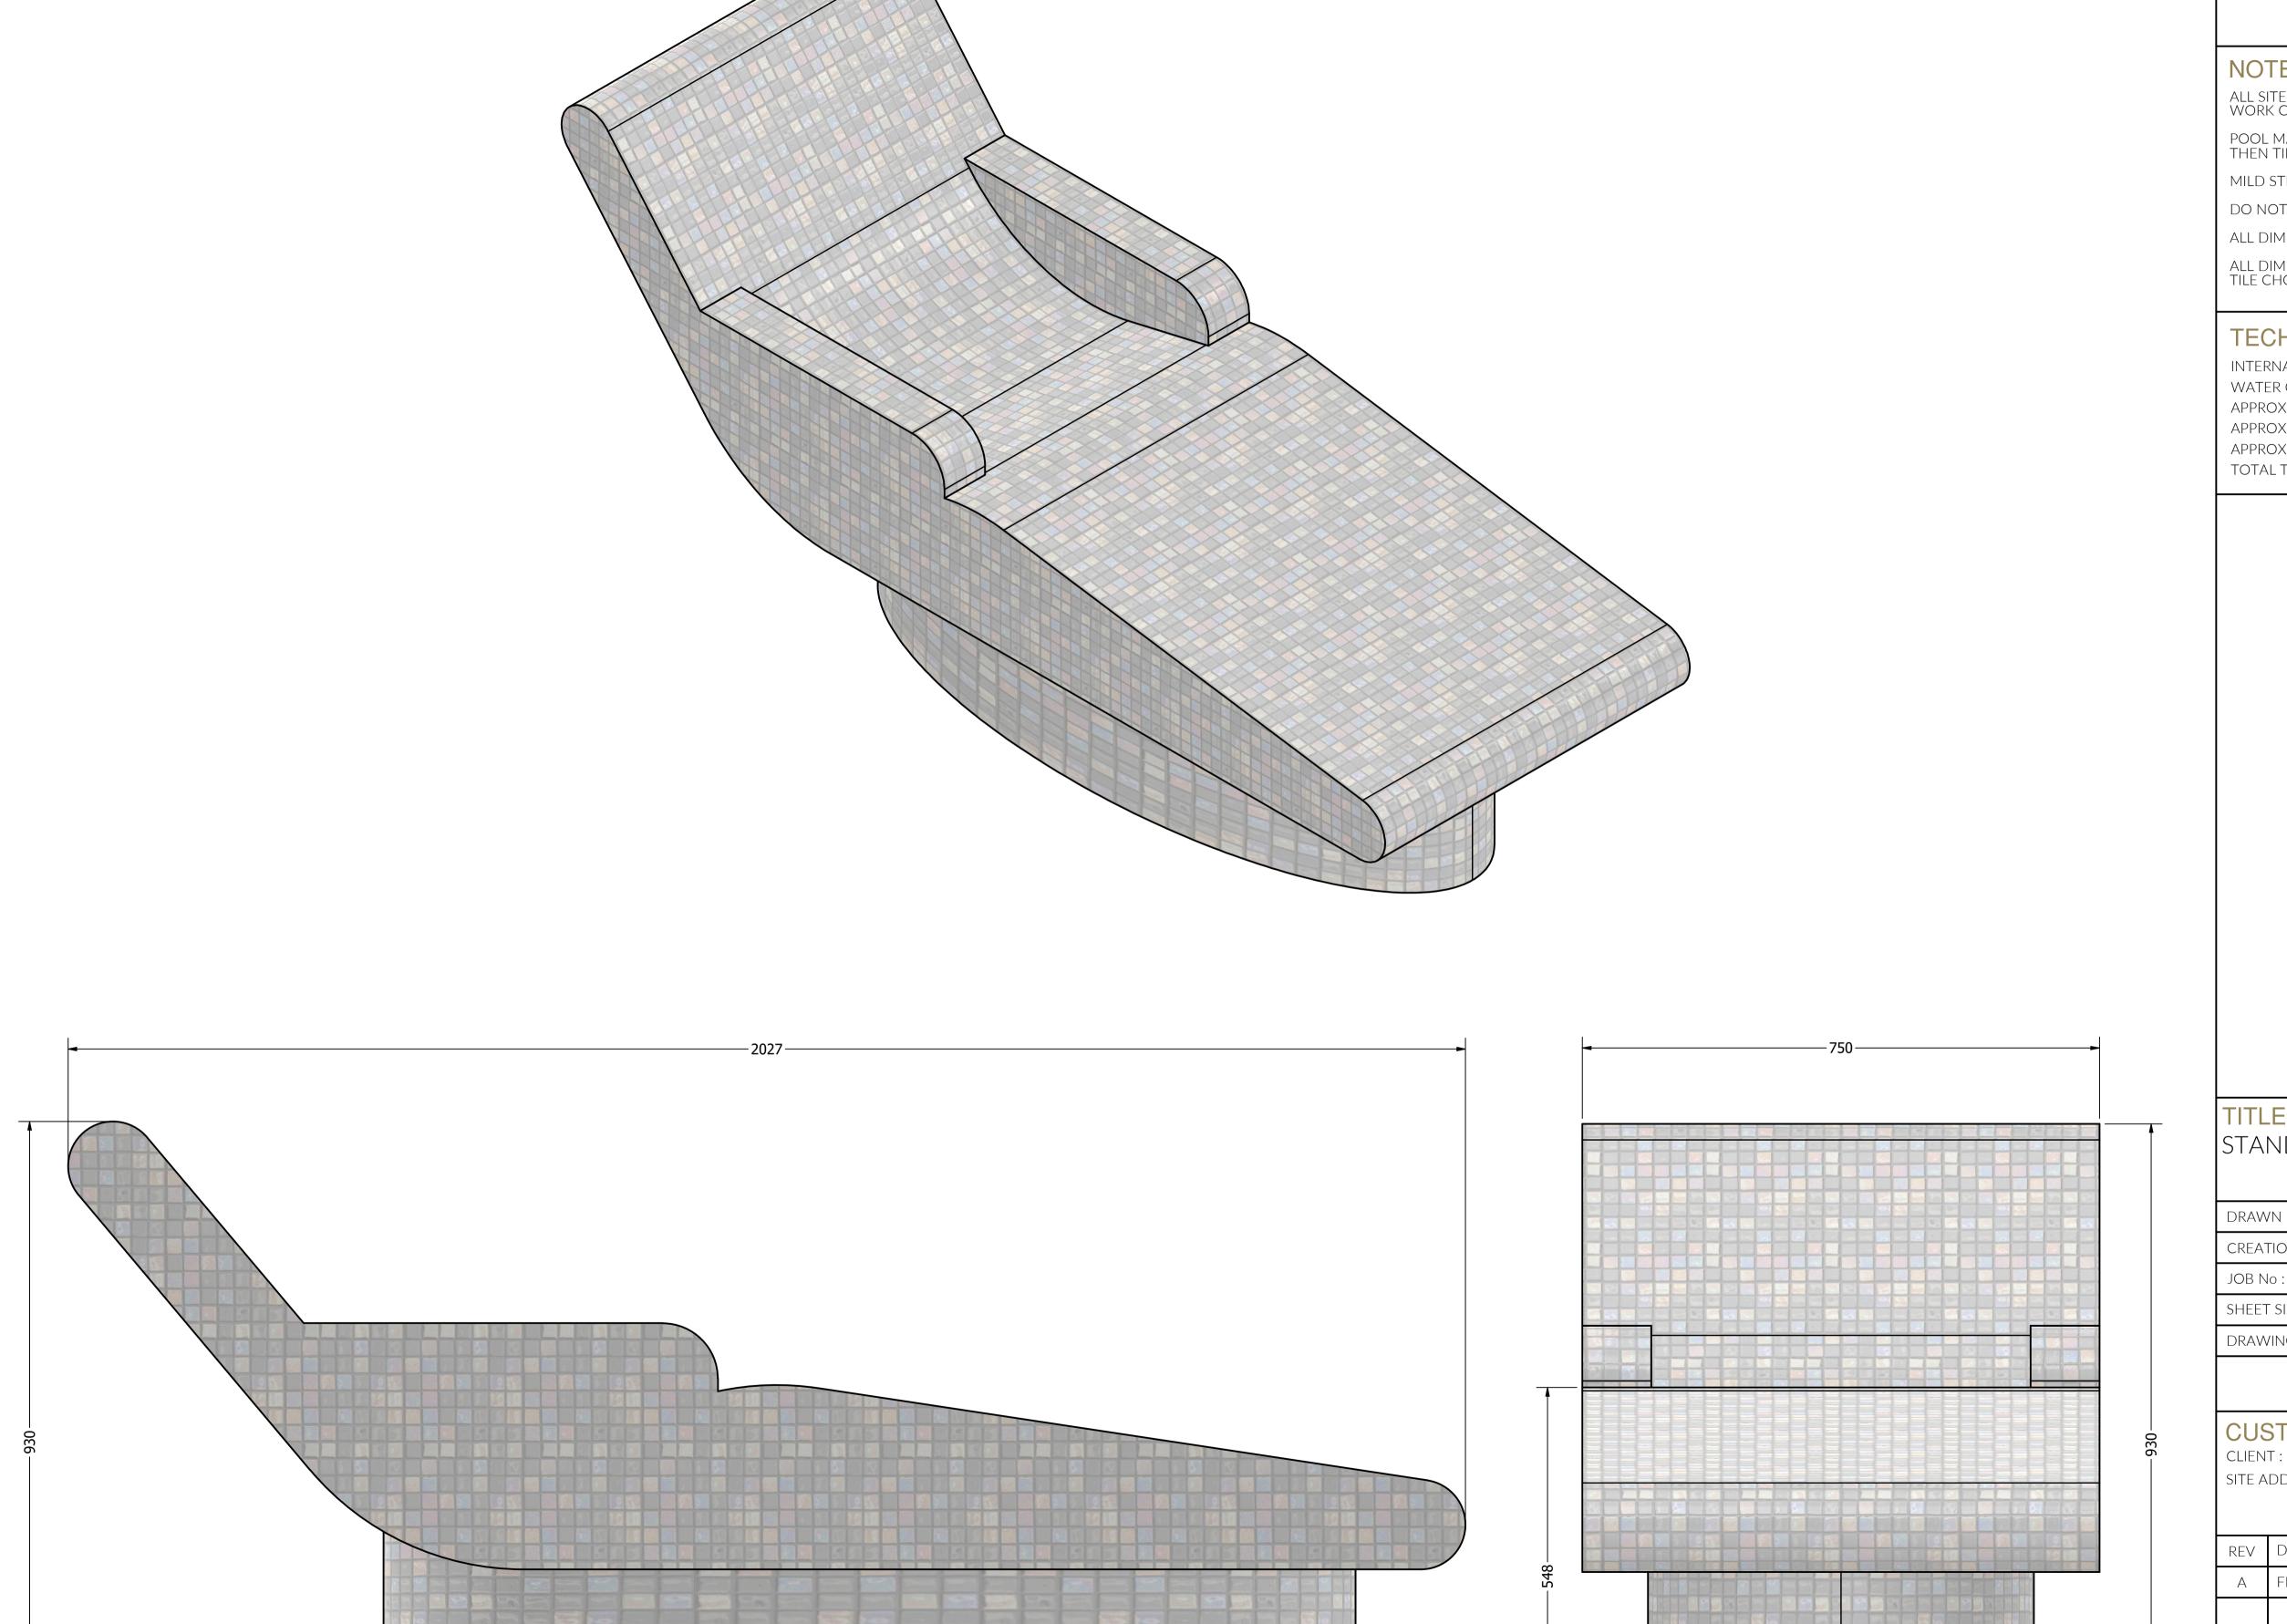

## TECHNICAL INFORMATION:

INTERNAL DIMENSIONS -WATER CAPACITY - N/A

APPROXIMATE UNTILED DRY WEIGHT - N/A APPROXIMATED TILED DRY WEIGHT - N/A

APPROXIMATE OPERATIONAL WEIGHT WITH WATER - N/A

TOTAL TILE SURFACE AREA - 5 m<sup>2</sup>

## TITLE: STANDALONE LOUNGER W ARMS

| DRAWN BY:      | AR         |      |   |
|----------------|------------|------|---|
| CREATION DATE: | 10/03/2025 |      |   |
| JOB No :       | LOUNGER    |      |   |
| SHEET SIZE :   | A1         |      |   |
| DRAWING No:    | LOUNGER    | REV: | A |