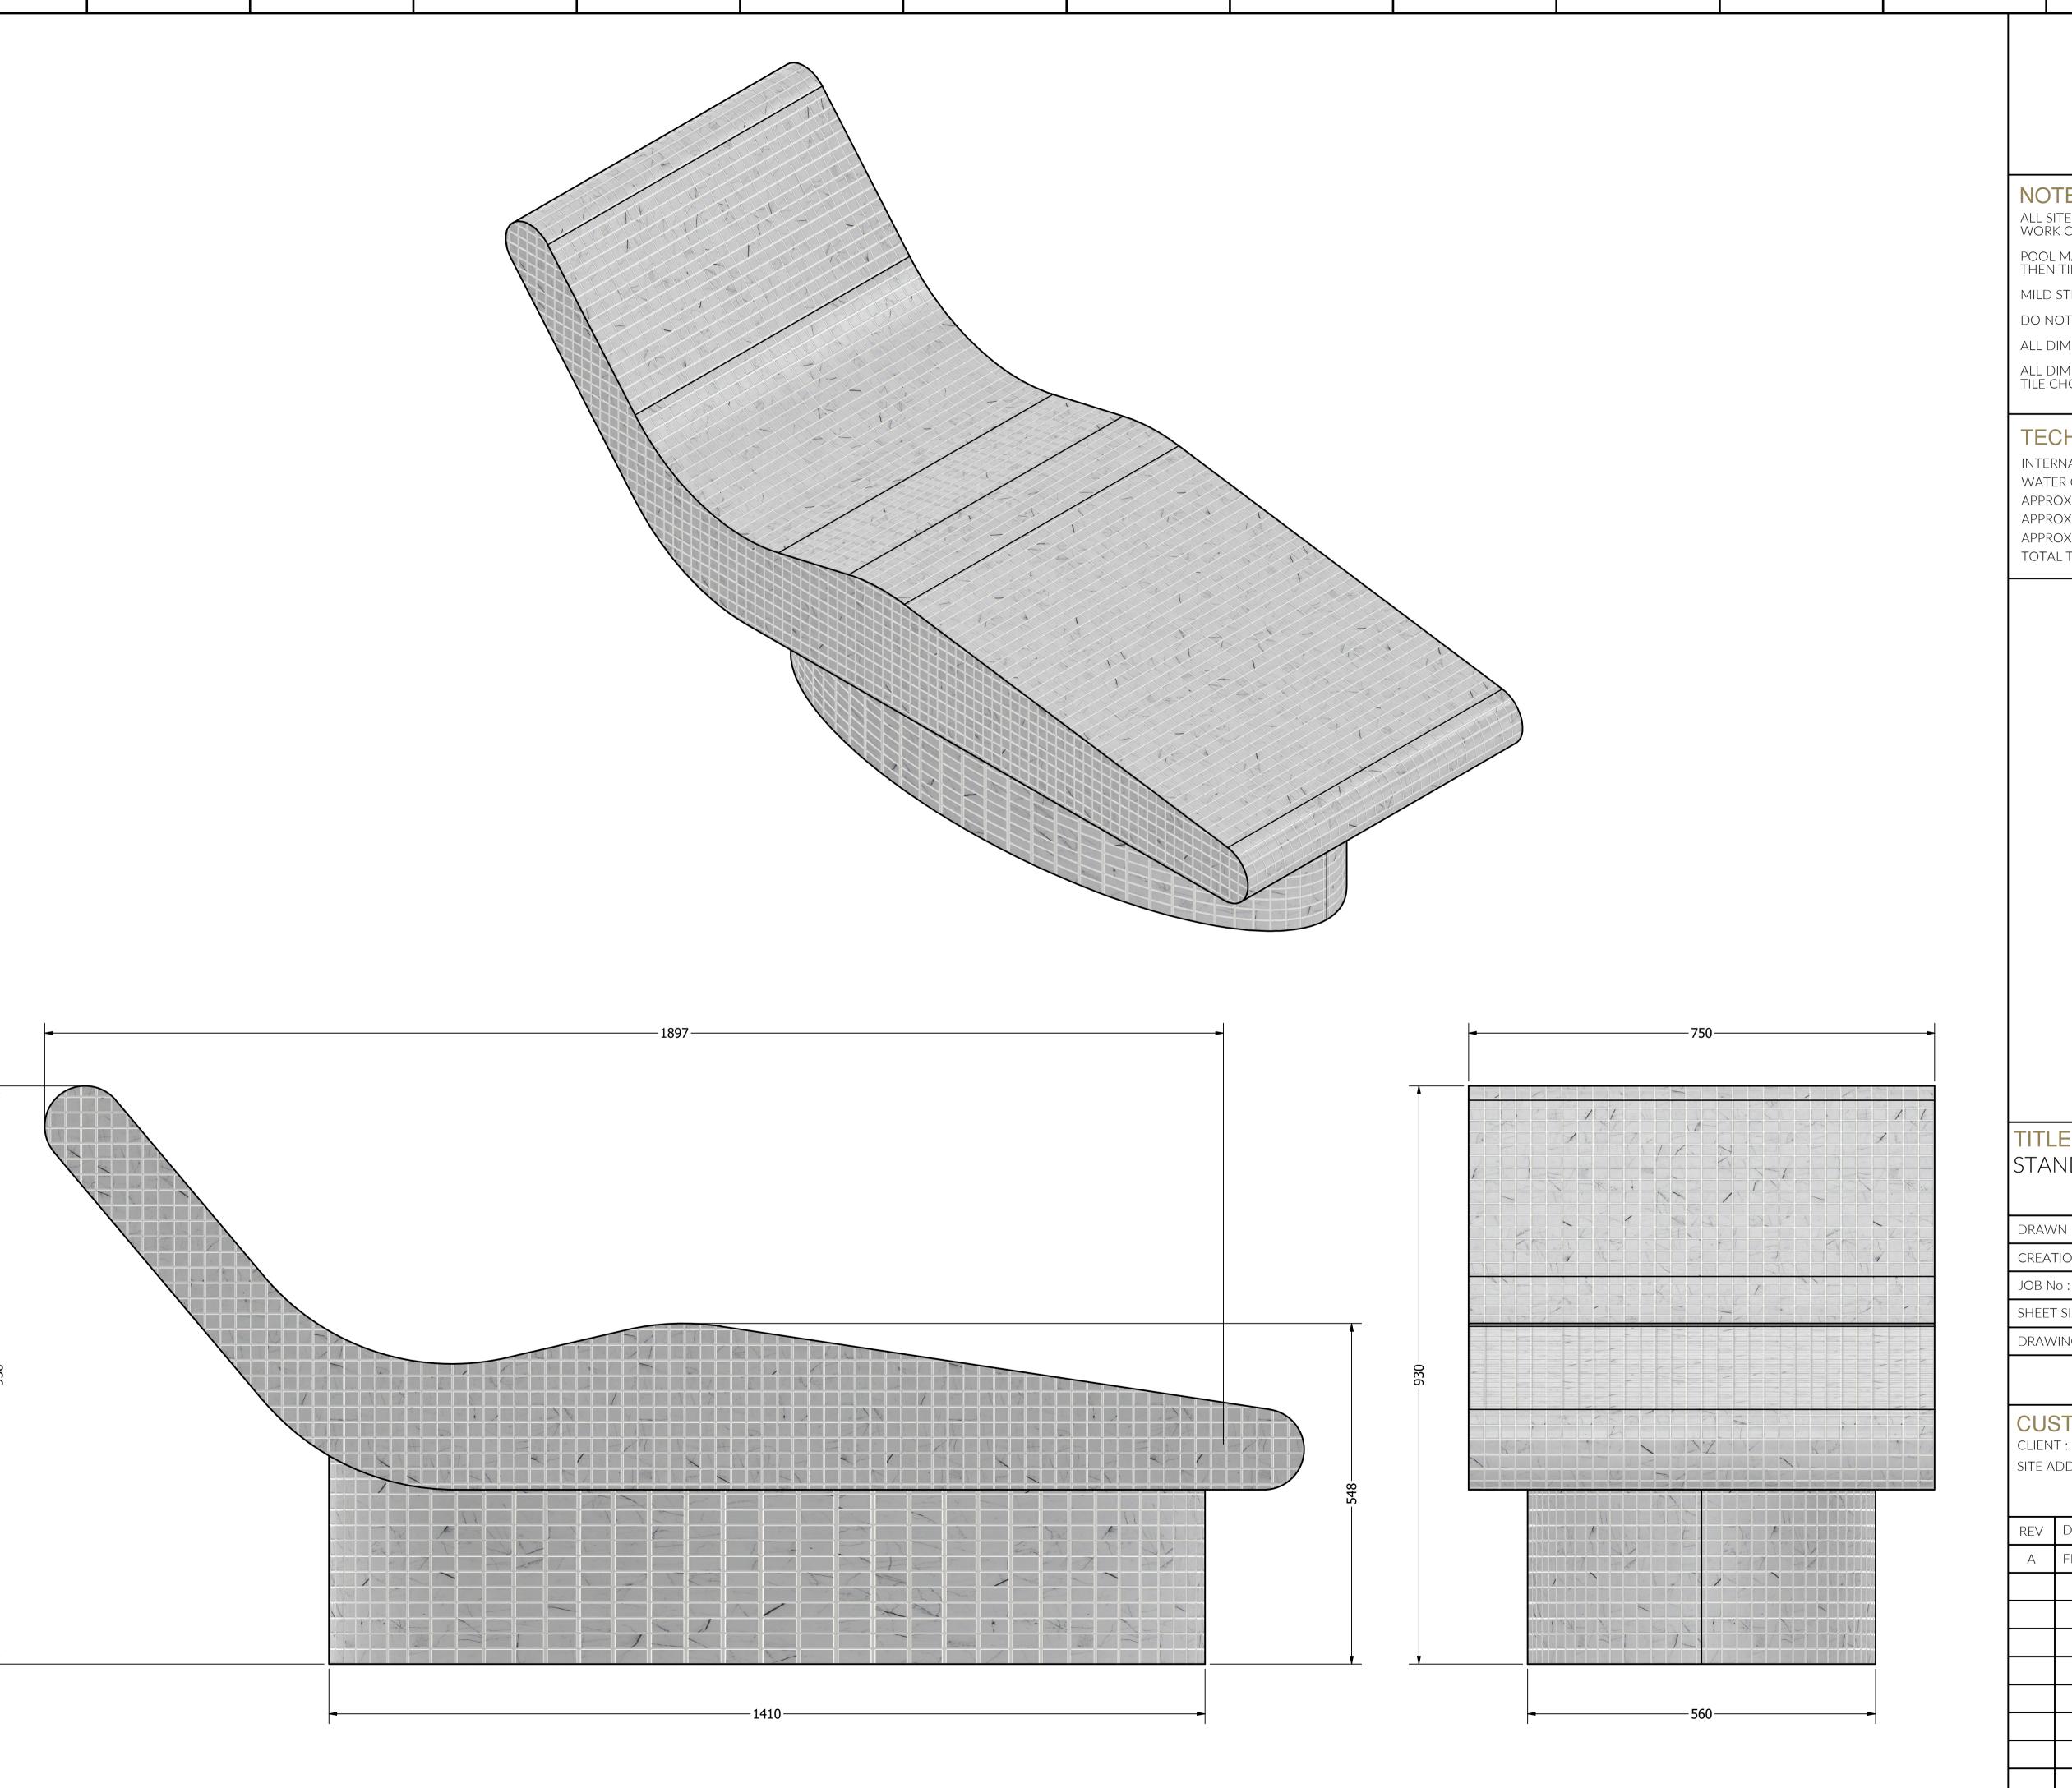

## **TECHNICAL INFORMATION:**

INTERNAL DIMENSIONS - N/A WATER CAPACITY - N/A APPROXIMATE UNTILED DRY WEIGHT - N/A APPROXIMATED TILED DRY WEIGHT - N/A APPROXIMATE OPERATIONAL WEIGHT WITH WATER - N/A TOTAL TILE SURFACE AREA - 5 m<sup>2</sup>

## TITLE: STANDALONE LOUNGER

| DRAWN BY:      | AR         |      |   |
|----------------|------------|------|---|
| CREATION DATE: | 10/03/2025 |      |   |
| JOB No :       | LOUNGER    |      |   |
| SHEET SIZE :   | A1         |      |   |
| DRAWING No:    | LOUNGER    | REV: | Α |