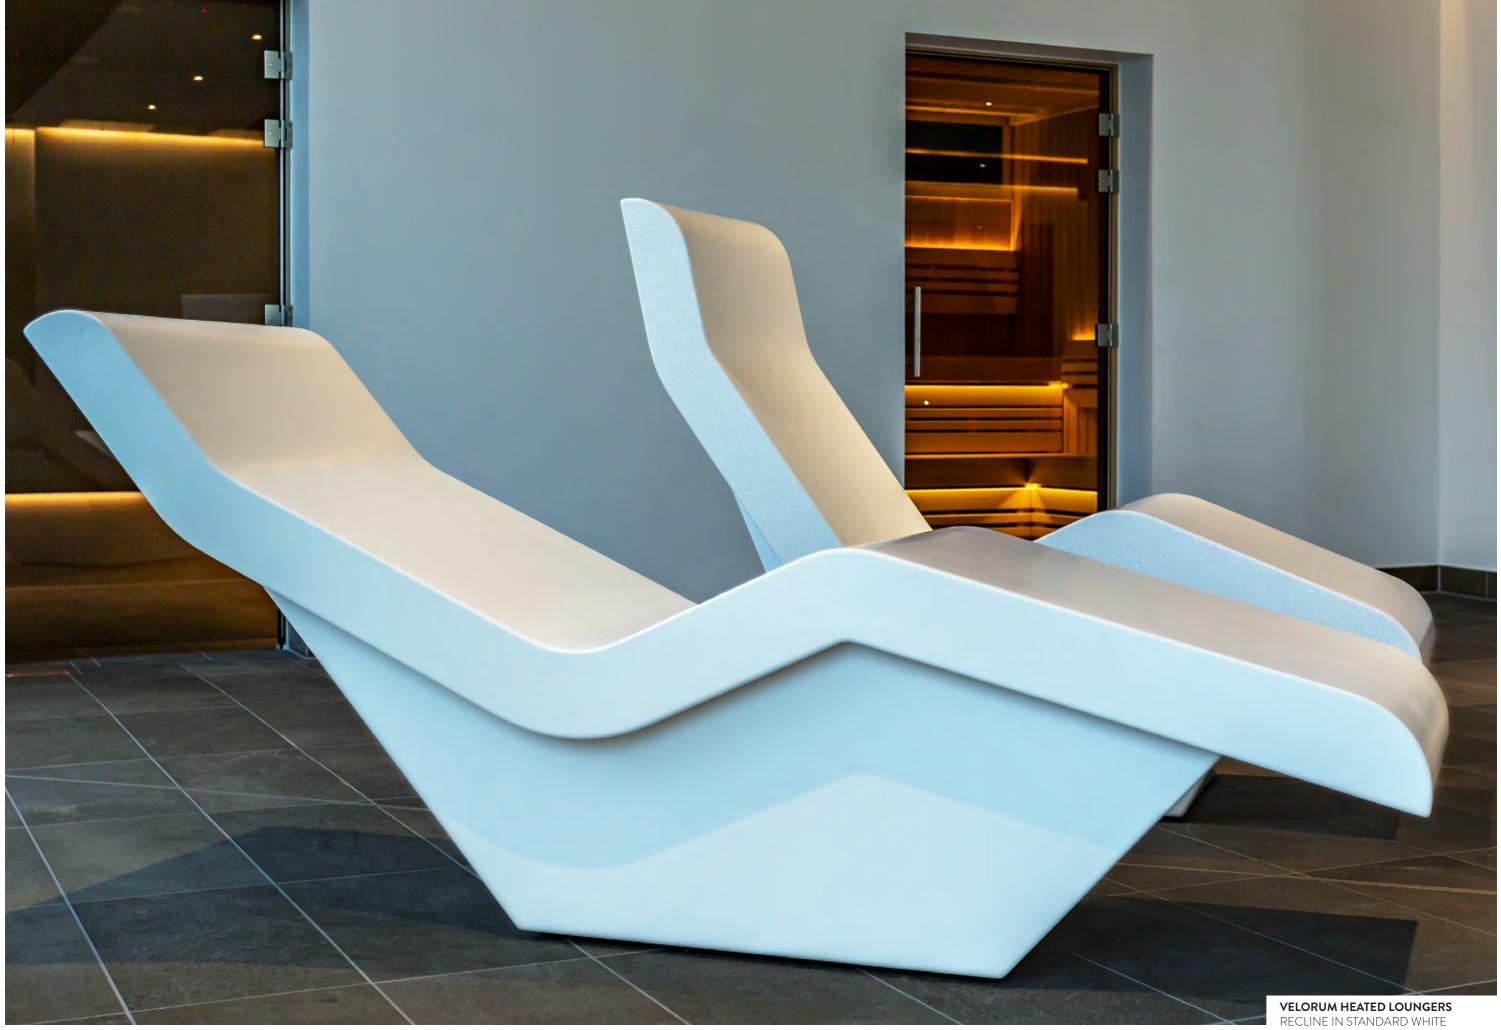

**OUR LOUNGERS CAN BE USED IN** EITHER COMMERCIAL OR DOMESTIC SETTINGS AND ARE SUITABLE FOR BOTH POOL SIDE OR AS PART OF WIDER SPA SCHEME.

ARCTIC GRANITE FROM THE URBAN FRINGE RANGE

AS WELL AS A BESPOKE OPTION, WE OFFER A STANDARD WHITE AND TWO THEMED COLOUR RANGES.

Clean and bright, 'Standard White' is our most popular lounger, they are perfect for any pool side or spa setting.

For our more adventurous clients we have created 2 exciting colour ranges, one cool and contemporary and one with warm, natural colours and textures.