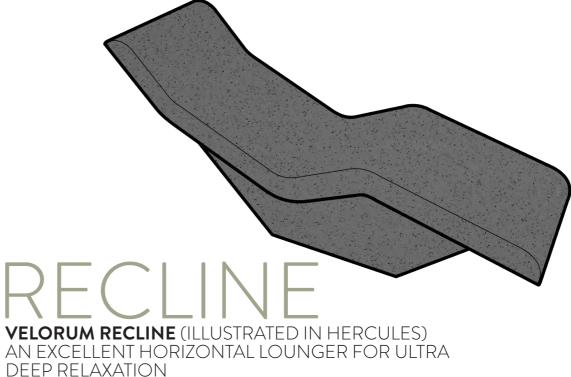

# RELAX RECLINE LETGO

# **OUR HEATED LOUNGERS ARE** MADE FROM THE HIGHEST QUALITY SOLID SURFACE MATERIAL.

THE MATERIAL IS A COMBINATION OF MINERALS, NATURAL PIGMENTS AND ACRYLIC. IT IS COMPLETELY NON-POROUS AND EXTREMELY HYGIENIC.

IT IS A VERY VERSATILE MATERIAL AND HAS COUNTLESS INTERNATIONALLY RECOGNISED CERTIFICATES TO ATTEST TO ITS HIGH ENVIRONMENTAL STANDARDS.

> CAPRI FROM THE EARTH STAR RANGE



MARINA GARDENS, PORTISHEAD

**TWO DIFFERENT ERGONOMIC** LOUNGERS HAVE BEEN CREATED **THROUGH CONSIDERED RESEARCH & DEVELOPMENT TO PROVIDE** TOTAL COMFORT.

**OUR LOUNGERS CAN BE USED IN** EITHER COMMERCIAL OR DOMESTIC SETTINGS AND ARE SUITABLE FOR BOTH POOL SIDE OR AS PART OF WIDER SPA SCHEME.





ARCTIC GRANITE FROM THE URBAN FRINGE RANGE







AS WELL AS A BESPOKE OPTION, WE OFFER A STANDARD WHITE AND TWO THEMED COLOUR RANGES.

Clean and bright, 'Standard White' is our most popular lounger, they are perfect for any pool side or spa setting.

For our more adventurous clients we have created 2 exciting colour ranges, one cool and contemporary and one with warm, natural colours and textures.

Finally we offer a bespoke option which allows clients to create something more unique with a wider choice of colours and visual finishes, this option also offers the opportunity to mix & match the bases and tops.

FROM THE URBAN FRINGE RANGE

#### **THERE ARE 3 RANGES**

- 1] STANDARD WHITE (PRICE BAND 01)
- 2] URBAN FRINGE & EARTH STAR (PRICE BAND 02)
- 3] BESPOKE / MIX & MATCH (PRICE BAND