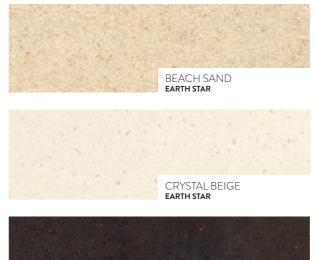

### EARTH STAR

WARM NATURAL TONES & COLOURS. GREAT TO PAIR WITH BATH AND SANDSTONE. THE **EARTH STAR** RANGE BLENDS WELL IN RURAL AND TRADITIONAL SETTINGS.

NEBULA EARTH STAR