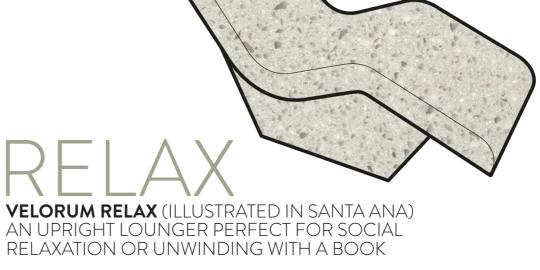

# RELAX RECLINE LETGO

# **OUR HEATED LOUNGERS ARE** MADE FROM THE HIGHEST QUALITY SOLID SURFACE MATERIAL.

THE MATERIAL IS A COMBINATION OF MINERALS, NATURAL PIGMENTS AND ACRYLIC. IT IS COMPLETELY NON-POROUS AND EXTREMELY HYGIENIC.

IT IS A VERY VERSATILE MATERIAL AND HAS COUNTLESS INTERNATIONALLY RECOGNISED CERTIFICATES TO ATTEST TO ITS HIGH ENVIRONMENTAL STANDARDS.

> CAPRI FROM THE EARTH STAR RANGE



MARINA GARDENS, PORTISHEAD

**TWO DIFFERENT ERGONOMIC** LOUNGERS HAVE BEEN CREATED **THROUGH CONSIDERED RESEARCH & DEVELOPMENT TO PROVIDE** TOTAL COMFORT.

**OUR LOUNGERS CAN BE USED IN** EITHER COMMERCIAL OR DOMESTIC SETTINGS AND ARE SUITABLE FOR BOTH POOL SIDE OR AS PART OF WIDER SPA SCHEME.





ARCTIC GRANITE FROM THE URBAN FRINGE RANGE







AS WELL AS A BESPOKE OPTION, WE OFFER A STANDARD WHITE AND TWO THEMED COLOUR RANGES.

Clean and bright, 'Standard White' is our most popular lounger, they are perfect for any pool side or spa setting.

For our more adventurous clients we have created 2 exciting colour ranges, one cool and contemporary and one with warm, natural colours and textures.

Finally we offer a bespoke option which allows clients to create something more unique with a wider choice of colours and visual finishes, this option also offers the opportunity to mix & match the bases and tops.

FROM THE URBAN FRINGE RANGE

#### **THERE ARE 3 RANGES**

- 1] STANDARD WHITE (PRICE BAND 01)
- 2] URBAN FRINGE & EARTH STAR (PRICE BAND 02)
- 3] BESPOKE / MIX & MATCH (PRICE BAN