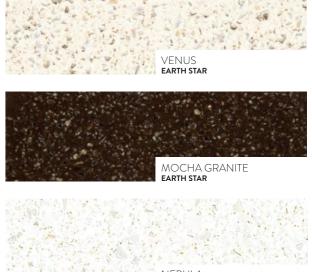

### EARTH STAR

WARM NATURAL TONES & COLOURS. GREAT TO PAIR WITH BATH AND SANDSTONE. THE **EARTH STAR** RANGE BLENDS WELL IN RURAL AND TRADITIONAL SETTINGS.

NEBULA EARTH STAR