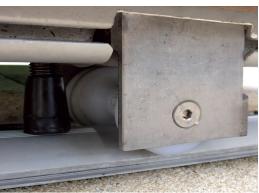

l units to manage the ground clearance required for the SPA edges, do not hesitate to contact us!

# About the product

CovDeck covers both pools and spas in an aesthetic way. It avoids the decrease of heat thanks to the insulation placed under the wooden blades. The motorisation (optional) enables an easy and fast opening/closing.

Both a shelter and a safety cover, suitable for use all year round, CovDeck offers the best of protection while optimizing the available space. The pool can be used as a play area, a place to relax or for an outdoor dinner.



Motorisation



Total maximum rolling weight by module



Fits any shape of pool



In-ground pools and spas



Deck overlap



2 in 1 safety cover and mobile deck



Cleanliness membrane positioned under the casing limiting evaporation



Rubber pad brake and guide whee



## MOBILE SAFETY DECKS

# Decking

The mobile terrace is available without covering. To be in harmony with the rest of the terrace, it can be dressed with the same wood or composite. The mobile terrace will comply with the regulations, if the selected cladding meets the requirements of the standard.





# Insulation (option)

Polyurethan stiff insulating panels, thickness 60 mm, inserted between

2 PVC-membranes. Maintained by two aluminum brackets and protected by a lower membrane allowing condensation water to flow out and a large upper membrane



Decking (optional)

PVC membranes protecting from dirt and evaporation

Insulation panels made of



## MOBILE SAFETY DECKS

# Motorisation (optional)

24 volt motor, with integrated control logic and elec