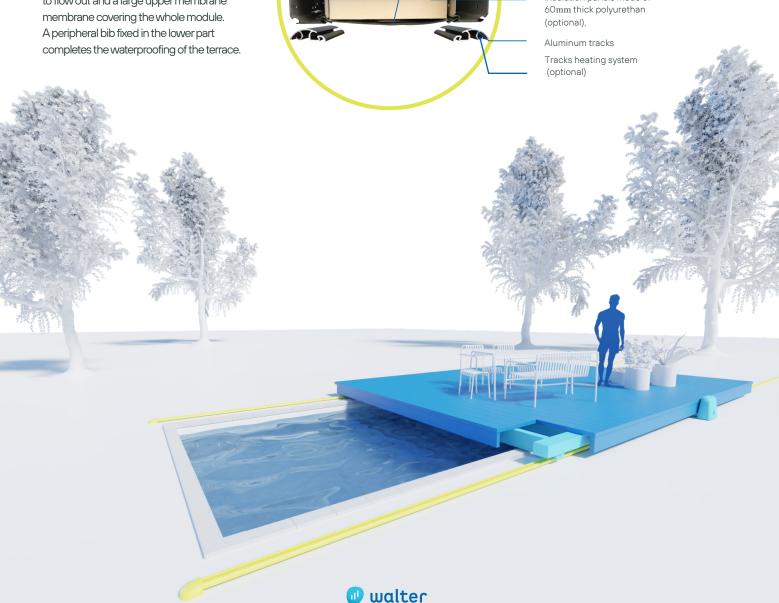

#### CovDeck, a versatile terrace

Several configurations are possible (depending on the size of the pool). You can thus choose the configuration that best complements your outdoor space and your habits.

# A terrace 100% adaptable to special shapes

Choice of four modules of width  $2.60 \, \text{m}$   $2.00 \, \text{m}$ ,  $1.50 \, \text{m}$  or  $1.00 \, \text{m}$  possible. Modules length from  $2.60 \, \text{m}$  up to  $8.50 \, \text{m}$  (max). 8 possible module heights depending on the length and height of the copings / edges.

In one unit

In multiple parts

**Swim spas** 

**Special shapes** 

**Small spas** 

**Warning:** Since the maximum length of a module is 8.50 m, the installation of the tracks widthwise is only possible if the length of the pool does not exceed 7.50 m (or 8.00 m for pools without coping).