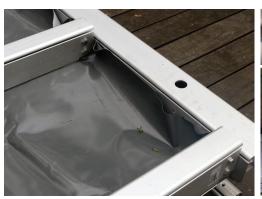

# Insulation (option)

Polyurethan stiff insulating panels, thickness 60 mm, inserted between

2 PVC-membranes. Maintained by two aluminum brackets and protected by a lower membrane allowing condensation water to flow out and a large upper membrane

Decking (optional)

PVC membranes protecting from dirt and evaporation

Insulation panels made of