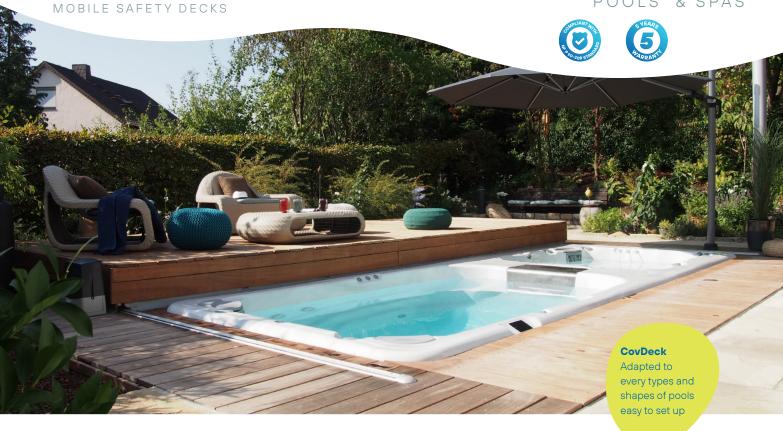

# About the product

CovDeck covers both pools and spas in an aesthetic way. It avoids the decrease of heat thanks to the insulation placed under the wooden blades. The motorisation (optional) enables an easy and fast opening/closing.

Both a shelter and a safety cover, suitable for use all year round, CovDeck offers the best of protection while optimizing the available space. The pool can be used as a play area, a place to relax or for an outdoor dinner.

## **CovDeck**

# CovDeck, a terrace for swimming pools, but also for spas

CovDeck also adapts to all types of spas. Mobile safety terrace, it covers your spa in an aesthetic way, integrating perfectly into the existing environment and limiting heat loss thanks to insulation positioned in the structure.