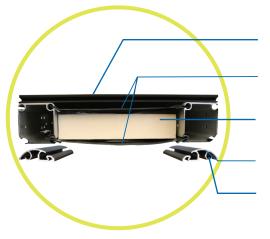

# Insulation (option)

Polyurethan stiff insulating panels, thickness 60 mm, inserted between

2 PVC-membranes. Maintained by two aluminum brackets and protected by a lower membrane allowing condensation water to flow out and a large upper membrane

Decking (optional)

PVC membranes protecting from dirt and evaporation

Insulation panels made of