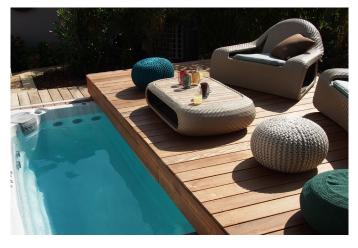

# About the product

CovDeck covers both pools and spas in an aesthetic way. It avoids the decrease of heat thanks to the insulation placed under the wooden blades. The motorisation (optional) enables an easy and fast opening/closing.

Both a shelter and a safety cover, suitable for use all year round, CovDeck offers the best of protection while optimizing the available space. The pool can be used as a play area, a place to relax or for an outdoor dinner.