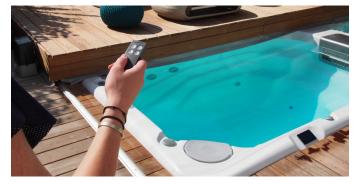

# Motorisation (optional)

24 volt motor, with integrated control logic and electronic limit switches. Including a wireless remote control, a remote electrical box and a rack with steel reinforcement. All delivered modules are now fitted with holes allowing subsequent motorization. In this case, all that remains is to crimp the nuts and provide the foundation and electrification of the motor.

Motorisation (ontional)

Motorized movements with remote control (optional)

# CovDeck, a terrace for swimming pools, but also for spas

CovDeck also adapts to all types of spas. Mobile safety terrace, it covers your spa in an aesthetic way, integrating perfectly into the existing environment and limiting heat loss thanks to insulation positioned in the structure.