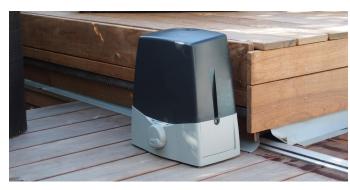

# Motorisation (optional)

24 volt motor, with integrated control logic and electronic limit switches. Including a wireless remote control, a remote electrical box and a rack with steel reinforcement. All delivered modules are now fitted with holes allowing subsequent motorization. In this case, all that remains is to crimp the nuts and provide the foundation and electrification of the motor.

Motorisation (ontional)

Motorized movements with remote control (optional)