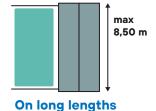

## Modules:

You have the choice between 4 module **widths** to fit all configurations: 1,00 m, 1,50 m, 2,00 m ou 2,60 m. Module **lengths** (by 25 cm increments) from 2,50 m to 8,50 m max.

8 module **heights** possible (between 19 and 37 cm) according to module lengths and coping height.

# A terrace 100% adaptable to special shapes

Choice of four modules of width  $2.60 \, \text{m}$   $2.00 \, \text{m}$ ,  $1.50 \, \text{m}$  or  $1.00 \, \text{m}$  possible. Modules length from  $2.60 \, \text{m}$  up to  $8.50 \, \text{m}$  (max). 8 possible module heights depending on the length and height of the copings / edges.

In one unit

In multiple parts

**Swim spas** 

**Special shapes** 

**Small spas** 

**Warning:** Since the maximum length of a module is 8.50 m, the installation of the tracks widthwise is only possible if the length of the pool does not exceed 7.50 m (or 8.00 m for pools without coping).