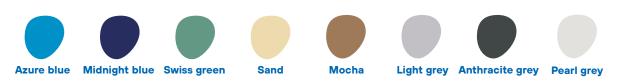

## **PVC cover colours**

#### Opaque (650g/m<sup>2</sup>)

Slows algae developement. Available in 6 different colours The PVC reverse side colour is Sand (except for Light grey and Midnight blue) which avoids bleaching over the coping.