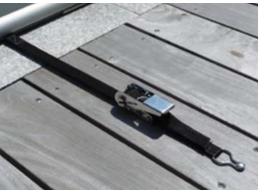

Width fixations: with straps, stainless ratchets and stainless steel bolts

Lenght fixations: anti-lifitng straps on both lengths

**Unwinding system:** With unrolling strap

Winding system: Manual crank (two cranks for pools over 50 m²)

Uncompatible with ladders

Integrated stair flap

Seperate stair flap

Adjustable straps with stainless-steel ratchets

www.walter-pool.com

PRESTIGE