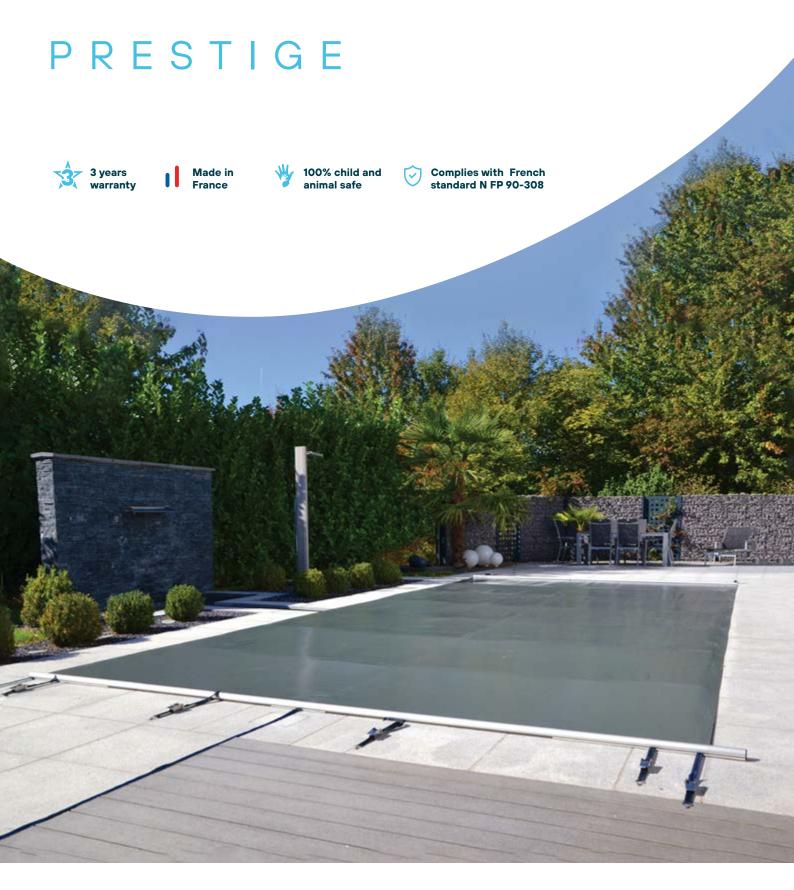

# PRESTIGE

#### PRESTIGE

Exclusive and sleek looking pool cover

### Technical features

Motorisation (option): RollPower

Pool safety cover designed to protect children under 5 years old.

**Warning:** This cover is not a substitute for common sense and individual responsability. It doesn't replace an adult supervision, which remains the most essential in the protection of young children.

# 100% security

Designed to maintain maximum security over children and pets