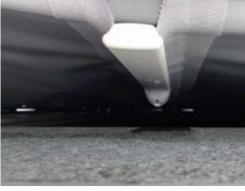

#### Replaceable bars:

Anodised Aluminium double grooves and flat end pieces 12 round profiles ø 46 mm:

**Replaceable panels**: PVC cover 650 g/m2 Anti-UV and anti-fungal treated

Average cover weight: 1250 g/m2

Width fixations: with straps, stainless ratchets and stainless steel bolts

Lenght fixations: anti-lifitng straps on both lengths

**Unwinding system:** With unrolling strap

Winding system: Manual crank (two cranks for pools over 50 m²)