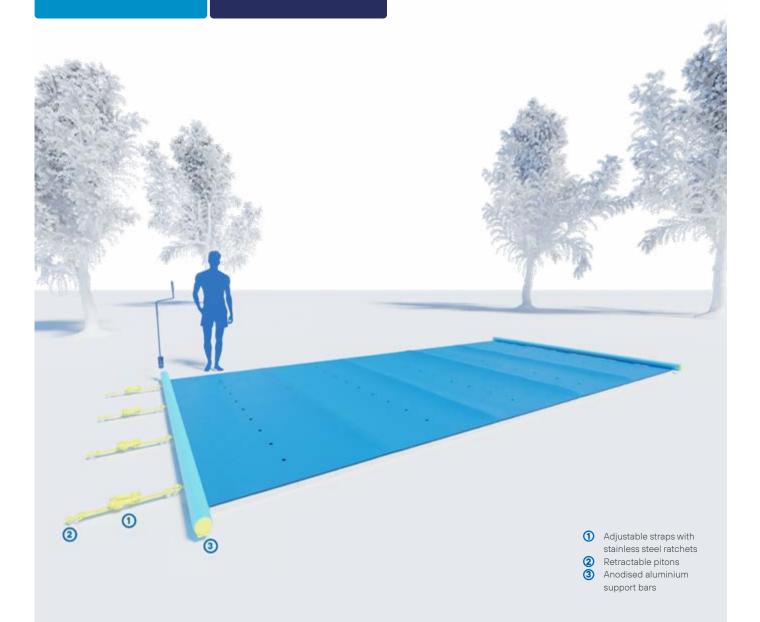

#### Replaceable bars:

Anodised Aluminium double grooves and flat end pieces 12 round profiles ø 46 mm:

**Replaceable panels**: PVC cover 650 g/m2 Anti-UV and anti-fungal treated

Average cover weight: 1250 g/m2

Width fixations: with straps, stainless ratchets and stainless steel bolts

Lenght fixations: anti-lifitng straps on both lengths

**Unwinding system:** With unrolling strap

Winding system: Manual crank (two cranks for pools over 50 m²)

Uncompatible with ladders

Integrated stair flap

Seperate stair flap

Adjustable straps with stainless-steel ratchets

www.walter-pool.com

PRESTIGE