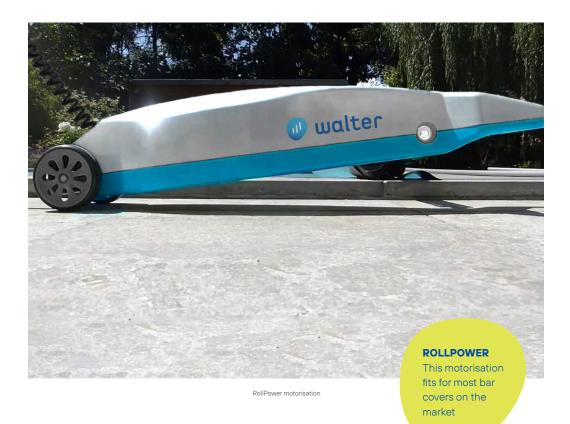

# ROLLPOWER

#### Maximum pool dimensions 11 x 5 m

Wall support (included in the price)