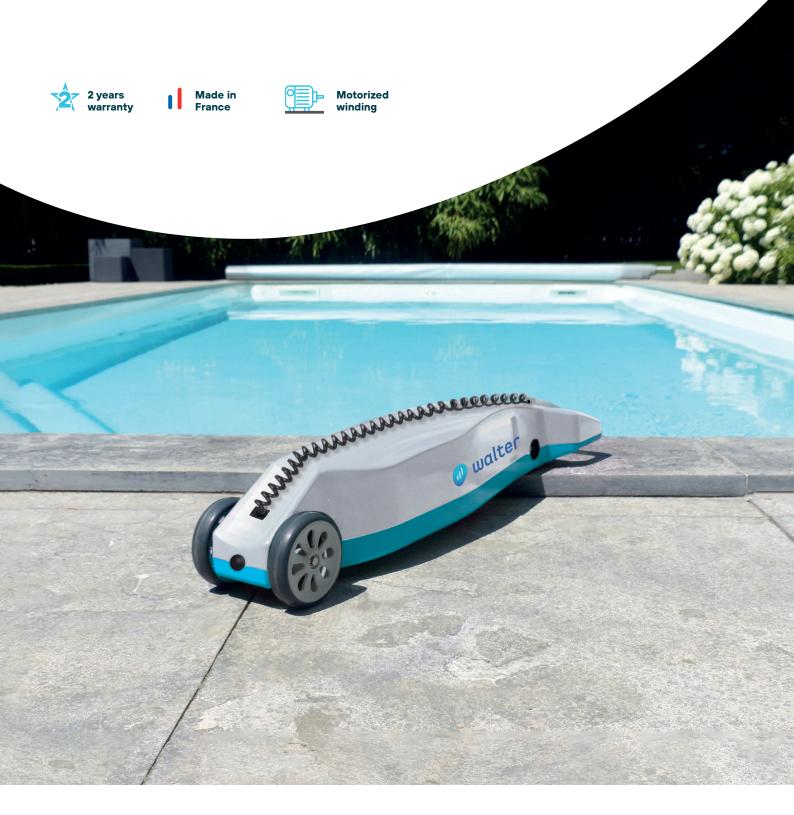

# About the product

When rolling up your bar cover becomes so easy! Effortlessly and in less than 3 minutes (for a 9 x 4.50 m pool). Robust and stable thanks to its large diameter wheels. At the end of winding, the "Reverse" function allows ROLLPOWER to be easily released. The motorization can be positioned to the right or to the left of the cover.

Walter Pool develops, produces and sells a wide range of swimming pool covers, mainly in Europe.

The production plant is based in Brumath in Alsace (France). The company has been active since 1992 and since 2020 has been part of the TSPH family industrial group, leader in the swimming pool market in **Europe**.