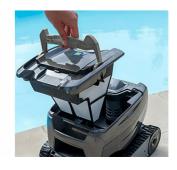

## **3** EASY-TO-CLEAN FILTER

The filter can be easily accessed from the top of the robot, making things simpler for you and meaning you don't come into contact with the debris.