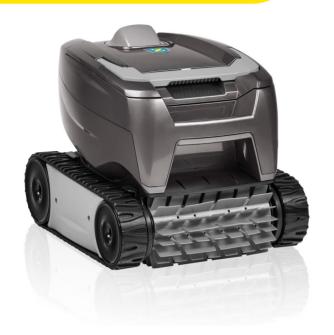

# **OT 2100**

TORNAX PRO

# TECHNICAL INFORMATION

| Number of motors                  | 2                                                                    |
|-----------------------------------|----------------------------------------------------------------------|
| Cleaner dimensions<br>(W x D x H) | 37 x 29 x 30 cm                                                      |
| Cleaner weight                    | 5.5 kg                                                               |
| Cleaning cycle                    | 2,5 hrs (floor)                                                      |
| Surface area of filter            | 480 cm <sup>2</sup> / 100 microns                                    |
| Cleaned width                     | 17 cm                                                                |
| Cable length                      | 14 m                                                                 |
| Drive system                      | Caterpillar tracks                                                   |
| Transmission                      | Gears                                                                |
| Safety                            | Beach system, out-of-water<br>safety, electronic motor<br>protection |