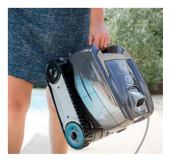

#### **2** LIGHT FOR EFFORTLESS HANDLING

Feather-light, weighing just 5.5 kg, **OT 2100 is one of the lightest** on the market. This makes it simple, quick and effortless to handle.