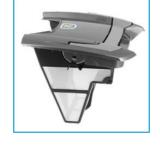

## 1 EFFICIENT FLOOR CLEANING

Fitted with a **smart motion** system, the cleaner covers the entire pool, hassle free. Its **brush feature** ensures optimum cleaning as it quickly removes stucked debris before sucking it up. Concentrated Zodiac® expertise, for the utmost efficiency.

#### **2** LIGHT FOR EFFORTLESS HANDLING

Feather-light, weighing just 5.5 kg, **OT 2100 is one of the lightest** on the market. This makes it simple, quick and effortless to handle.

## **3** EASY-TO-CLEAN FILTER

The filter can be easily accessed from the top of the robot, making things simpler for you and meaning you don't come into contact with the debris.

#### **AVAILABLE ACCESSORIES**

Very fine debris filter, Fine debris filter, Large debris filter, Trolley, Special tile brush

An **electric robotic cleaner** that cleans your pool **autonomously** without being connected to the filtration system. It is simply connected to the mains and traps debris in its own filter basket.