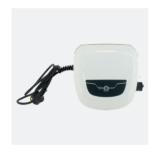

#### **STANDARD FEATURES**

**Control unit** 

Filter canister
Debris up to 100 microns

Base For control unit