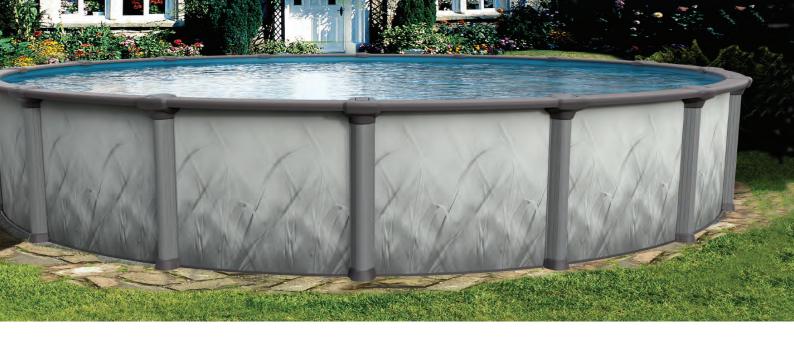

## Serena

Summer is a time to enjoy quality time with your family and friends. SERENA swimming pools are designed to enhance your backyard enjoyment. Our **High End Steel Series** has been designed to integrate state of the art technology with the latest design trends. Bringing you the creation of technologically and aesthetically superior above ground pools. We bring technology and design together. The SERENA has a pool wall depth of 52"

#### Serena Features

- 8-inch shadow grey steel top ledge
- Space saver system for oval pools
- Leaves wall pattern
- Shadow grey steel uprights
- Stainless steel fasteners
- Easy to assemble
- Pepper grey high impact resin ledge cover
- Patented top ledge
   Interlocking stabiliser system
- All steel components protected with Tru-Kote bonding system.

Serena Above Ground Pool - 52"High available in 5 sizes

| 12 ft Diameter     | SEA-750-9543 | £2815.08 |
|--------------------|--------------|----------|
| 15 ft Diameter     | SEA-750-9548 | £3062.76 |
| 12 ft X 17 ft Oval | SEA-750-9552 | £4445.76 |
| 12 ft X 24 ft Oval | SEA-750-9559 | £5264.94 |
| 15 ft X 30 ft Oval | SFA-750-9568 | £6107.88 |