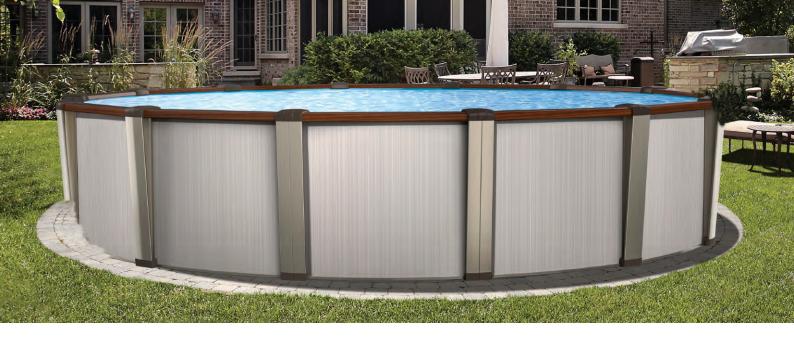

## Serena

Summer is a time to enjoy quality time with your family and friends. SERENA swimming pools are designed to enhance your backyard enjoyment. Our **High End Steel Series** has been designed to integrate state of the art technology with the latest design trends. Bringing you the creation of technologically and aesthetically superior above ground pools. We bring technology and design together. The SERENA has a pool wall depth of 52"

### Luxor

Influenced by contemporary trends reflective of today's new urban spaces, LUXOR is sure to satisfy the expectations of those looking for something different. Nothing has been left to chance. Textures, colours, angles and even proportions here redefine current trends and confirm its excellence. With the reintroduction of wood patterns through new printing technology, combined with the wall's graphic simplicity, LUXOR achieves an unparalleled level of quality. The LUXOR has a pool wall depth of 52"