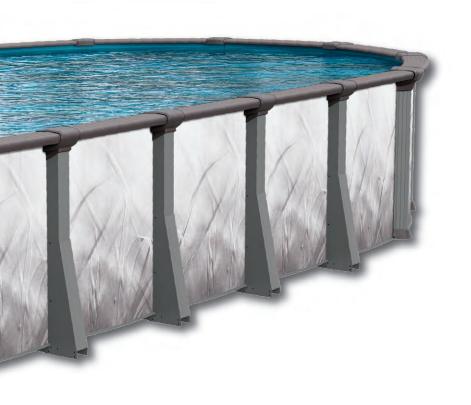

## Serena

Summer is a time to enjoy quality time with your family and friends. SERENA swimming pools are designed to enhance your backyard enjoyment. Our **High End Steel Series** has been designed to integrate state of the art technology with the latest design trends. Bringing you the creation of technologically and aesthetically superior above ground pools. We bring technology and design together. The SERENA has a pool wall depth of 52"

#### Serena Features

- 8-inch shadow grey steel top ledge
- Space saver system for oval pools
- Leaves wall pattern
- Shadow grey steel uprights
- Stainless steel fasteners
- Easy to assemble
- Pepper grey high impact resin ledge cover
- Patented top ledge
   Interlocking stabiliser system
- All steel components protected with Tru-Kote bonding system.

Serena Above Ground Pool - 52"High available in 5 sizes

| 12 ft Diameter     | SEA-750-9543 | £2815.08 |
|--------------------|--------------|----------|
| 15 ft Diameter     | SEA-750-9548 | £3062.76 |
| 12 ft X 17 ft Oval | SEA-750-9552 | £4445.76 |
| 12 ft X 24 ft Oval | SEA-750-9559 | £5264.94 |
| 15 ft X 30 ft Oval | SFA-750-9568 | £6107.88 |