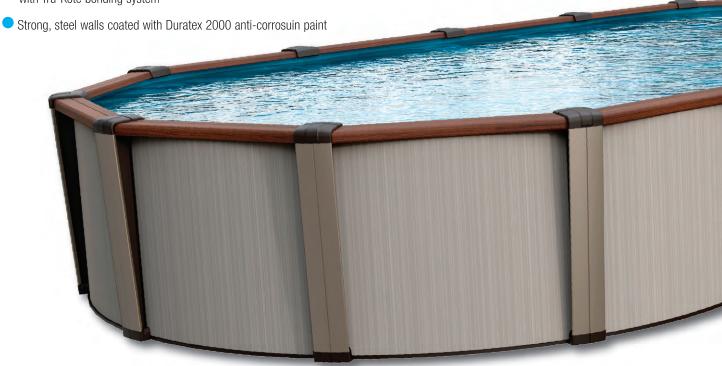

#### Serena Features

- 8-inch shadow grey steel top ledge
- Space saver system for oval pools
- Leaves wall pattern
- Shadow grey steel uprights
- Stainless steel fasteners
- Easy to assemble
- Pepper grey high impact resin ledge cover
- Patented top ledge
   Interlocking stabiliser system
- All steel components protected with Tru-Kote bonding system.

- Easy to assemble
- Internal wall protection against humidity and chemicals
- All steel components protected with Tru-Kote bonding system
- Galvanised steel stabilisers and bottom rails to protect against corrosion