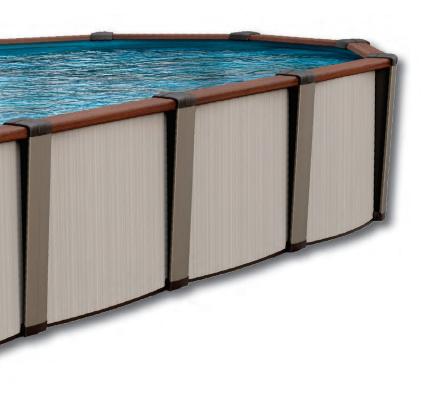

### Luxor

Influenced by contemporary trends reflective of today's new urban spaces, LUXOR is sure to satisfy the expectations of those looking for something different. Nothing has been left to chance. Textures, colours, angles and even proportions here redefine current trends and confirm its excellence. With the reintroduction of wood patterns through new printing technology, combined with the wall's graphic simplicity, LUXOR achieves an unparalleled level of quality. The LUXOR has a pool wall depth of 52"

### **Luxor Features**

- 8-inch shadow grey steel top ledge
- Heaviest and strongest top ledge on the market
- Space saver system for oval pools

- Interlocking stabiliser system
- Pepper grey high impact resin ledge cover
- Shadow grey steel uprights

- Easy to assemble
- Internal wall protection against humidity and chemicals
- All steel components protected with Tru-Kote bonding system
- Galvanised steel stabilisers and bottom rails to protect against corrosion