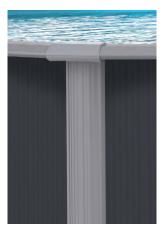

#### Serena Features

- 8-inch shadow grey steel top ledge
- Space saver system for oval pools
- Leaves wall pattern
- Shadow grey steel uprights
- Stainless steel fasteners
- Easy to assemble
- Pepper grey high impact resin ledge cover
- Patented top ledge
   Interlocking stabiliser system
- All steel components protected with Tru-Kote bonding system.

Serena Above Ground Pool - 52"High available in 5 sizes

| 12 ft Diameter     | SEA-750-9543 | £2815.08 |
|--------------------|--------------|----------|
| 15 ft Diameter     | SEA-750-9548 | £3062.76 |
| 12 ft X 17 ft Oval | SEA-750-9552 | £4445.76 |
| 12 ft X 24 ft Oval | SEA-750-9559 | £5264.94 |
| 15 ft X 30 ft Oval | SFA-750-9568 | £6107.88 |