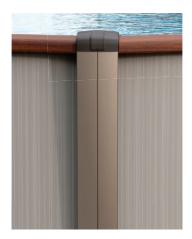

#### Serena Features

- 8-inch shadow grey steel top ledge
- Space saver system for oval pools
- Leaves wall pattern
- Shadow grey steel uprights
- Stainless steel fasteners
- Easy to assemble
- Pepper grey high impact resin ledge cover
- Patented top ledge
   Interlocking stabiliser system
- All steel components protected with Tru-Kote bonding system.

### **Luxor Features**

- 8-inch shadow grey steel top ledge
- Heaviest and strongest top ledge on the market
- Space saver system for oval pools

- Interlocking stabiliser system
- Pepper grey high impact resin ledge cover
- Shadow grey steel uprights