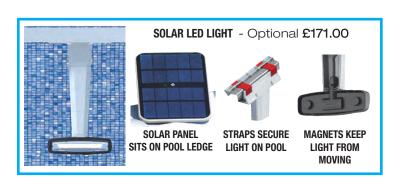

The SERENA has a pool wall depth of 52"

#### Serena Features

- 8-inch shadow grey steel top ledge
- Space saver system for oval pools
- Leaves wall pattern
- Shadow grey steel uprights
- Stainless steel fasteners
- Easy to assemble
- Pepper grey high impact resin ledge cover
- Patented top ledge
   Interlocking stabiliser system
- All steel components protected with Tru-Kote bonding system.





Serena Above Ground Pool - 52"High available in 5 sizes

| 12 ft Diameter     | SEA-750-9543 | £2815.08 |
|--------------------|--------------|----------|
| 15 ft Diameter     | SEA-750-9548 | £3062.76 |
| 12 ft X 17 ft Oval | SEA-750-9552 | £4445.76 |
| 12 ft X 24 ft Oval | SEA-750-9559 | £5264.94 |
| 15 ft X 30 ft Oval | SFA-750-9568 | £6107.88 |

Price includes vat but excludes delivery







### **Serena Above Ground Pool Includes**







CUBE TILE OVERLAP LINER



FILTER / PUMP COMBINATION WITH MEDIA







WATER TREATMENT STARTER KIT



### Luxor

Influenced by contemporary trends reflective of today's new urban spaces, LUXOR is sure to satisfy the expectations of those looking for something different. Nothing has been left to chance. Textures, colours, angles and even proportions here redefine current trends and confirm its excellence. With the reintroduction of wood patterns through new printing technology, combined with the wall's graphic simplicity, LUXOR achieves an unparalleled level of quality. The LUXOR has a pool wall depth of 52"

### **Luxor Features**

- 8-inch shadow grey steel top ledge
- Heaviest and strongest top ledge on the market
- Space saver system fo