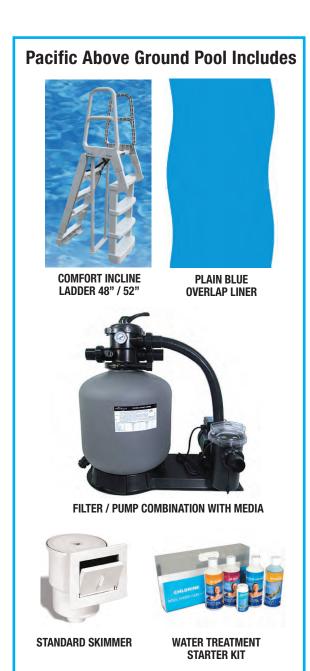

#### Pacific Features

- Galvanised Steel Components
- Corrosion protection for long lasting peace of mind
- We made the pool 48" tall

Interlocking engineered stabilizer rails, top & bottom

Pacific Above Ground Pool - 48"High available in 3 sizes

 12 ft Diameter
 SEA-750-9577
 £1737.42

 15 ft Diameter
 SEA-750-9580
 £1889.88

 10 ft x 16 ft Oval
 SEA-750-9583
 £2379.66

Price includes vat but excludes delivery