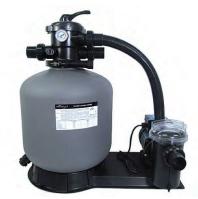

### **Serena Above Ground Pool Includes**

CUBE TILE OVERLAP LINER

FILTER / PUMP COMBINATION WITH MEDIA

WATER TREATMENT STARTER KIT