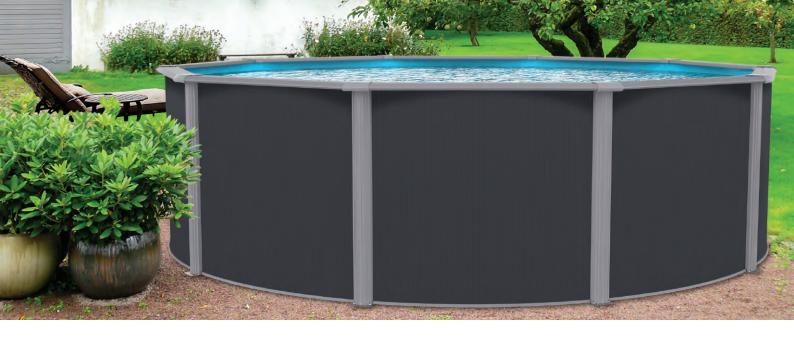

## Serena

Summer is a time to enjoy quality time with your family and friends. SERENA swimming pools are designed to enhance your backyard enjoyment. Our **High End Steel Series** has been designed to integrate state of the art technology with the latest design trends. Bringing you the creation of technologically and aesthetically superior above ground pools. We bring technology and design together. The SERENA has a pool wall depth of 52"

#### Serena Features

- 8-inch shadow grey steel top ledge
- Space saver system for oval pools
- Leaves wall pattern
- Shadow grey steel uprights
- Stainless steel fasteners
- Easy to assemble
- Pepper grey high impact resin ledge cover
- Patented top ledge
   Interlocking stabiliser system
- All steel components protected with Tru-Kote bonding system.

Serena Above Ground Pool - 52"High available in 5 sizes

| 12 ft Diameter     | SEA-750-9543 | £2815.08 |
|--------------------|--------------|----------|
| 15 ft Diameter     | SEA-750-9548 | £3062.76 |
| 12 ft X 17 ft Oval | SEA-750-9552 | £4445.76 |
| 12 ft X 24 ft Oval | SEA-750-9559 | £5264.94 |
| 15 ft X 30 ft Oval | SFA-750-9568 | £6107.88 |