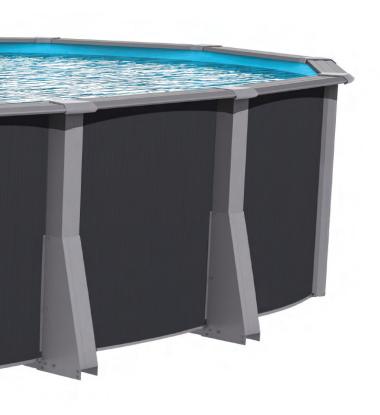

### Luxor

Influenced by contemporary trends reflective of today's new urban spaces, LUXOR is sure to satisfy the expectations of those looking for something different. Nothing has been left to chance. Textures, colours, angles and even proportions here redefine current trends and confirm its excellence. With the reintroduction of wood patterns through new printing technology, combined with the wall's graphic simplicity, LUXOR achieves an unparalleled level of quality. The LUXOR has a pool wall depth of 52"

### **Luxor Features**

- 8-inch shadow grey steel top ledge
- Heaviest and strongest top ledge on the market
- Space saver system for oval pools

- Interlocking stabiliser system
- Pepper grey high impact resin ledge cover
- Shadow grey steel uprights

- Easy to assemble
- Internal wall protection against humidity and chemicals
- All steel components protected with Tru-Kote bonding system
- Galvanised steel stabilisers and bottom rails to protect against corrosion