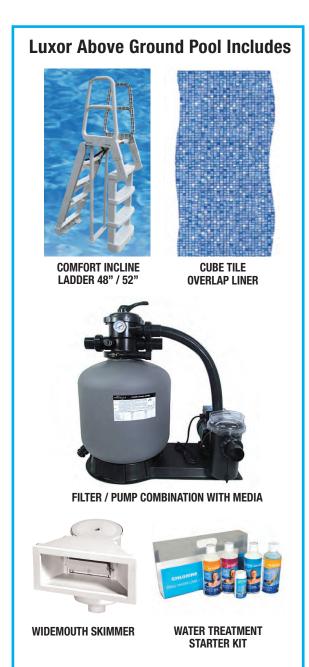

### Luxor

Influenced by contemporary trends reflective of today's new urban spaces, LUXOR is sure to satisfy the expectations of those looking for something different. Nothing has been left to chance. Textures, colours, angles and even proportions here redefine current trends and confirm its excellence. With the reintroduction of wood patterns through new printing technology, combined with the wall's graphic simplicity, LUXOR achieves an unparalleled level of quality. The LUXOR has a pool wall depth of 52"

### **Luxor Features**

- 8-inch shadow grey steel top ledge
- Heaviest and strongest top ledge on the market
- Space saver system for oval pools

- Interlocking stabiliser system
- Pepper grey high impact resin ledge cover
- Shadow grey steel uprights

- Easy to assemble
- Internal wall protection against humidity and chemicals
- All steel components protected with Tru-Kote bonding system
- Galvanised steel stabilisers and bottom rails to protect against corrosion