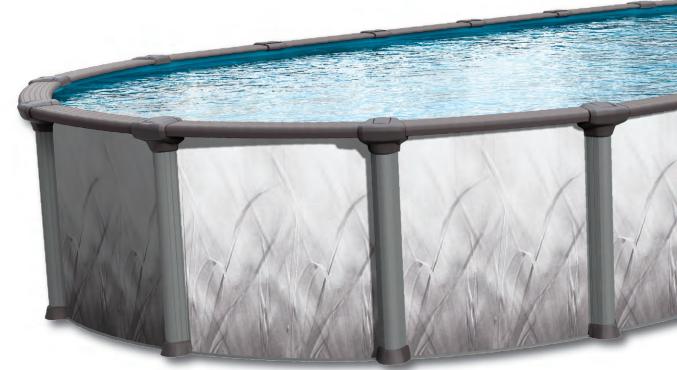

### **Pacific**

With the PACIFIC model pools, your back garden is turned into an Outdoor living space that can be enjoyed all summer long. The beauty, strength and design are what make these pools stand out. The use of subtle curves and smooth lines look give an upmarket bespoke finish. The PACIFIC has a pool wall depth of 48" giving you ample room for fun and swimming freedom.

#### Pacific Features

- Galvanised Steel Components
- Corrosion protection for long lasting peace of mind
- We made the pool 48" tall

Interlocking engineered stabilizer rails, top & bottom

Pacific Above Ground Pool - 48"High available in 3 sizes

 12 ft Diameter
 SEA-750-9577
 £1737.42

 15 ft Diameter
 SEA-750-9580
 £1889.88

 10 ft x 16 ft Oval
 SEA-750-9583
 £2379.66

Price includes vat but excludes delivery