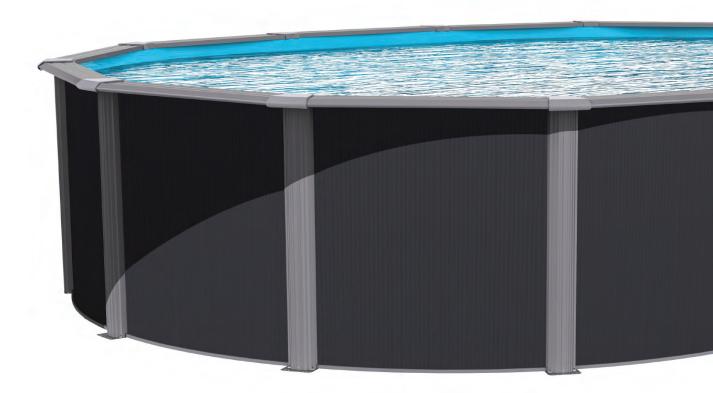

## Serena

Summer is a time to enjoy quality time with your family and friends. SERENA swimming pools are designed to enhance your backyard enjoyment. Our **High End Steel Series** has been designed to integrate state of the art technology with the latest design trends. Bringing you the creation of technologically and aesthetically superior above ground pools. We bring technology and design together. The SERENA has a pool wall depth of 52"

#### Serena Features

- 8-inch shadow grey steel top ledge
- Space saver system for oval pools
- Leaves wall pattern
- Shadow grey steel uprights
- Stainless steel fasteners
- Easy to assemble
- Pepper grey high impact resin ledge cover
- Patented top ledge
   Interlocking stabiliser system
- All steel components protected with Tru-Kote bonding system.