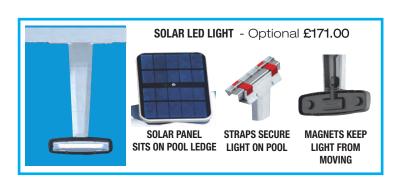

Your above ground pool has been designed to provide you with years of safe, family fun. This entails that water safety must always be taken into account. When used incorrectly, your above ground swimming pool can be dangerous; above ground pools are shallow, and this makes diving and jumping unsafe. To ensure your above ground pool is used safely you must observe the safety precautions that are provided to you when you purchase an above ground pool and conform to all local regulations. © Copyright 2019