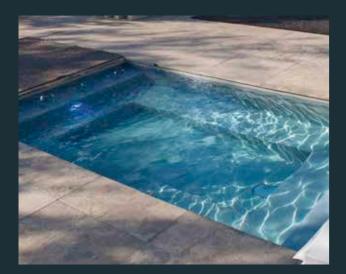

#### Fresh cool water in the hot summer

With CSIDE, summer Sunday becomes a holiday for the whole family. A mild summer evening at your "Lagoon" is the best place for a good glass of wine - allowing the pool lighting to reflect the movement of the water's surface giving the whole garden a distinctive atmosphere.

In compact dimensions of 2.1 x 2.1 m or 2.1 x 3.7 m, these glamorous mini-pools offer clever technology. A skim-filter with large debris basket sucks dirt from prefer a more natural pool, we have the biofilter

## The Designer

will install the pool in his stylish Bauhaus terrace. Dark "granicite" surfaces, natural stone look or trendy mosaics from Ezarri or Sicis reflect the light. The "SlimLine" components are installed flush and bring the air-water mixture to the bathers. The design is linear and architecturally clean. The "Ambi-Light" casts elegant waves on the vertical surfaces of the surrounding enclosures. With elements such as dark, square floor tiles, gravel areas and large grasses, this pool can extend to a lounge area where you relax comfortably on stylish cushions. A chic floor lamp and discreet sound create luxury in an outdoor living room in which to enjoy the night.