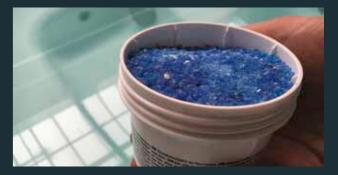

WATER TREATMENT

Crystal-clear water is easy to achieve. The pre-installed skim-filter clears the water in two stages. Leaves and coarse dirt get stuck in the filter basket. Suspended solids and fine particles are filtered by the filter cartridge. The multibloc in the prefilter easily ensures disinfection of the water.