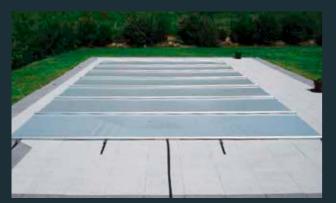

#### **ROLL-UP COVER**

To protect against impurities and leaves, it is the ideal solution. Also designed to take the weight of a small child or pet who may cross the covered pool by mistake.