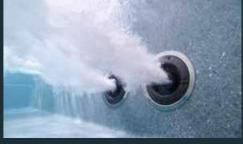

#### SOURCE INLET NOZZLES

Water reflections can only be achieved in moving water. For this reason we have used a new nozzle alignment in the C-SIDE pools. These source nozzles do not radiate in the pool, but against the water's surface, so that the colour of light can break and fill your garden with beautiful light reflections. These are extremely quiet and replace what are usually "disturbing" flowing streams and fountains.

#### WATER FOUNTAIN

Designed to move the water and bring an elegant refreshing massage function to your pool, a water fountain made of stainless steel is worth considering. This is not only beneficial for the neck and shoulder area, but is sleek and interesting in its design.