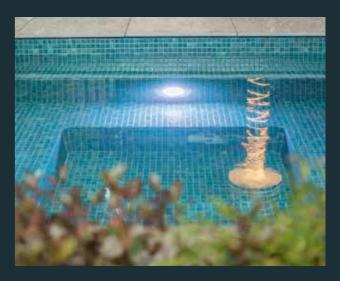

#### LED LIGHTING

A pleasant summer evening at your pool, feet in the water, the water movement is reflected and creates a distinctive mood for your garden. You have two ambience lighting designs available. The "White-Light" for a bright white and the "Ambi-Light" which can conjure up countless colours in your pool The RGB colour light can be changed via remote control.

#### SOURCE INLET NOZZLES

Water reflections can only be achieved in moving water. For this reason we have used a new nozzle alignment in the C-SIDE pools. These source nozzles do not radiate in the pool, but against the water's surface, so that the colour of light can break and fill your garden with beautiful light reflections. These are extremely quiet and replace what are usually "disturbing" flowing streams and fountains.