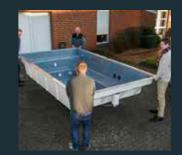

#### QUICKLY ASSEMBLED

After delivery by your installation personnel, the pool is set on a compacted and smooth gravel layer and backfilled with polystyrene concrete or sand. The pumps have already been installed in the technology duct. The duct is connected by pipes to the pool and must always be installed below the water level. In a few days your C-SIDE pool is ready for use.

### WHY C-SIDE?

- FLOOR-FLUSH INSTALLATION POSSIBLE
- SEMI-RECESSED INSTALLATION POSSIBLE
- ROOF TERRACE VERSION POSSIBLE
- CAN BE ERECTED ON GRAVEL
- NO BASE PLATE REQUIRED

- NO DUCT CONNECTION NECESSARY
- NO FRESH WATER PIPE NECESSARY
- ALL FITTINGS PRE-INSTALLED
- ONE-PIECE PREFABRICATED POOL
- DURABLE EPOXY ACRYLATE