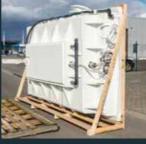

#### QUICKLY ASSEMBLED

After delivery by your installation personnel, the pool is set on a compacted and smooth gravel layer and backfilled with polystyrene concrete or sand. The pumps have already been installed in the technology duct. The duct is connected by pipes to the pool and must always be installed below the water level. In a few days your C-SIDE pool is ready for use.

#### TECHNOLOGY

To ensure you have more pleasure than work with the needs to be connected on site (the piping material is pool, your C-SIDE pool, the right technology comes included of course). Depending on the installation you preinstalled. Only the pool with the technical duct can be enjoying the pool two days after delivery.