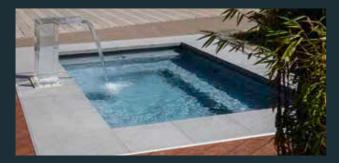

#### THE EQUIPMENT

Choose between two different ambience lighting applications, wonderfully relaxing massage jets that are usually installed only in hot tubs. Or why not the four source inlets that provide living water movement. And if you want to heat the water? No problem: an electric heater or an energy-saving heat pump

#### SOURCE INLET NOZZLES

Water reflections can only be achieved in moving water. For this reason we have used a new nozzle alignment in the C-SIDE pools. These source nozzles do not radiate in the pool, but against the water's surface, so that the colour of light can break and fill your garden with beautiful light reflections. These are extremely quiet and replace what are usually "disturbing" flowing streams and fountains.

#### WATER FOUNTAIN

Designed to move the water and bring an elegant refreshing massage function to your pool, a water fountain made of stainless steel is worth considering. This is not only beneficial for the neck and shoulder area, but is sleek and interesting in its design.