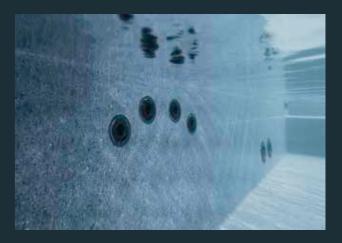

#### NOZZLE TYPES

#### MICROJETS

#### FOR SHIATSU (FINGER PRESSURE) MASSAGE

These jets have the diameter of a finger and thus bring about a strong, localised finger pressure massage. They are directed to the muscles in the shoulder and neck area. The microjet massage jets work sporadically and with emphasis on the shoulder girdle. If you slide a little deeper into the water, the flood massage also includes the muscles of the neck and back of the head, tendons which are effectively eased, taking away tension and pain.