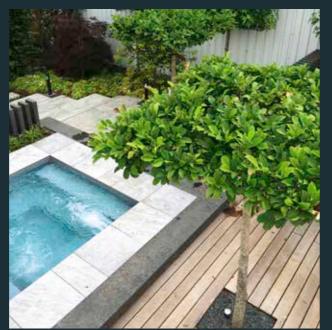

## The Designer

will install the pool in his stylish Bauhaus terrace. Dark "granicite" surfaces, natural stone look or trendy mosaics from Ezarri or Sicis reflect the light. The "SlimLine" components are installed flush and bring the air-water mixture to the bathers. The design is linear and architecturally clean. The "Ambi-Light" casts elegant waves on the vertical surfaces of the surrounding enclosures. With elements such as dark, square floor tiles, gravel areas and large grasses, this pool can extend to a lounge area where you relax comfortably on stylish cushions. A chic floor lamp and discreet sound create luxury in an outdoor living room in which to enjoy the night.

## The Naturalists

will design the C-SIDE quite organically. Many plants around the water, warm colours and rustic touches with lots of wood and a fire pit to keep warm in the evening – this is how the "natural" C-SIDE should look. Naturally, with biological water treatment, perhaps even with a natural wood heater? A fire bowl with a stainless steel coil, allowing the water to be heated as it is returned to the pool. The heating takes place significantly faster than with traditional, wood-fired hot