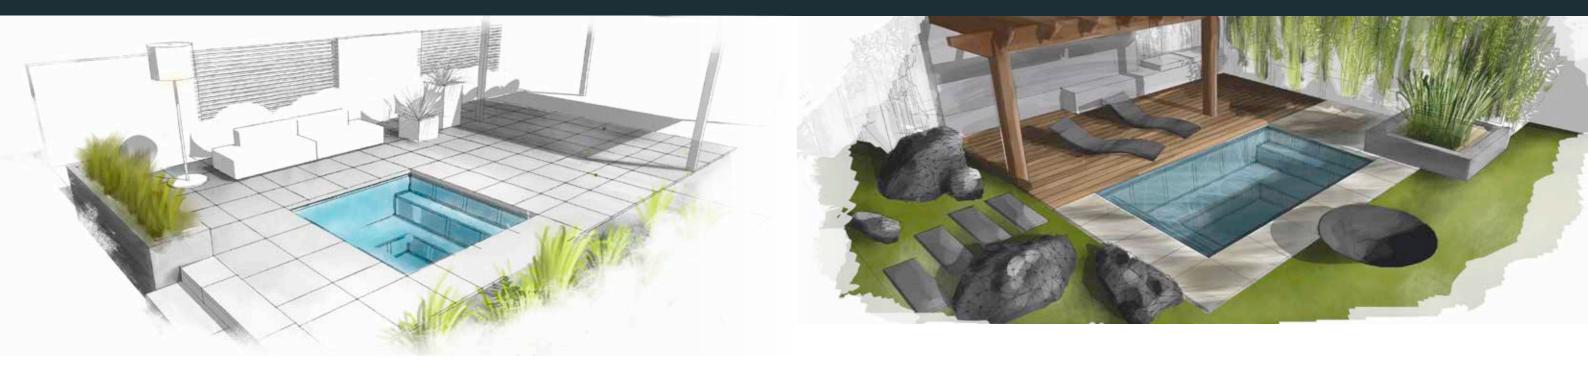

# **CSDE** POOLS

THE NEW MINI POOL - COMPACT AND CREATIVE

LIVING BY THE WATER IN YOUR HOME.

The first compact garden pool, which effortlessly turns your outdoor living space into your own private water terrace. "AquaLiving" is the keyword here. If you have always dreamt of a lake side property, with C-SIDE, the creative concept from RivieraPool, you can easily achieve this.

### Not a Swimming Pool, Not a hot tub. But a pool, ...

... which brings the appeal of shallow water into your garden. For some, it is a water feature; a lounge area by the water. For the others, an Aqua lounge; the chill-out zone to immerse yourself in – for cooling or warming – to float and relax – for the enjoyment of water.

#### Fresh cool water in the hot summer

With CSIDE, summer Sunday becomes a holiday for the whole family. A mild summer evening at your "Lagoon" is the best place for a good glass of wine - allowing the pool lighting to reflect the movement of the water's surface giving the whole garden a distinctive atmosphere.

In compact dimensions of 2.1 x 2.1 m or 2.1 x 3.7 m, these glamorous mini-pools offer clever technology. A skim-filter with large debris basket sucks dirt from prefer a more natural pool, we have the biofilter

## The Designer

will install the pool in his stylish Bauhaus terrace. Dark "granicite" surfaces, natural stone look or trendy mosaics from Ezarri or Sicis reflect the light. The "SlimLine" components are installed flush and bring the air-water mixture to the bathers. The design is linear and architecturally clean. The "Ambi-Light" casts elegant waves on the vertical surfaces of the surrounding enclosures. With elements such as dark, square floor tiles, gravel areas and large grasses, this pool can extend to a lounge area where you relax comfortably on stylish cushions. A chic floor lamp and discreet sound create luxury in an outdoor living room in which to enjoy the night.