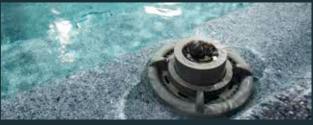

#### SOURCE INLET NOZZLES

Water reflections can only be achieved in moving water. For this reason we have used a new nozzle alignment in the C-SIDE pools. These source nozzles do not radiate in the pool, but against the water's surface, so that the colour of light can break and fill your garden with beautiful light reflections. These are extremely quiet and replace what are usually "disturbing" flowing streams and fountains.

#### WATER FOUNTAIN

Designed to move the water and bring an elegant refreshing massage function to your pool, a water fountain made of stainless steel is worth considering. This is not only beneficial for the neck and shoulder area, but is sleek and interesting in its design.