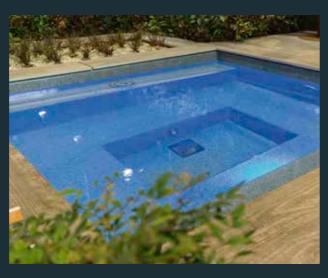

#### LED LIGHTING

A pleasant summer evening at your pool, feet in the water, the water movement is reflected and creates a distinctive mood for your garden. You have two ambience lighting designs available. The "White-Light" for a bright white and the "Ambi-Light" which can conjure up countless colours in your pool The RGB colour light can be changed via remote control.

#### SOURCE INLET NOZZLES

Water reflections can only be achieved in moving water. For this reason we have used a new nozzle alignment in the C-SIDE pools. These source nozzles do not radiate in the pool, but against the water's surface, so that the colour of light can break and fill your garden with beautiful light reflections. These are extremely quiet and replace what are usually "disturbing" flowing streams and fountains.

#### WATER FOUNTAIN

Designed to move the water and bring an elegant refreshing massage function to your pool, a water fountain made of stainless steel is worth considering. This is not only beneficial for the neck and shoulder area, but is sleek and interesting in its design.