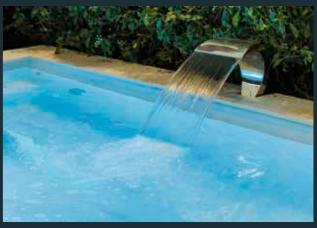

#### WATER FOUNTAIN

Designed to move the water and bring an elegant refreshing massage function to your pool, a water fountain made of stainless steel is worth considering. This is not only beneficial for the neck and shoulder area, but is sleek and interesting in its design.