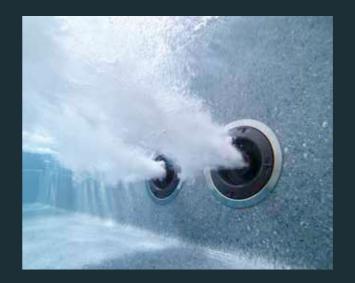

#### SOURCE INLET NOZZLES

Water reflections can only be achieved in moving water. For this reason we have used a new nozzle alignment in the C-SIDE pools. These source nozzles do not radiate in the pool, but against the water's surface, so that the colour of light can break and fill your garden with beautiful light reflections. These are extremely quiet and replace what are usually "disturbing" flowing streams and fountains.

#### TURBOJET NOZZLES FOR A HARD AND DEEP MASSAGE

Turbojets are large, powerful nozzles which are directed to the large and powerful muscles of the lower back and provide a deeper massage. The two turbojets are placed in the lumbar region and provide a strong kneading massage to the trunk muscles the sciatic nerve and the hip joint. This strong and direct massage can knead the hardened muscles, can gently loosen arthrosis adhesions in the connective tissue and joints and loosen deposits.