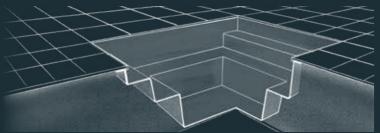

In compact dimensions of 2.1 x 2.1 m or 2.1 x 3.7 m, these glamorous mini-pools offer clever technology. A skim-filter with large debris basket sucks dirt from prefer a more natural pool, we have the biofilter

in which plants clean the water biologically. This biofilter is positioned in a flush technical shaft in the ground next to the pool. The hinged lid reveals the the surface keeping the pool water clean. If you equipment. The built-in parts of the pool are always factory fitted.