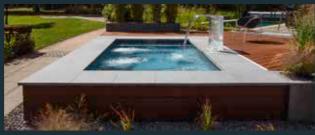

#### Fresh cool water in the hot summer

With CSIDE, summer Sunday becomes a holiday for the whole family. A mild summer evening at your "Lagoon" is the best place for a good glass of wine - allowing the pool lighting to reflect the movement of the water's surface giving the whole garden a distinctive atmosphere.

In compact dimensions of 2.1 x 2.1 m or 2.1 x 3.7 m, these glamorous mini-pools offer clever technology. A skim-filter with large debris basket sucks dirt from prefer a more natural pool, we have the biofilter