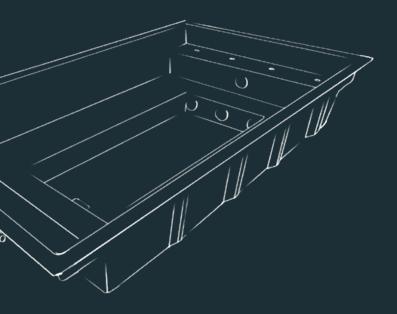

#### ROBUST AND LONG-LASTING

The inside of a C-SIDE pool consists of seven layers. Each layer performs a specific function and, when combined, they are responsible for the unique characteristics of your C-SIDE pool.

Starting from the water-side of the pool, the first two layers provide a fade-resistant, easy-care surface that is friendly to your skin. The first, high-density coloured layer is UV-resistant and also resists many chemicals and cosmetics. Their long-term resistance to fading is the result of years of work and strict processing guidelines. The second layer makes the

pool walls noticeably smoother, which helps keep dirt, algae, and lime scale from adhering, making the surface easy to clean and kind to the skin. Scratches or damage can easily be buffed out as required. The glossy, smooth surface ensures that the pool continues to look good and fresh even after many years.

### WHY C-SIDE?

- FLOOR-FLUSH INSTALLATION POSSIBLE
- SEMI-RECESSED INSTALLATION POSSIBLE
- ROOF TERRACE VERSION POSSIBLE
- CAN BE ERECTED ON GRAVEL
- NO BASE PLATE REQUIRED

- NO DUCT CONNECTION NECESSARY
- NO FRESH WATER PIPE NECESSARY
- ALL FITTINGS PRE-INSTALLED
- ONE-PIECE PREFABRICATED POOL
- DURABLE EPOXY ACRYLATE