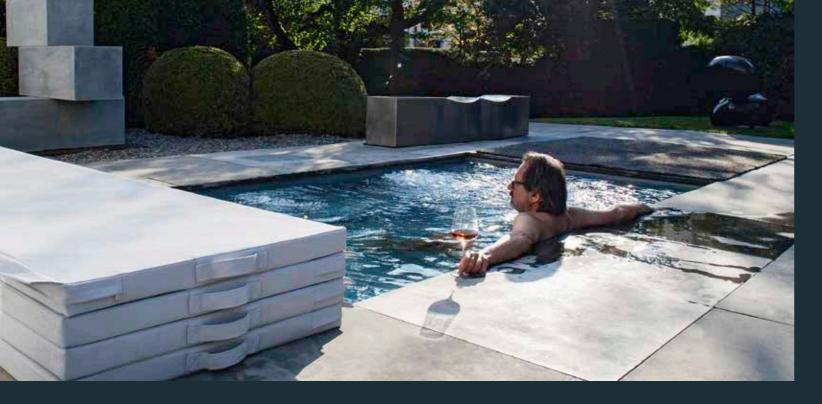

#### Fresh cool water in the hot summer

With CSIDE, summer Sunday becomes a holiday for the whole family. A mild summer evening at your "Lagoon" is the best place for a good glass of wine - allowing the pool lighting to reflect the movement of the water's surface giving the whole garden a distinctive atmosphere.

## The Connoisseur

"My private C-SIDE" The perfect combination of water, fire and outdoor cooking. With the water at the centre of the lounge area and surrounded by fragrances from the garden, relax and revitalise your body and mind

before completing the menu with freshly cooked food and fine wine. Add to the ambiance with a fire pit extending your peaceful evening. The C-SIDE Pool is then simply closed with the "Lounge2cover". This keeps the water warm, clean and safe for the next leisurely day at your private "Lagoon". Any atrium with the C-SIDE pool becomes the highlight of the house, even in cramped residential areas. Treat yourself to this habitat and enjoy life ...