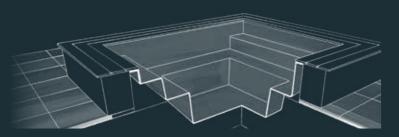

In compact dimensions of 2.1 x 2.1 m or 2.1 x 3.7 m, these glamorous mini-pools offer clever technology. A skim-filter with large debris basket sucks dirt from prefer a more natural pool, we have the biofilter

in which plants clean the water biologically. This biofilter is positioned in a flush technical shaft in the ground next to the pool. The hinged lid reveals the the surface keeping the pool water clean. If you equipment. The built-in parts of the pool are always factory fitted.