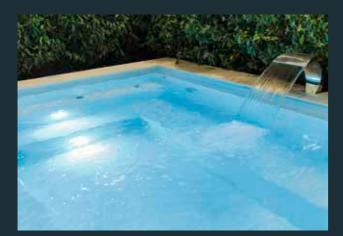

#### Fresh cool water in the hot summer

With CSIDE, summer Sunday becomes a holiday for the whole family. A mild summer evening at your "Lagoon" is the best place for a good glass of wine - allowing the pool lighting to reflect the movement of the water's surface giving the whole garden a distinctive atmosphere.

#### WATER FOUNTAIN

Designed to move the water and bring an elegant refreshing massage function to your pool, a water fountain made of stainless steel is worth considering. This is not only beneficial for the neck and shoulder area, but is sleek and interesting in its design.