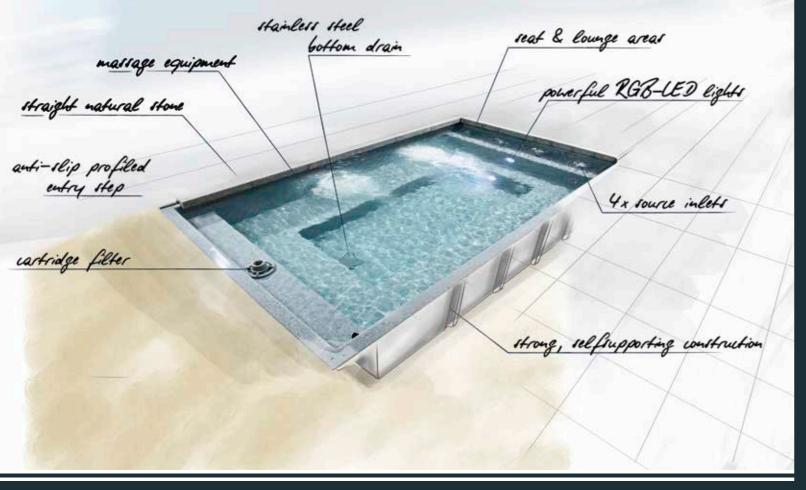

THOUGHT OUT TO THE LAST DETAIL

LIGHTING, ATTRACTIONS AND THE PRE-INSTALLED TECHNOLOGY DUCT.

INTEGRATED SKIMMER

#### CARTRIDGE FILTERS

SLIMLINE MASSAGE JETS

STAINLESS STEEL ACCESSORIES

**GRANITE COPINGS** 

PRE-INSTALLED CONDUITS

# IN YOUR C-SIDE POOL ALL THE NECESSARY COMPONENTS ARE INSTALLED. FILTRATION,

#### MASSAGE FUNCTION

#### SAFETY OVERFLOW

NO CRANE NECESSARY

**TECHNOLOGY DUCT** 

#### AMBIENCE

#### LED LIGHTING

A pleasant summer evening at your pool, feet in the water, the water movement is reflected and creates a distinctive mood for your garden. You have two ambience lighting designs available. The "White-Light" for a bright white and the "Ambi-Light" which can conjure up countless colours in your pool The RGB colour light can be changed via remote control.

#### SOURCE INLET NOZZLES

Water reflections can only be achieved in moving water. For this reason we have used a new nozzle alignment in the C-SIDE pools. These source nozzles do not radiate in the pool, but against the water's surface, so that the colour of light can break and fill your garden with beautiful light reflections. These are extremely quiet and replace what are usually "disturbing" flowing streams and fountains.