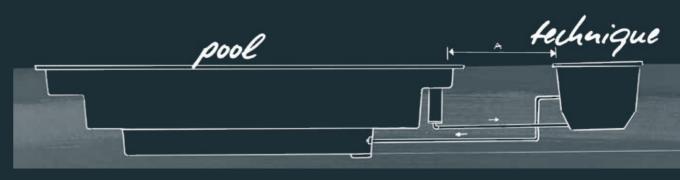

#### QUICKLY ASSEMBLED

After delivery by your installation personnel, the pool is set on a compacted and smooth gravel layer and backfilled with polystyrene concrete or sand. The pumps have already been installed in the technology duct. The duct is connected by pipes to the pool and must always be installed below the water level. In a few days your C-SIDE pool is ready for use.

#### TECHNOLOGY

To ensure you have more pleasure than work with the needs to be connected on site (the piping material is pool, your C-SIDE pool, the right technology comes included of course). Depending on the installation you preinstalled. Only the pool with the technical duct can be enjoying the pool two days after delivery.