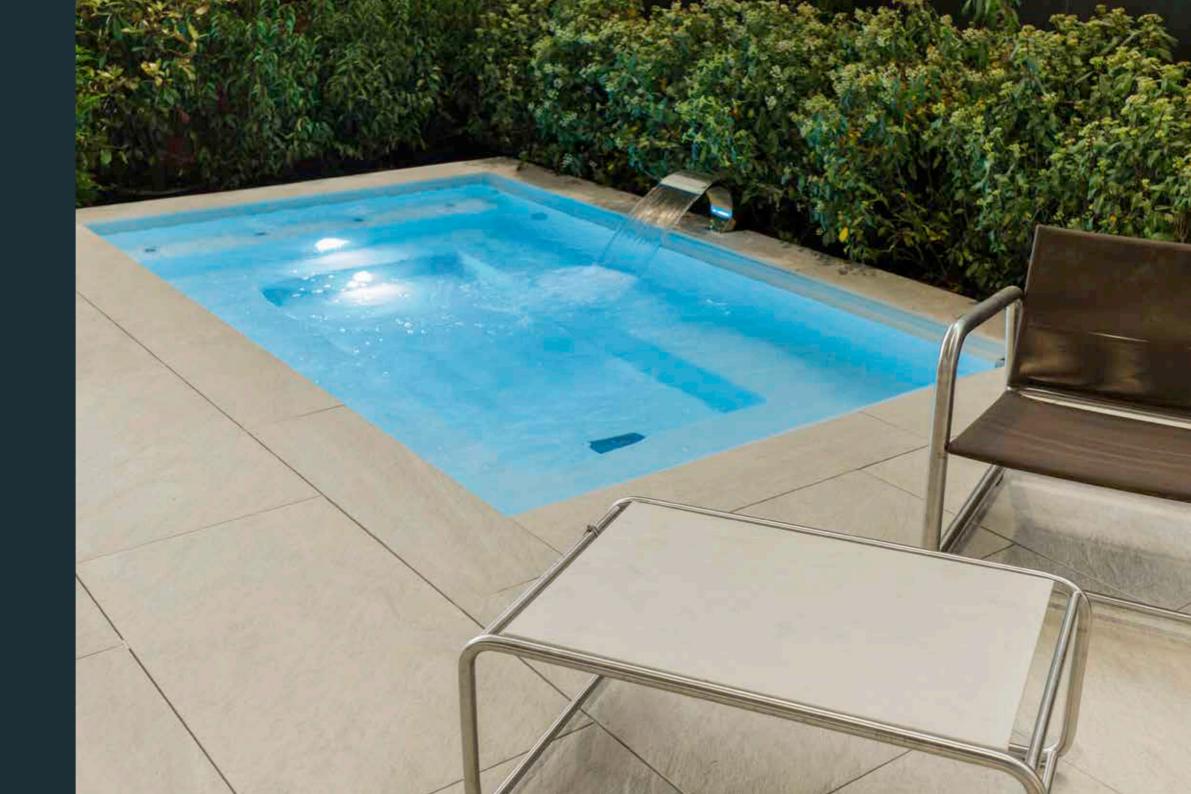

#### Fresh cool water in the hot summer

With CSIDE, summer Sunday becomes a holiday for the whole family. A mild summer evening at your "Lagoon" is the best place for a good glass of wine - allowing the pool lighting to reflect the movement of the water's surface giving the whole garden a distinctive atmosphere.

In compact dimensions of 2.1 x 2.1 m or 2.1 x 3.7 m, these glamorous mini-pools offer clever technology. A skim-filter with large debris basket sucks dirt from prefer a more natural pool, we have the biofilter