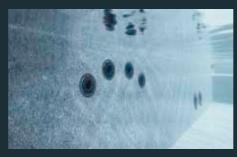

#### SOURCE INLET NOZZLES

Water reflections can only be achieved in moving water. For this reason we have used a new nozzle alignment in the C-SIDE pools. These source nozzles do not radiate in the pool, but against the water's surface, so that the colour of light can break and fill your garden with beautiful light reflections. These are extremely quiet and replace what are usually "disturbing" flowing streams and fountains.

#### WATER FOUNTAIN

Designed to move the water and bring an elegant refreshing massage function to your pool, a water fountain made of stainless steel is worth considering. This is not only beneficial for the neck and shoulder area, but is sleek and interesting in its design.