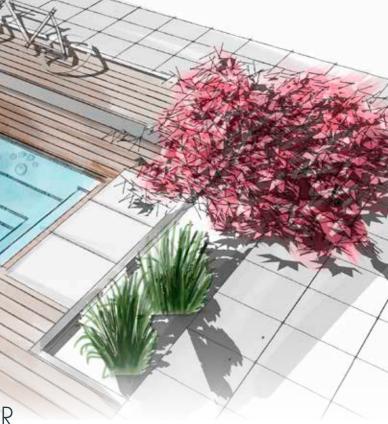

## The Designer

will install the pool in his stylish Bauhaus terrace. Dark "granicite" surfaces, natural stone look or trendy mosaics from Ezarri or Sicis reflect the light. The "SlimLine" components are installed flush and bring the air-water mixture to the bathers. The design is linear and architecturally clean. The "Ambi-Light" casts elegant waves on the vertical surfaces of the surrounding enclosures. With elements such as dark, square floor tiles, gravel areas and large grasses, this pool can extend to a lounge area where you relax comfortably on stylish cushions. A chic floor lamp and discreet sound create luxury in an outdoor living room in which to enjoy the night.

## The Naturalists

will design the C-SIDE quite organically. Many plants around the water, warm colours and rustic touches with lots of wood and a fire pit to keep warm in the evening – this is how the "natural" C-SIDE should look. Naturally, with biological water treatment, perhaps even with a natural wood heater? A fire bowl with a stainless steel coil, allowing the water to be heated as it is returned to the pool. The heating takes place significantly faster than with traditional, wood-fired hot