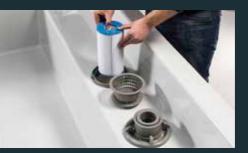

#### TECHNOLOGY

To ensure you have more pleasure than work with the needs to be connected on site (the piping material is pool, your C-SIDE pool, the right technology comes included of course). Depending on the installation you preinstalled. Only the pool with the technical duct can be enjoying the pool two days after delivery.

WATER TREATMENT

Crystal-clear water is easy to achieve. The pre-installed skim-filter clears the water in two stages. Leaves and coarse dirt get stuck in the filter basket. Suspended solids and fine particles are filtered by the filter cartridge. The multibloc in the prefilter easily ensures disinfection of the water.