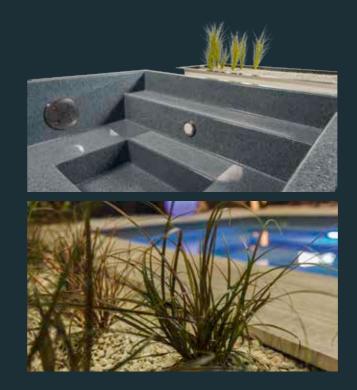

#### GRANICITE STONE GREY

The pool colour granicite stone grey offers a real, natural stone look. In conjunction with a natural stone paving around the pool, it harmoniously brings together the pool and paved surround. Stainless steel accessories provide contrasting textures. This colour can conjure up a Mediterranean feel. A pool in granicite stone grey reflects in the bright sun, offering refreshing strong blue water, suitable for a Mediterranean theme.

#### PAPYRUS

A pool surface in papyrus recedes into the background and is easy to clean. The water is a bold blue colour. Stainless steel components against this surface are very unobtrusive, yet give a high-end finish. Create a border in various shades of grey or even sandstone. Papyrus is fully recommended for outdoor use.