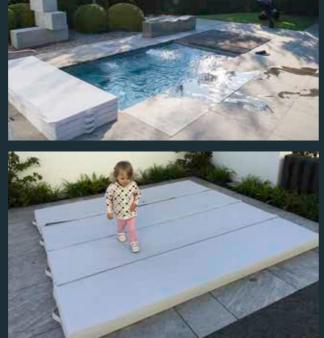

#### **ROLL-UP COVER**

To protect against impurities and leaves, it is the ideal solution. Also designed to take the weight of a small child or pet who may cross the covered pool by mistake.

#### DAYBED

If you heat your pool and want to have a childproof cover, on which you can also relax, then the daybed is just right for you. The panels can be easily put over the pool and thus keep the heat inside and protect against evaporation.