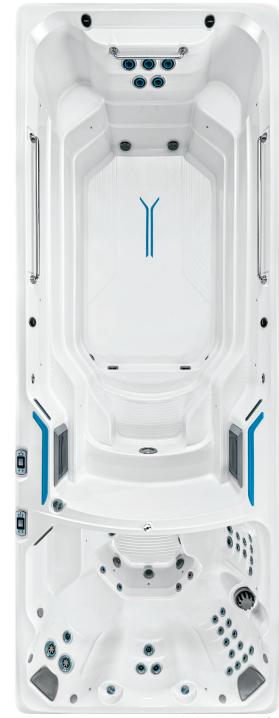

## X2000 SwimCross™ Exercise Systems

| Dimensions             | 610 L X 226 W X 147 L cm                                                                                                   |  |
|------------------------|----------------------------------------------------------------------------------------------------------------------------|--|
|                        | <b>Swim Side:</b> 457 L X 226 W X 147 H cm <b>Spa Side:</b> 152 L X 226 W X 147 H cm                                       |  |
| Water Capacity         | 8,895 Litres (Swim Side: 7,570 Litres / Spa Side: 1,325 Litres)                                                            |  |
| Weight                 | 1,570 kg (Dry) / 11,255 kg (Filled*)                                                                                       |  |
| Shell Colour Options   | Alpine White or Ice Grey                                                                                                   |  |
| Cabinet Colour Options | Dark Mocha or Grey Oak                                                                                                     |  |
| Swim Technology        | 5 Swim Jets – Max 1,325 Litres Per Minute                                                                                  |  |
| Swim Jet Pumps         | 2.5HP XP3 Continuous Duty; 5.2 HP Breakdown Torque – (1) Single Speed & (1) Dual Speed"                                    |  |
| Substructure           | 2 mm Galvanised Steel Frame                                                                                                |  |
| Base Pan               | Thermoformed ABS Base Pan                                                                                                  |  |
| Energy Efficiency      | Certified to the APSP 14 National Standard and the California Energy<br>Commission (CEC) in accordance with California Law |  |
| Music Option           | 8 Speakers + Subwoofer, Bluetooth® Enabled                                                                                 |  |
| Cover & Lifter Options | Watkins® Bi-Fold Covers & Lifters VacuSeal™ Cover System                                                                   |  |
| Additional Options     | CoolZone™ Cooling System, Floor Mirror, Gecko In.Touch™ WiFi and Mobile App, Rowing Kit, Swim Tether                       |  |

|                           | Swim Side                                                                 | Spa Side                                                               |
|---------------------------|---------------------------------------------------------------------------|------------------------------------------------------------------------|
| Seats                     | Bench Seat                                                                | 4 Hydrotherapy Seats + Cool Down<br>Seat                               |
| Hydrotherapy Jets – 34    | Not Applicable                                                            | 2 Large Jets, 2 Rotary Jets, 4<br>Directional Jets, 26 Mini Jets       |
| Hydromassage Jet Pump     | Not Applicable                                                            | 2 – 2.5 HP Continuous Duty; 5.2 HP<br>Breakdown Torque – 1 Speed Pumps |
| Control System**          | LCD Control Panel 230v/48amp, 50Hz                                        | LCD Control Panel                                                      |
| Water Feature             | 2 Illuminated Waterfalls                                                  | 1 Illuminated Waterfall                                                |
| Water Management System   | UVC + CD Ozone                                                            | CD Ozone                                                               |
| Circulation Pump          | High-Flow Circulation Pump                                                | Filtration Pump                                                        |
| Effective Filtration Area | 18 m <sup>2</sup>                                                         | 5 m <sup>2</sup>                                                       |
| Lighting System           | 14 Multi-Colour LED Points of Light & 13 cm Main Light & Illumination Bar | 12 Multi-Colour LED Points of Light                                    |
| Heater                    | 3000w                                                                     | 3000w                                                                  |
| Insulation                | Tri-Thermic™ Barrier System                                               | Full Foam Insulation                                                   |
| Grab Rails                | 3 Stainless Steel Rails                                                   | Not Applicable                                                         |