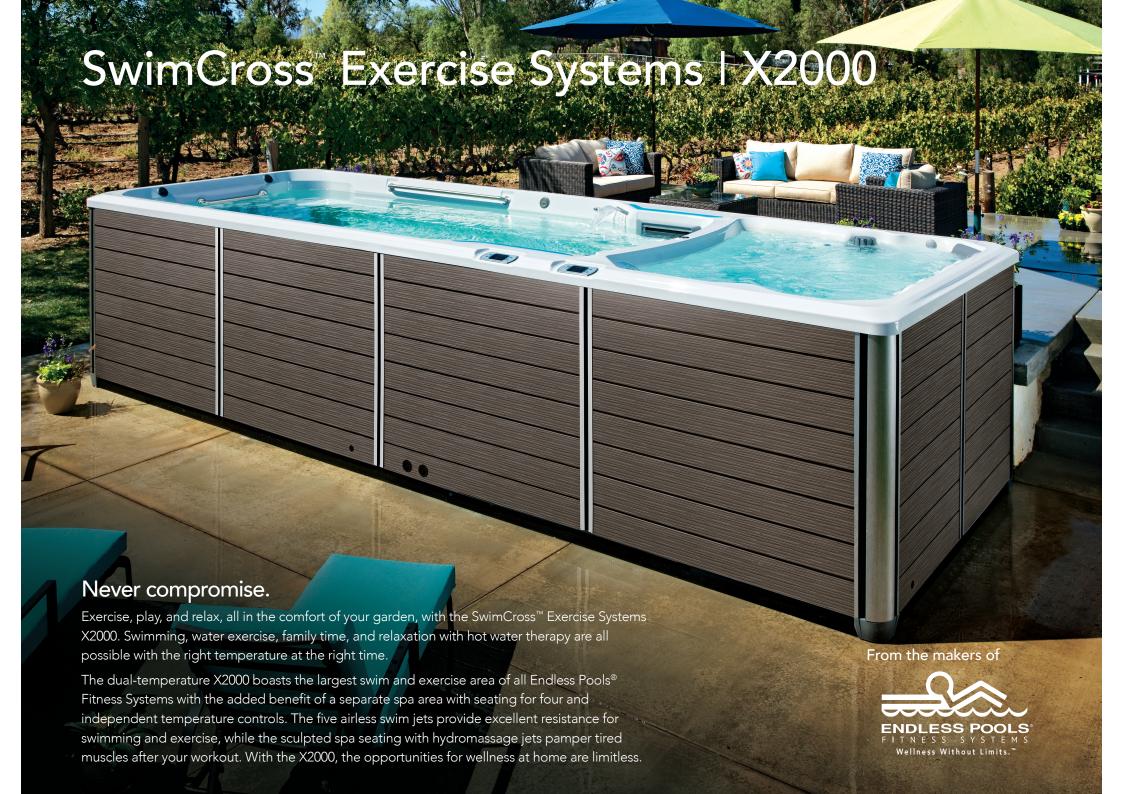

## X2000 SwimCross™ Exercise Systems

| Dimensions             | 610 L X 226 W X 147 L cm                                                                                                   |  |
|------------------------|----------------------------------------------------------------------------------------------------------------------------|--|
|                        | <b>Swim Side:</b> 457 L X 226 W X 147 H cm <b>Spa Side:</b> 152 L X 226 W X 147 H cm                                       |  |
| Water Capacity         | 8,895 Litres (Swim Side: 7,570 Litres / Spa Side: 1,325 Litres)                                                            |  |
| Weight                 | 1,570 kg (Dry) / 11,255 kg (Filled*)                                                                                       |  |
| Shell Colour Options   | Alpine White or Ice Grey                                                                                                   |  |
| Cabinet Colour Options | Dark Mocha or Grey Oak                                                                                                     |  |
| Swim Technology        | 5 Swim Jets – Max 1,325 Litres Per Minute                                                                                  |  |
| Swim Jet Pumps         | 2.5HP XP3 Continuous Duty; 5.2 HP Breakdown Torque – (1) Single Speed & (1) Dual Speed"                                    |  |
| Substructure           | 2 mm Galvanised Steel Frame                                                                                                |  |
| Base Pan               | Thermoformed ABS Base Pan                                                                                                  |  |
| Energy Efficiency      | Certified to the APSP 14 National Standard and the California Energy<br>Commission (CEC) in accordance with California Law |  |
| Music Option           | 8 Speakers + Subwoofer, Bluetooth® Enabled                                                                                 |  |
| Cover & Lifter Options | Watkins® Bi-Fold Covers & Lifters VacuSeal™ Cover System                                                                   |  |
| Additional Options     | CoolZone™ Cooling System, Floor Mirror, Gecko In.Touch™ WiFi and Mobile App, Rowing Kit, Swim Tether                       |  |

|                           | Swim Side                                                                 | Spa Side                                                               |
|---------------------------|---------------------------------------------------------------------------|------------------------------------------------------------------------|
| Seats                     | Bench Seat                                                                | 4 Hydrotherapy Seats + Cool Down<br>Seat                               |
| Hydrotherapy Jets – 34    | Not Applicable                                                            | 2 Large Jets, 2 Rotary Jets, 4<br>Directional Jets, 26 Mini Jets       |
| Hydromassage Jet Pump     | Not Applicable                                                            | 2 – 2.5 HP Continuous Duty; 5.2 HP<br>Breakdown Torque – 1 Speed Pumps |
| Control System**          | LCD Control Panel 230v/48amp, 50Hz                                        | LCD Control Panel                                                      |
| Water Feature             | 2 Illuminated Waterfalls                                                  | 1 Illuminated Waterfall                                                |
| Water Management System   | UVC + CD Ozone                                                            | CD Ozone                                                               |
| Circulation Pump          | High-Flow Circulation Pump                                                | Filtration Pump                                                        |
| Effective Filtration Area | 18 m <sup>2</sup>                                                         | 5 m <sup>2</sup>                                                       |
| Lighting System           | 14 Multi-Colour LED Points of Light & 13 cm Main Light & Illumination Bar | 12 Multi-Colour LED Points of Light                                    |
| Heater                    | 3000w                                                                     | 3000w                                                                  |
| Insulation                | Tri-Thermic™ Barrier System                                               | Full Foam Insulation                                                   |
| Grab Rails                | 3 Stainless Steel Rails                                                   | Not Applicable                                                         |