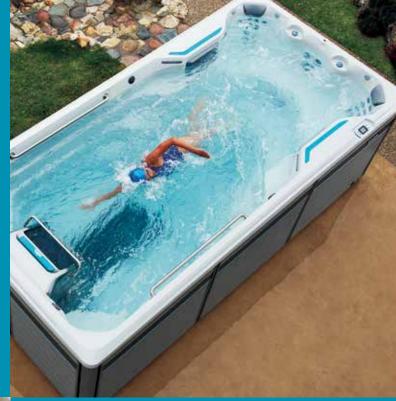

### The Endless Pools Swim Machine

For a superior swim-in-place experience, look no further than the Endless Pools® Swim Machine. Its custom-made, hydraulically powered propulsion system creates a laminar current of up to 19,000 litres per minute that is wider than your body and deeper than your stroke. Multiple conditioning grills smooth and redirect the water, resulting in a swim current that is free of turbulence. Even at full power, it feels like swimming in the smooth current of open water.

Use the water-resistant remote control to increase or decrease speed. The swim

machine flow speed ranges from 5:33 (gentle breaststroke) to 1:14 minutes per 100 metres and is easy to adjust for precise pace selection.