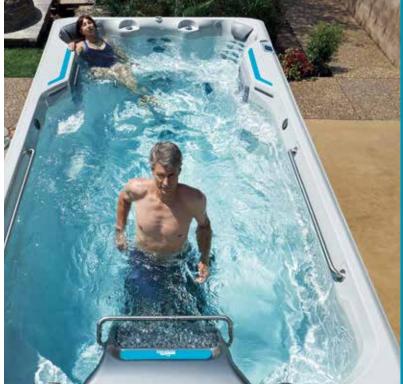

#### Endless Pools Underwater Treadmill

Optional-yet essential-the Endless Pools hydraulically powered underwater treadmill offers low-impact run or walk options. You will enjoy building cardiovascular strength without experiencing the muscle and joint pressure associated with land-based workouts. Vary the treadmill speed for a gentle walk or an invigorating run. For a more challenging workout turn on the swim current, and you will experience increased resistance against core, leg, and upper body muscle groups.

With the water resistant remote control, you can increase or decrease speed. The treadmill has a speed range of 0.2 km/h to 9 km/h.

For use with both the Swim Machine and underwater treadmill, the optional Pace Display (see page 19) is recommended for optimal workout personalisation.