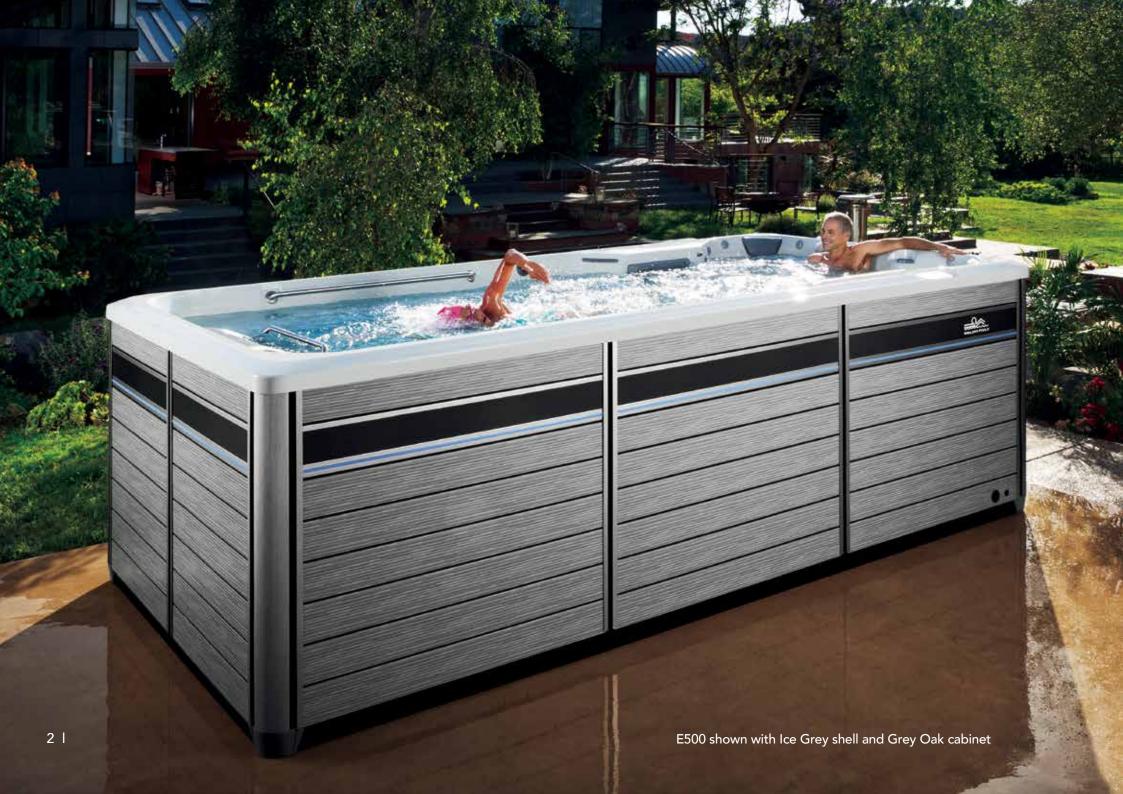

All features shown are available on E Series Fitness System models. Select options are available on Exercise Systems.

E500 shown with Grey Ice shell and Grey Oak cabinet.