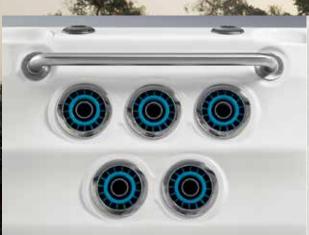

### Hydromassage Spa Seating

After you exercise, enjoy a workout cool-down in the comfort of spa seating where hydromassage jets soothe your muscles. Perfectly positioned in two captain's chairs with pillows, plus a third middle seat, four jet types are combined in three configurations to deliver an ideal post-workout relaxation experience.

### Mini Jet

A small and focused stream of water targeting specific areas of your upper back.

### **Directional Jet**

Also focused, but with a larger stream of water.

**Rotary Jet** 

### Clu

With the same level of water pressure as the directional, this jet moves in a circular massage pattern to reach a larger area of the back.

### **Cluster Jet** A unique pulsating

massage targeting your lower back.