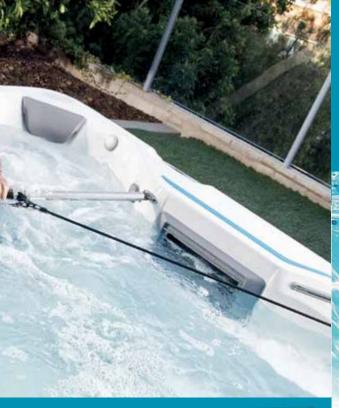

### Row Bar Kit with Resistance Gear

Rowing is an exceptional cardiovascular exercise that keeps the heart rate elevated and strengthens core muscles. Attach resistance bands to the sturdy handrails for added workout options.

Step up the performance of any Fitness or Exercise System with the optional rowing and resistance gear. Attach the optional row bars to the built-in anchors and/or handrails to experience a low-impact, full body workout.

### Swim Tether

All models come equipped with an anchor for attaching our optional swim tether. For beginning swimmers or for anyone looking to improve his or her swimming form, it provides added stability and assistance in maintaining your body position in the current.