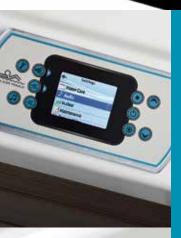

### Control and Aux Panels

The LCD control panel makes it easy to navigate all the functions you need. You can set the water temperature, manage water care, and control the interior lighting and hydromassage jets. For SwimCross Exercise Systems, the control panel also manages its five swim jets.

Some Endless Pools® Fitness Systems models also include an auxiliary control panel, located on the opposite side from the main panel for added convenience when controlling lighting and hydromassage jets.

Install the optional plug-and-play WiFi and Mobile App, and you will gain full control of the system's temperature, lights and jets from any WiFi-enabled tablet or mobile device.