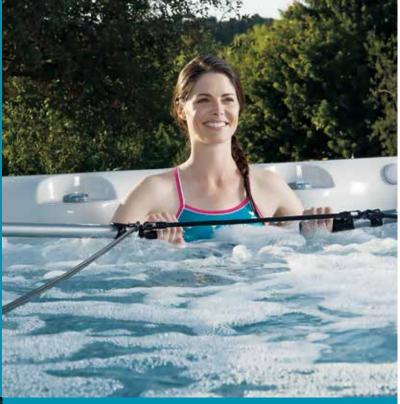

### Row Bar Kit with Resistance Gear

Rowing is an exceptional cardiovascular exercise that keeps the heart rate elevated and strengthens core muscles. Attach resistance bands to the sturdy handrails for added workout options.

Step up the performance of any Fitness or Exercise System with the optional rowing and resistance gear. Attach the optional row bars to the built-in anchors and/or handrails to experience a low-impact, full body workout.