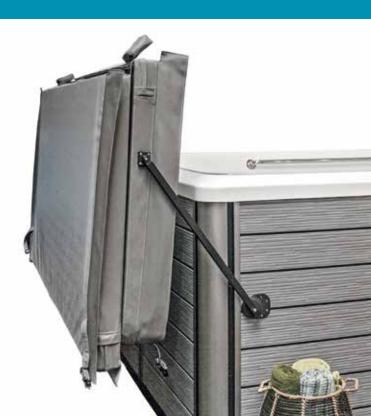

#### Watkins CoverCradle / Pro Lift III Lifter

This cover lifter's unique design uses a hydraulic hinge to simplify opening and closing the Fitness System's swim side cover, in an ultra-smooth gliding action. For those looking for an easy lift assist and have the extra space, the CoverCradle<sup>™</sup> / Pro Lift<sup>™</sup> III is an excellent option. The CoverCradle / Pro Lift III can be installed on the swim side only.