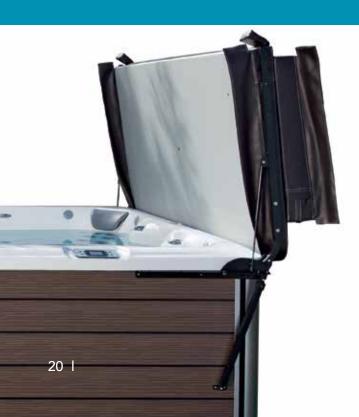

### Watkins Bi-Fold Cover & Lifter

 $\nabla$ 

A real money-saver, the Watkins bi-fold cover helps maintain heat and reduce evaporation. It can be used on its own or with the Watkins Lifter System. The Watkins Lifter System (UpRite<sup>™</sup> / Pro Lift<sup>™</sup> IV) lets you install the cover vertically, which is also a space saver.

#### VacuSeal Lifting System

The VacuSeal<sup>™</sup> Lifting System's unique design ensures a tight seal between covers, which prevents heat loss and evaporation, and optimises efficiencies. It uses a patented "Reverse Pneumatic Technology" which applies downward pressure to seal the two covers together, eliminating the center gap, commonly found with traditional covers. Also, this technology lends itself to easier operation of the cover system especially by a single user.