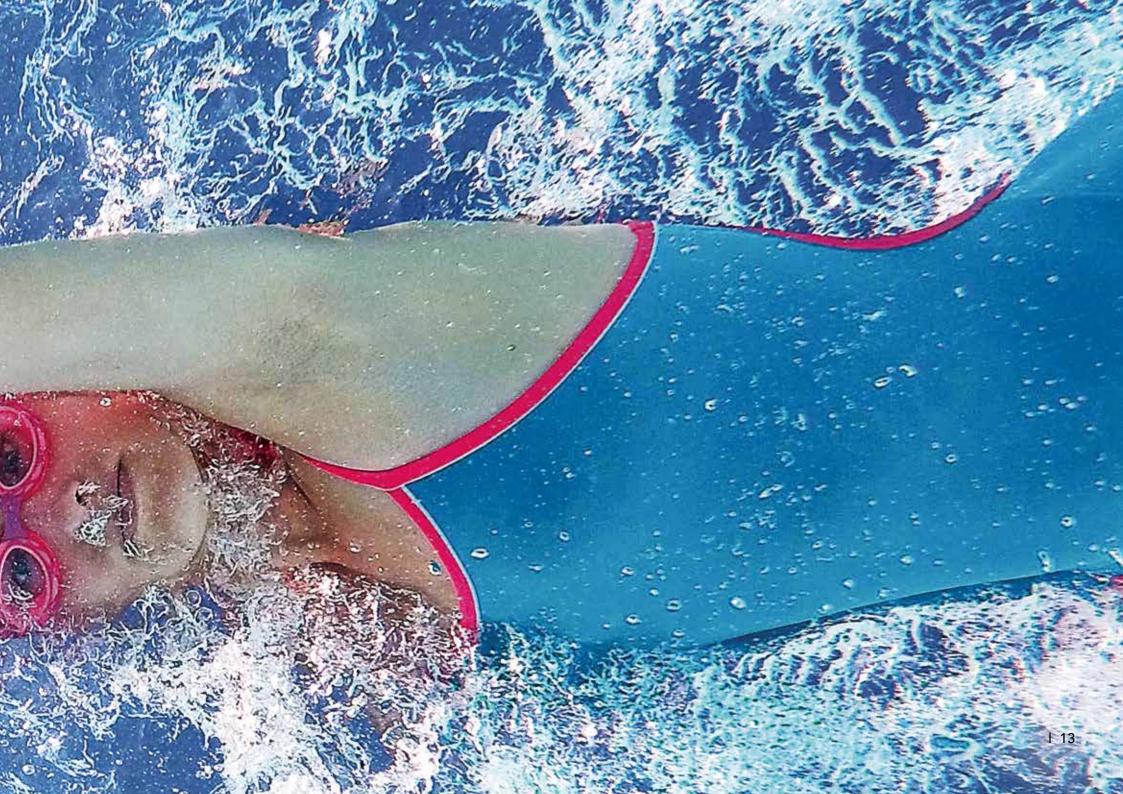

### The Endless Pools Swim Machine

For a superior swim-in-place experience, look no further than the Endless Pools® Swim Machine. Its custom-made, hydraulically powered propulsion system creates a laminar current of up to 19,000 litres per minute that is wider than your body and deeper than your stroke. Multiple conditioning grills smooth and redirect the water, resulting in a swim current that is free of turbulence. Even at full power, it feels like swimming in the smooth current of open water.

Use the water-resistant remote control to increase or decrease speed. The swim

machine flow speed ranges from 5:33 (gentle breaststroke) to 1:14 minutes per 100 metres and is easy to adjust for precise pace selection.