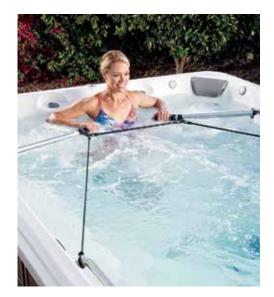

### Row Bar Kit with Resistance Gear

Rowing is an exceptional cardiovascular exercise that keeps the heart rate elevated and strengthens core muscles. Attach resistance bands to the sturdy handrails for added workout options.

Step up the performance of any Fitness or Exercise System with the optional rowing and resistance gear. Attach the optional row bars to the built-in anchors and/or handrails to experience a low-impact, full body workout.

### Swim Tether

All models come equipped with an anchor for attaching our optional swim tether. For beginning swimmers or for anyone looking to improve his or her swimming form, it provides added stability and assistance in maintaining your body position in the current.