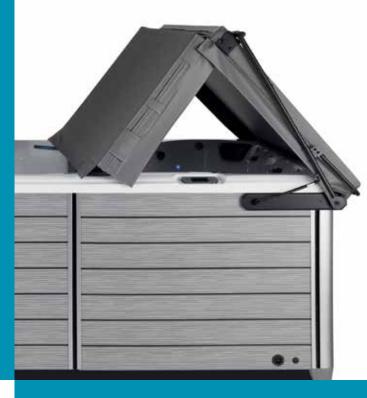

### Watkins Bi-Fold Cover & Lifter

 $\nabla$ 

A real money-saver, the Watkins bi-fold cover helps maintain heat and reduce evaporation. It can be used on its own or with the Watkins Lifter System. The Watkins Lifter System (UpRite<sup>™</sup> / Pro Lift<sup>™</sup> IV) lets you install the cover vertically, which is also a space saver.