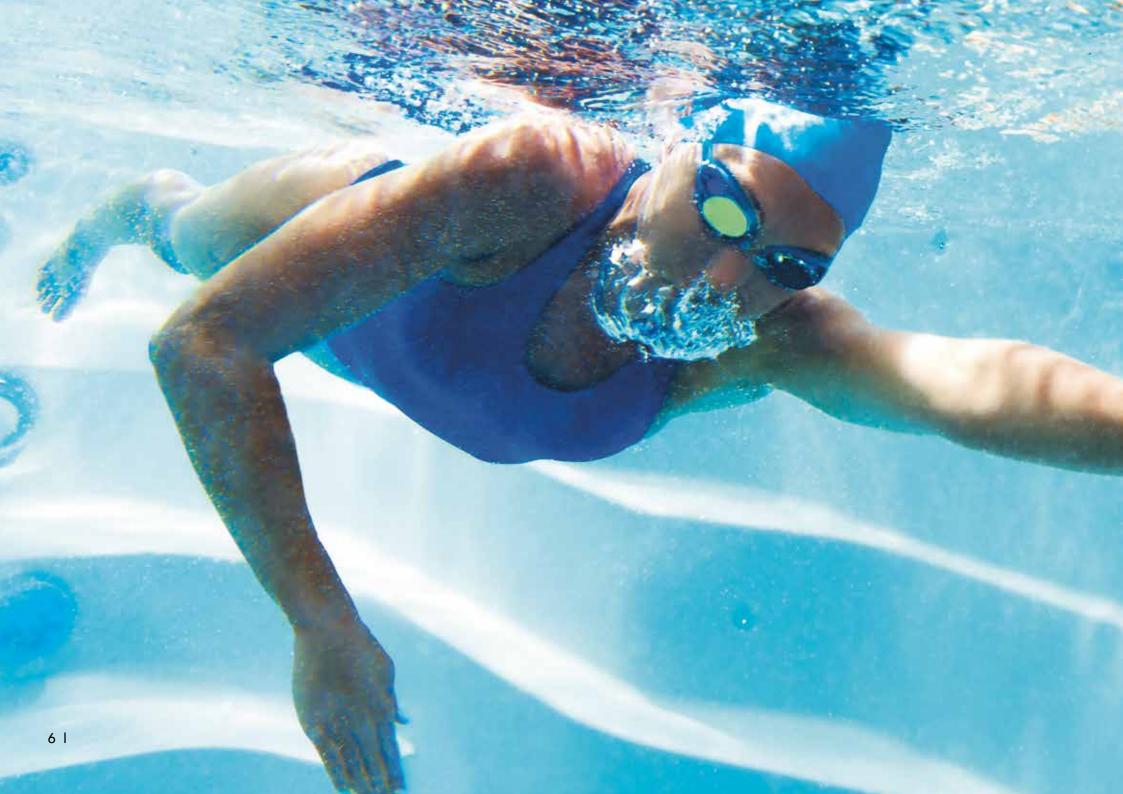

### The Endless Pools Swim Machine

For a superior swim-in-place experience, look no further than the Endless Pools® Swim Machine. Its custom-made, hydraulically powered propulsion system creates a laminar current of up to 19,000 litres per minute that is wider than your body and deeper than your stroke. Multiple conditioning grills smooth and redirect the water, resulting in a swim current that is free of turbulence. Even at full power, it feels like swimming in the smooth current of open water.

Use the water-resistant remote control to increase or decrease speed. The swim

machine flow speed ranges from 5:33 (gentle breaststroke) to 1:14 minutes per 100 metres and is easy to adjust for precise pace selection.

The smoother the current, the more you will enjoy the simple pleasure of your swim! That is why the Endless Pools Swim Machine uses a custom-made propeller, multiple conditioning grills, and our distinctive honeycomb grate – so you can tune out the world and get lost in your stroke, even at its top speed of 19,000 litres per minute.