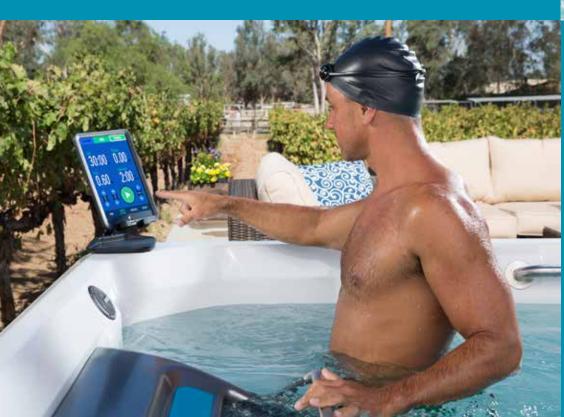

### **Pace Displays**

The optional pace display is a necessity for any swim

machine or treadmill user who wants to measure performance. It allows for easy reading of the swim current pace and/or treadmill speed, and can be toggled from meters to yards or viewed as a percentage of the top speed. For swimmers, the pace is displayed in minutes per 100 metres, while the treadmill pace is shown in kilometres per hour. With individual pace displays for swim machine and treadmill, Fitness System owners can use both simultaneously for a more effective workout.