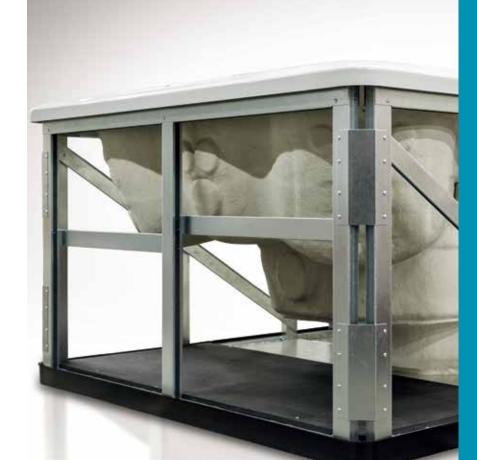

### **Energy Efficiency**

Keeping your energy bill low is important. The Tri-Thermic<sup>™</sup> Barrier System, a standard feature on all Fitness and Exercise Systems, provides three layers of insulation to conserve heat, enhance the energy efficiency, and lower operating costs. The system's three layers include a 2 cm, 32kg/m<sup>3</sup> density EPS (Expanded Polystyrene) foam and reflective film attached to the inside of the cabinet, combined with a 5 cm thick heat blanket made of high-quality recycled textile fibers and foil film, attached on the inside of the steel frame. Together these materials provide maximum thermal performance.

The Tri-Thermic Barrier achieves certification to current California Energy Commission (CEC) and APSP 14 National Standards and already meets the upcoming 2018 CEC standards.

5 cm Thermal Heat Blanket with Foil Film Backing

1 mm Reflective Film (attached to EPS Foam)

### 2 cm EPS Foam (32kg/m<sup>3</sup> Density)