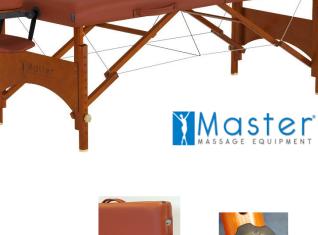

## Strong - Sturdy - Professional

• Weight carrier

Massage equipment

- Light weight
- Master stabiliser bar for superb strength and stability
- Master Simplicity face cradle and arm rest included
- Generous height adjustment
- High density foam for great comfort
- Non slip feet

| Height Adjustment:              | 23" – 33" (58-84cm)                                                                                                                                                            |
|---------------------------------|--------------------------------------------------------------------------------------------------------------------------------------------------------------------------------|
| Weight:                         | 13kg                                                                                                                                                                           |
| Set up Dimensions:              | Length: 72" (183cm) , Width: 28"                                                                                                                                               |
| Materials:                      | Hardwood European beech frame with hi-gloss elm coloured<br>Dura Seal protected finish, 2" high density foam, non slip, non<br>marking feet, oil and waterproof PU upholstery. |
| Working Weight:                 | 295kg (46.5 stone)                                                                                                                                                             |
| Warranty:                       | 2 years                                                                                                                                                                        |
| Face Cradle/Towel Holder Ports: | Both ends                                                                                                                                                                      |
| Carry Case:                     | Included                                                                                                                                                                       |
| Face Cradle & Arm Rest:         | Included                                                                                                                                                                       |
| Colour:                         | Cinnamon                                                                                                                                                                       |
| Shipping W&Ds (approx):         | L96cm x W24cm x H77cm. Gross weight: 23kg                                                                                                                                      |