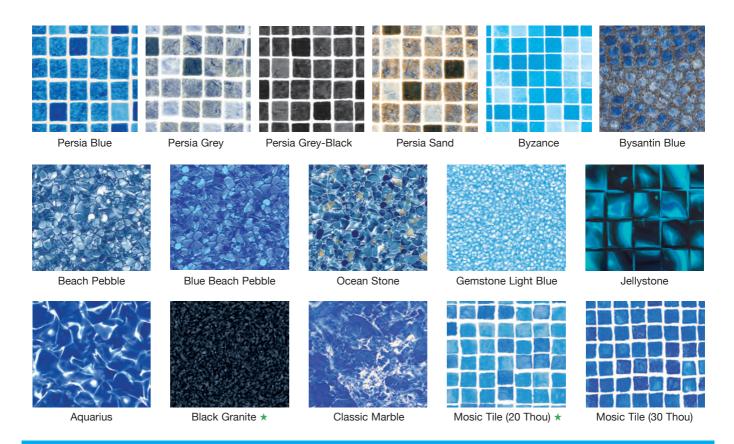

#### **Patterned Liner Materials**

#### **Wall & Floor Materials**

Grande ★ & Beach Pebble

Raleigh ★ & Beach Pebble

Black Granite \*

Ozark \* & Aquarius **EXCLUSIVE TO PLASTICA** 

Cambridge \* & Aquarius

Cambridge \* & Ocean Stone

Riverside & Blue Beach Pebble ★ **EXCLUSIVE TO PLASTICA** 

| Description    |                                       | Mix & Match |              |                       | Thickness          |                     |
|----------------|---------------------------------------|-------------|--------------|-----------------------|--------------------|---------------------|
|                |                                       | Tileband    | Wall / Floor | Tileband & Wall Combo | 0.5mm<br>(20 thou) | 0.75mm<br>(30 thou) |
| Plain Material | Sand                                  |             | 1            |                       |                    | 1                   |
|                | White                                 |             | <b>√</b>     |                       |                    | 1                   |
|                | Green                                 |             | 1            |                       |                    | 1                   |
|                | Grey                                  |             | <b>√</b>     |                       |                    | 1                   |
|                | Light Blue                            |             | 1            |                       |                    | 1                   |
|                | Adriatic Blue                         |             | 1            |                       | 1                  | 1                   |
| Patterns       |                                       |             |              |                       |                    |                     |
|                | Persia Blue                           | <b>✓</b>    | <b>√</b>     |                       |                    | <b>√</b>            |
|                | Persia Grey                           | <b>√</b>    | <b>√</b>     |                       |                    | <b>√</b>            |
|                | Persia Grey-Black                     | <b>√</b>    | <b>√</b>     |                       |                    | <b>√</b>            |
|                | Persia Sand                           | <b>√</b>    | ✓            |                       |                    | <b>√</b>            |
|                | Byzance                               | ✓           | ✓            |                       |                    | 1                   |
|                | Bysantin Blue                         |             | ✓            |                       |                    | 1                   |
|                | Beach Pebble                          |             | ✓            |                       |                    | ✓                   |
|                | Blue Beach Pebble                     |             | ✓            |                       |                    | 1                   |
|                | Ocean Stone                           |             | ✓            |                       |                    | 1                   |
|                | Gemstone Light Blue                   |             | ✓            |                       |                    | 1                   |
|                | Jellystone                            |             | ✓            |                       |                    | ✓                   |
|                | Aquarius                              |             | ✓            |                       |                    | ✓                   |
|                | Black Granite                         |             | ✓            |                       |                    | ✓                   |
|                | Classic Marble                        |             | ✓            |                       |                    | ✓                   |
|                | Mosaic Tile (20 thou)                 | 1           | ✓            |                       | ✓                  |                     |
|                | Mosaic Tile (30 thou)                 | ✓           | ✓            |                       |                    | ✓                   |
| Tileband Range | Lisboa Blue                           | 1           |              |                       |                    | 1                   |
|                | Buckingham                            | 1           |              |                       |                    | 1                   |
|                | Grey Oxford                           |             |              |                       |                    | 1                   |
|                | Balmoral                              | <i>\</i>    |              |                       |                    |                     |
|                | Pompei Plus Blue/Grey                 | √<br>,      |              |                       |                    | 1                   |
|                | · · · · · · · · · · · · · · · · · · · | ✓ ·         |              |                       |                    |                     |
|                | Delphos Terracotta/Grey               | <i>\</i>    |              |                       |                    | √                   |
|                | Pompei Blue                           | √           |              |                       |                    | √                   |
|                | Carthage Blue                         | √           |              |                       |                    | √                   |
|                | Ipanema Blue                          | √           |              |                       |                    | √                   |
|                | Mallorca Blue                         | ✓ ·         |              |                       |                    | √ ·                 |
|                | Mykonos Blue                          | √           |              |                       |                    | √                   |
|                | Olympia Blue                          | √           |              |                       |                    | √                   |
|                | Ibiza Blue                            | √           |              |                       |                    | √ ·                 |
|                | Keops Blue                            | ✓           |              |                       |                    | /                   |
|                | Grande/Beach Pebble                   |             |              | √                     |                    | √                   |
|                | Raleigh/Beach Pebble                  |             |              | √                     |                    | ✓                   |
|                | Black Granite                         |             |              | ✓                     |                    | <b>√</b>            |
|                | Ozark/Aquarius                        |             |              | ✓                     |                    | 1                   |
|                | Cambridge/Ocean Stone or Aquarius     |             |              | ✓                     |                    | 1                   |
|                | Riverside/Blue Beach Pebble           |             |              | ✓                     |                    | <b>✓</b>            |
|                |                                       |             |              |                       |                    | 46.0                |