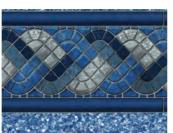

## **Liner Tilebands**

★ Only available while stocks last

Ibiza Blue

- ★★ Also available in 0.5mm (20thou) £ Special price available

Keops Blue ★

| Description    |                                       | Mix & Match |              |                       | Thickness          |                     |
|----------------|---------------------------------------|-------------|--------------|-----------------------|--------------------|---------------------|
|                |                                       | Tileband    | Wall / Floor | Tileband & Wall Combo | 0.5mm<br>(20 thou) | 0.75mm<br>(30 thou) |
| Plain Material | Sand                                  |             | 1            |                       |                    | 1                   |
|                | White                                 |             | <b>√</b>     |                       |                    | 1                   |
|                | Green                                 |             | 1            |                       |                    | 1                   |
|                | Grey                                  |             | <b>√</b>     |                       |                    | 1                   |
|                | Light Blue                            |             | 1            |                       |                    | 1                   |
|                | Adriatic Blue                         |             | 1            |                       | 1                  | 1                   |
| Patterns       |                                       |             |              |                       |                    |                     |
|                | Persia Blue                           | <b>✓</b>    | <b>√</b>     |                       |                    | <b>√</b>            |
|                | Persia Grey                           | <b>√</b>    | <b>√</b>     |                       |                    | <b>√</b>            |
|                | Persia Grey-Black                     | <b>√</b>    | <b>√</b>     |                       |                    | <b>√</b>            |
|                | Persia Sand                           | <b>√</b>    | ✓            |                       |                    | <b>√</b>            |
|                | Byzance                               | ✓           | ✓            |                       |                    | 1                   |
|                | Bysantin Blue                         |             | ✓            |                       |                    | 1                   |
|                | Beach Pebble                          |             | ✓            |                       |                    | ✓                   |
|                | Blue Beach Pebble                     |             | ✓            |                       |                    | 1                   |
|                | Ocean Stone                           |             | ✓            |                       |                    | 1                   |
|                | Gemstone Light Blue                   |             | ✓            |                       |                    | 1                   |
|                | Jellystone                            |             | ✓            |                       |                    | ✓                   |
|                | Aquarius                              |             | ✓            |                       |                    | ✓                   |
|                | Black Granite                         |             | ✓            |                       |                    | ✓                   |
|                | Classic Marble                        |             | ✓            |                       |                    | ✓                   |
|                | Mosaic Tile (20 thou)                 | 1           | ✓            |                       | ✓                  |                     |
|                | Mosaic Tile (30 thou)                 | ✓           | ✓            |                       |                    | ✓                   |
| Tileband Range | Lisboa Blue                           | 1           |              |                       |                    | 1                   |
|                | Buckingham                            | 1           |              |                       |                    | 1                   |
|                | Grey Oxford                           |             |              |                       |                    | 1                   |
|                | Balmoral                              | <i>\</i>    |              |                       |                    |                     |
|                | Pompei Plus Blue/Grey                 | √<br>,      |              |                       |                    | 1                   |
|                | · · · · · · · · · · · · · · · · · · · | ✓ ·         |              |                       |                    |                     |
|                | Delphos Terracotta/Grey               | <i>\</i>    |              |                       |                    | √                   |
|                | Pompei Blue                           | √           |              |                       |                    | √                   |
|                | Carthage Blue                         | √           |              |                       |                    | √                   |
|                | Ipanema Blue                          | √           |              |                       |                    | √                   |
|                | Mallorca Blue                         | ✓ ·         |              |                       |                    | √ ·                 |
|                | Mykonos Blue                          | √           |              |                       |                    | √                   |
|                | Olympia Blue                          | √           |              |                       |                    | √                   |
|                | Ibiza Blue                            | √           |              |                       |                    | √ ·                 |
|                | Keops Blue                            | ✓           |              |                       |                    | /                   |
|                | Grande/Beach Pebble                   |             |              | √                     |                    | √                   |
|                | Raleigh/Beach Pebble                  |             |              | √                     |                    | ✓                   |
|                | Black Granite                         |             |              | ✓                     |                    | <b>√</b>            |
|                | Ozark/Aquarius                        |             |              | ✓                     |                    | 1                   |
|                | Cambridge/Ocean Stone or Aquarius     |             |              | ✓                     |                    | 1                   |
|                | Riverside/Blue Beach Pebble           |             |              | ✓                     |                    | <b>✓</b>            |
|                |                                       |             |              |                       |                    | 46.0                |