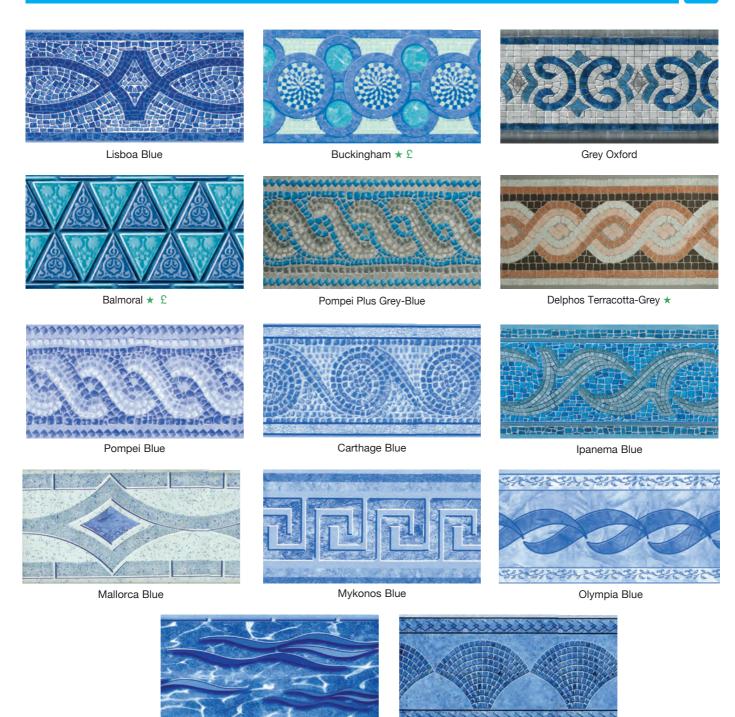

#### **Patterned Liner Materials**

## **Liner Tilebands**

★ Only available while stocks last

Ibiza Blue

- ★★ Also available in 0.5mm (20thou) £ Special price available

Keops Blue ★