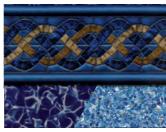

## **Liner Tilebands**

★ Only available while stocks last

Ibiza Blue

- ★★ Also available in 0.5mm (20thou) £ Special price available

Keops Blue ★