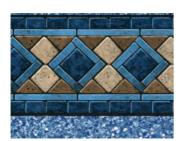

## **Liner Tilebands**

★ Only available while stocks last

Ibiza Blue

- ★★ Also available in 0.5mm (20thou) £ Special price available

Keops Blue ★

| Description    |                                       | Mix & Match |              |                       | Thickness          |                     |
|----------------|---------------------------------------|-------------|--------------|-----------------------|--------------------|---------------------|
|                |                                       | Tileband    | Wall / Floor | Tileband & Wall Combo | 0.5mm<br>(20 thou) | 0.75mm<br>(30 thou) |
| Plain Material | Sand                                  |             | 1            |                       |                    | 1                   |
|                | White                                 |             | <b>√</b>     |                       |                    | 1                   |
|                | Green                                 |             | 1            |                       |                    | 1                   |
|                | Grey                                  |             | <b>√</b>     |                       |                    | 1                   |
|                | Light Blue                            |             | 1            |                       |                    | 1                   |
|                | Adriatic Blue                         |             | 1            |                       | 1                  | 1                   |
| Patterns       |                                       |             |              |                       |                    |                     |
|                | Persia Blue                           | <b>✓</b>    | <b>√</b>     |                       |                    | <b>√</b>            |
|                | Persia Grey                           | <b>√</b>    | <b>√</b>     |                       |                    | <b>√</b>            |
|                | Persia Grey-Black                     | <b>√</b>    | <b>√</b>     |                       |                    | <b>√</b>            |
|                | Persia Sand                           | <b>√</b>    | ✓            |                       |                    | <b>√</b>            |
|                | Byzance                               | ✓           | ✓            |                       |                    | 1                   |
|                | Bysantin Blue                         |             | ✓            |                       |                    | 1                   |
|                | Beach Pebble                          |             | ✓            |                       |                    | ✓                   |
|                | Blue Beach Pebble                     |             | ✓            |                       |                    | 1                   |
|                | Ocean Stone                           |             | ✓            |                       |                    | 1                   |
|                | Gemstone Light Blue                   |             | ✓            |                       |                    | 1                   |
|                | Jellystone                            |             | ✓            |                       |                    | ✓                   |
|                | Aquarius                              |             | ✓            |                       |                    | ✓                   |
|                | Black Granite                         |             | ✓            |                       |                    | ✓                   |
|                | Classic Marble                        |             | ✓            |                       |                    | ✓                   |
|                | Mosaic Tile (20 thou)                 | 1           | ✓            |                       | ✓                  |                     |
|                | Mosaic Tile (30 thou)                 | ✓           | ✓            |                       |                    | ✓                   |
| Tileband Range | Lisboa Blue                           | 1           |              |                       |                    | 1                   |
|                | Buckingham                            | 1           |              |                       |                    | 1                   |
|                | Grey Oxford                           |             |              |                       |                    | 1                   |
|                | Balmoral                              | <i>\</i>    |              |                       |                    |                     |
|                | Pompei Plus Blue/Grey                 | √<br>,      |              |                       |                    | 1                   |
|                | · · · · · · · · · · · · · · · · · · · | ✓ ·         |              |                       |                    |                     |
|                | Delphos Terracotta/Grey               | <i>\</i>    |              |                       |                    | √                   |
|                | Pompei Blue                           | √           |              |                       |                    | √                   |
|                | Carthage Blue                         | √           |              |                       |                    | √                   |
|                | Ipanema Blue                          | √           |              |                       |                    | √                   |
|                | Mallorca Blue                         | ✓ ·         |              |                       |                    | √ ·                 |
|                | Mykonos Blue                          | √           |              |                       |                    | √                   |
|                | Olympia Blue                          | √           |              |                       |                    | √                   |
|                | Ibiza Blue                            | √           |              |                       |                    | √ ·                 |
|                | Keops Blue                            | ✓           |              |                       |                    | /                   |
|                | Grande/Beach Pebble                   |             |              | √                     |                    | √                   |
|                | Raleigh/Beach Pebble                  |             |              | √                     |                    | ✓                   |
|                | Black Granite                         |             |              | ✓                     |                    | <b>√</b>            |
|                | Ozark/Aquarius                        |             |              | ✓                     |                    | 1                   |
|                | Cambridge/Ocean Stone or Aquarius     |             |              | ✓                     |                    | 1                   |
|                | Riverside/Blue Beach Pebble           |             |              | ✓                     |                    | <b>✓</b>            |
|                |                                       |             |              |                       |                    | 46.0                |