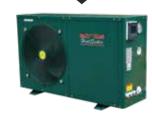

### Heat Pumps »

- >> Ultra quiet
- > Proven reliability
- > Simple to install
- > Energy saving