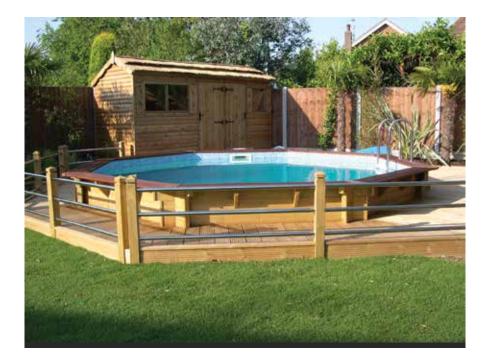

## WHICH POOL?

### CHOOSE A SHAPE TO SUIT YOUR SPACE!

Mr McDermott, Wirral

The flexibility of the design and fit of your wooden pool means that it can be enjoyed by everyone and create a beautiful feature in your garden. You can choose from a range of sizes and shapes, fit it in-ground, above ground or partially inground. Why not add some decking around it to create the perfect entertaining and relaxing space? You can even add a counter current system to create a fully-fledged exercise pool.