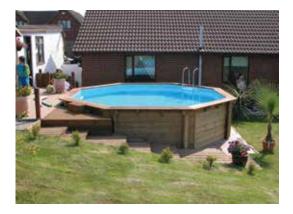

## WHICH POOL?

### CHOOSE A SHAPE TO SUIT YOUR SPACE!

Mr McDermott, Wirral

The flexibility of the design and fit of your wooden pool means that it can be enjoyed by everyone and create a beautiful feature in your garden. You can choose from a range of sizes and shapes, fit it in-ground, above ground or partially inground. Why not add some decking around it to create the perfect entertaining and relaxing space? You can even add a counter current system to create a fully-fledged exercise pool.