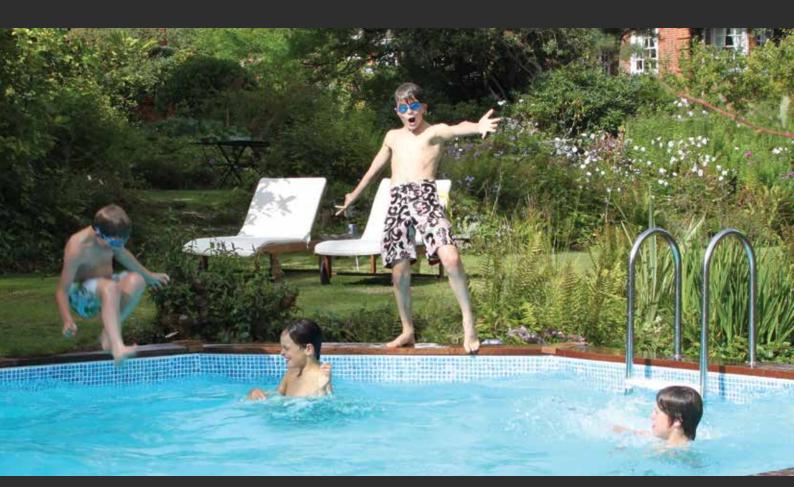

# GALLERY

"Getting a wooden pool was the best thing I ever did! The kids absolutely love it and we have so much fun with parties and family BBQ's. I only need to spend half an hour a week to maintain the pool during the summerso it's all very easy. I definitely recommend getting one."

Mr McDermott, Wirral

The flexibility of the design and fit of your wooden pool means that it can be enjoyed by everyone and create a beautiful feature in your garden. You can choose from a range of sizes and shapes, fit it in-ground, above ground or partially inground. Why not add some decking around it to create the perfect entertaining and relaxing space? You can even add a counter current system to create a fully-fledged exercise pool.