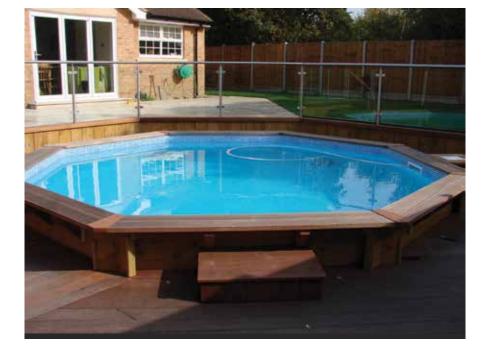

## WHICH POOL?

### CHOOSE A SHAPE TO SUIT YOUR SPACE!

Mr McDermott, Wirral

The flexibility of the design and fit of your wooden pool means that it can be enjoyed by everyone and create a beautiful feature in your garden. You can choose from a range of sizes and shapes, fit it in-ground, above ground or partially inground. Why not add some decking around it to create the perfect entertaining and relaxing space? You can even add a counter current system to create a fully-fledged exercise pool.