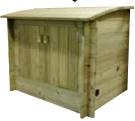

### Filtration Enclosure »

Matching wood >> Protect
filters and heater >> Full pool
height >> Double front doors >>
Top trap for skimmer access