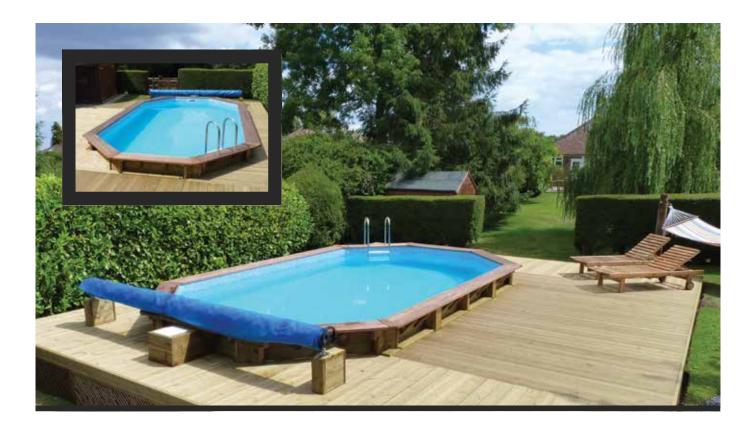

Mr McDermott, Wirral

The flexibility of the design and fit of your wooden pool means that it can be enjoyed by everyone and create a beautiful feature in your garden. You can choose from a range of sizes and shapes, fit it in-ground, above ground or partially inground. Why not add some decking around it to create the perfect entertaining and relaxing space? You can even add a counter current system to create a fully-fledged exercise pool.