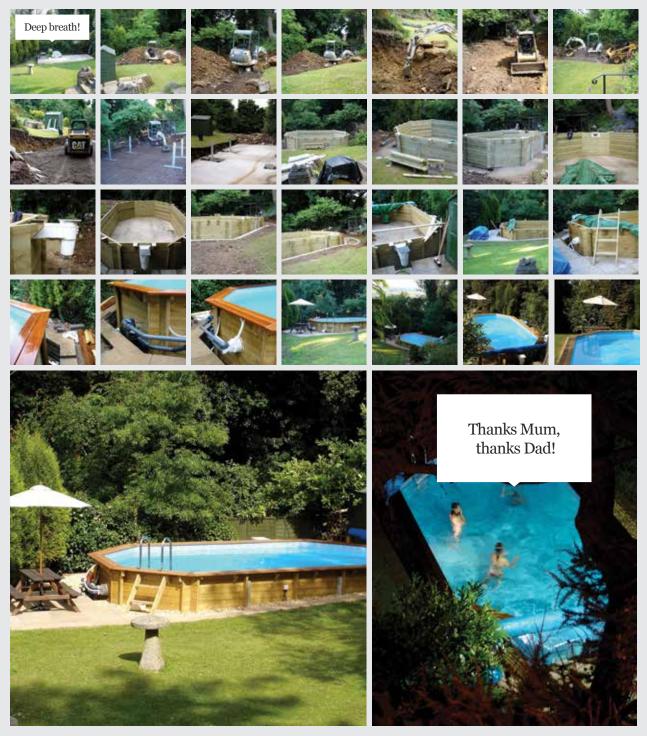

asing resistant current!

All controls are accessible from within the pool. You can change your mind and easily amend the settings or switch it on or off.



### 100 LENGTHS WITHOUT LEAVING YOUR GARDEN

Wouldn't it be fantastic to avoid cramped changing rooms, lockers that are too small, queuing for showers, limited opening hours and crowded public pools?

You could do your lengths, aqua aerobics and water therapy in the tranquillity of your own pool at home. (That's until the children arrive and all your envious family and friends jump in to chat and play anyway!).

A fully adjustable counter current system can be added to any wooden pool to create the resistance you require for exercising or simply use it as a massage jet for relieving aches and pains.

## POOL IN 30 PICS

### BEGIN >>



REST OF YOUR LIFE! ➤

# **EXTRAS**

### INCREASE YOUR POOL'S LIFE AND YOUR USE OF IT!

### Electric Heater »



- » Safe, reliable, efficient
- > Easy to install
- > Robust and durable
- > Digital thermostat

### LED Lights »



- > Easy installation> Remote Control > 12v 15w
- > 11 static colours, 5 sequences
- > Energy rating 'A'

### Reel Systems »



> Anti spin locking device

### Heat Pumps »



- >> Ultra quiet
- > Proven reliability
- > Simple to install
- > Energy saving

### Pool Cleaner »



- ➤ Easy installation
- > Connects with skimmer
- >> Quiet operation
- > 10m hose

### Filtration Enclosure »



Matching wood >> Protect
filters and heater >> Full pool
height >> Double front doors >>
Top trap for skimmer access

#### Counter Currents »



- > For exercise pools
- > New b