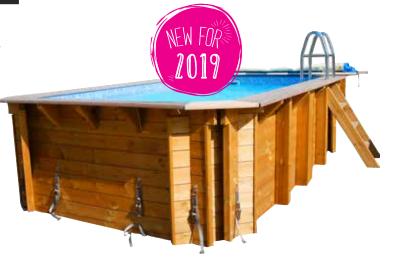

#### NEW Exercise Pool Strap System »

You can choose to have a wooden pool with a counter current system to create the perfect exercise pool. Also, with our new durable stainless steel strap system no steel braces are required! You are guaranteed to save time and money with a simple and quick build, as the Exercise Pools can be fitted directly on to any hard surface level.

#### INTERNAL: 2.4 x 3.9m / 1.17 WH

There is no doubt that swimming is the best exercise you can do. It burns calories and strengthens muscles without impacting upon joints and is a great stress reliever too. A counter current system allows you to use your wooden pool as an exercise pool, massager and regular fun pool! Most systems have a jet sitting about 30cm below the surface of the water.

A fully adjustable counter current system can be added to any wooden pool to create the resistance you require for exercising or simply use it as a massage jet for relieving aches and pains.