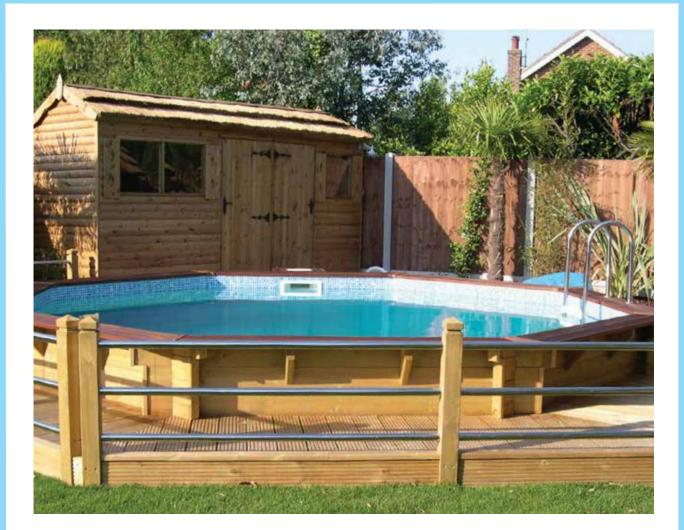

Mr McDermott, Wirral

The flexibility of the design and fit of your wooden pool means that it can be enjoyed by everyone and create a beautiful feature in your garden. You can choose from a range of sizes and shapes, fit it in-ground, above ground or partially inground. Why not add some decking around it to create the perfect entertaining and relaxing space? You can even add a counter current system to create a fully-fledged exercise pool.